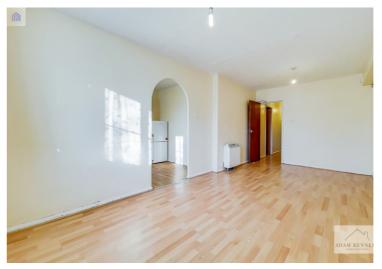

### Hallway

Hardwood front door, laminate flooring, storage cupboards, storage heater and doors to the reception, master bedroom, bedroom two and bathroom.

## Reception 9' 10" x 19' 4" (3.00m x 5.89m)

UPVC double glazed window to front, storage heaters, laminate flooring, power points, door to the hallway and opening to the kitchen.