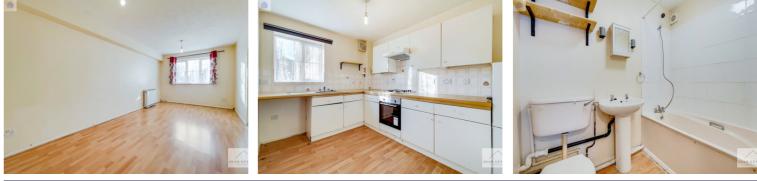

## Reception 9' 10" x 19' 4" (3.00m x 5.89m)

UPVC double glazed window to front, storage heaters, laminate flooring, power points, door to the hallway and opening to the kitchen.

# Kitchen 7' 11" x 11' 10" (2.41m x 3.61m)

Fitted wall and base units with work top surfaces, stainless steel sink, one bowl, drainer unit and mixer taps. Built in electric hob, electric oven and electric extractor hood. Plumbing for washing machine, tiled splash backs, laminate flooring, UPVC double glazed window to front, power points and opening to the reception.

### Bathroom

Three piece suite comprising of low flush W.C, pedestal wash hand basin, panel bath plus shower attachment and mixer taps. Extractor fan, tiled splash backs and lino flooring.