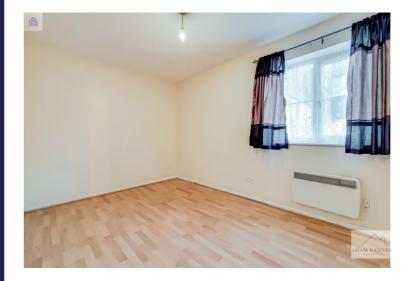

## Master Bedroom 8' 5" x 13' 1" (2.57m x 3.99m)

UPVC double glazed window to side, storage heater, laminate flooring and power points.

## Bedroom Two 8' 2" x 8' 6" (2.49m x 2.59m)

UPVC double glazed window to side, storage heater, laminate flooring and power points.