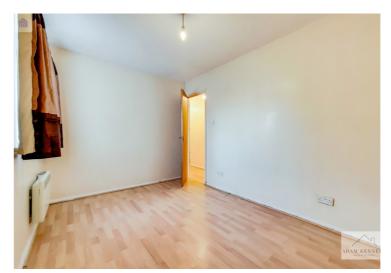

## Master Bedroom 8' 5" x 13' 1" (2.57m x 3.99m)

UPVC double glazed window to side, storage heater, laminate flooring and power points.

## Bedroom Two 8' 2" x 8' 6" (2.49m x 2.59m)

UPVC double glazed window to side, storage heater, laminate flooring and power points.