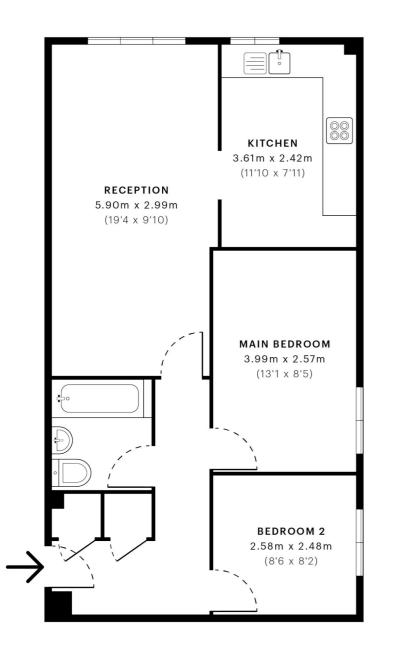

GROSS INTERNAL AREA 55.05 sqm / 592.55 sqft

И

- Ground Floor

Spec Verified floor plans are produced in accordance with

Due to rounding, numbers may not add up precisely.

Royal Institution of Chartered Surveyors' Property Measurement Standards.

All measurements shown for the individual room lengths and widths are the maximum points of measurements captured in the scan.

Plots and gardens are illustrative only and excluded from all area calculations.

m spec\*

Verified 🕗

( RICS

EXTERNAL STRUCTURAL FEATURES Balconies, terraces, verandas etc.

IPMS 3B RESIDENTIAL 55.05 sqm / 592.55 sqft IPMS 3C RESIDENTIAL 53.89 sqm / 580.07 sqft

SPECID 61e002524fce150e2f459e14

## Reception 9' 10" x 19' 4" (3.00m x 5.89m)

UPVC double glazed window to front, storage heaters, laminate flooring, power points, door to the hallway and opening to the kitchen.

# Kitchen 7' 11" x 11' 10" (2.41m x 3.61m)

Fitted wall and base units with work top surfaces, stainless steel sink, one bowl, drainer unit and mixer taps. Built in electric hob, electric oven and electric extractor hood. Plumbing for washing machine, tiled splash backs, laminate flooring, UPVC double glazed window to front, power points and opening to the reception.

## Master Bedroom 8' 5" x 13' 1" (2.57m x 3.99m)

UPVC double glazed window to side, storage heater, laminate flooring and power points.

## Bedroom Two 8' 2" x 8' 6" (2.49m x 2.59m)

UPVC double glazed window to side, storage heater, laminate flooring and power points.

### Bathroom

Three piece suite comprising of low flush W.C, pedestal wash hand basin, panel bath plus shower attachment and mixer taps. Extractor fan, tiled splash backs and lino flooring.