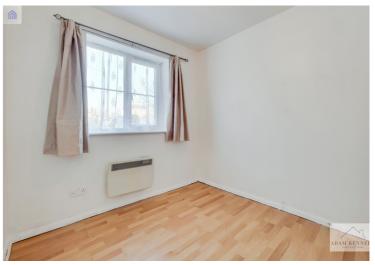

## Master Bedroom 8' 5" x 13' 1" (2.57m x 3.99m)

UPVC double glazed window to side, storage heater, laminate flooring and power points.

## Bedroom Two 8' 2" x 8' 6" (2.49m x 2.59m)

UPVC double glazed window to side, storage heater, laminate flooring and power points.