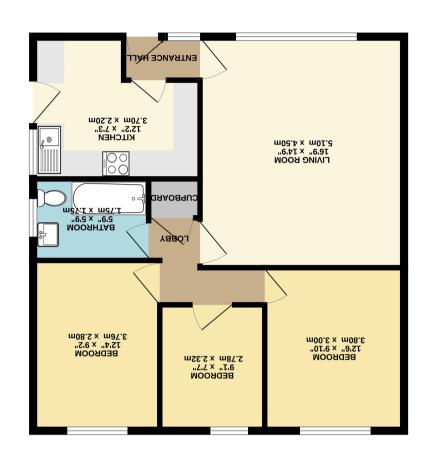

Market every growth of the process o

GROUND FLOOR 768 sq.ft. (71.3 sq.m.) approx.

## 12 Beckwith Close, York YO31 1HX

A fantastic opportunity to purchase this recently refurbished semi detached spacious bungalow located in a quiet cul de sac off Stockton Lane. This modernised home briefly comprises; entrance hall, white gloss kitchen, large living room, three good sized bedrooms and a stylish three piece bathroom. Externally the property benefits from a paved front garden and driveway for off street parking and an enclosed south west facing, low maintenance rear garden with lawn and patio areas. Set back from the road and in an idyllic setting, we feel this property is likely to achieve high interest levels and so early viewing is highly recommended.