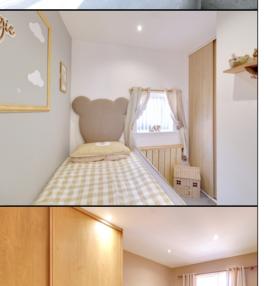

#### **Bedroom Two**

4.27m x 2.2m (14' 0" x 7' 3") (into fitted wardrobe) > 2.28m (7' 6") Double glazed windows to front, inset spotlights to ceiling, fitted wardrobes, radiator, fitted carpet.

### **Bedroom Three (L-Shaped)**

3.12m x 2.71m (10' 3" x 8' 11") (Into fitted wardrobes) (Max) Double glazed window to front, inset spotlights to ceiling, fitted wardrobes, fitted carpet.