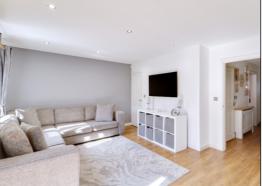

#### **Reception Room**

5.05 m x 3.87 m (16' 7" x 12' 8") > 3.42 m (11' 3") Inset spotlights to ceiling, double glazed windows to rear, two radiators, large built-in storage cupboard, luxury vinyl flooring, uPVC framed double glazed double doors to rear opening to rear garden.