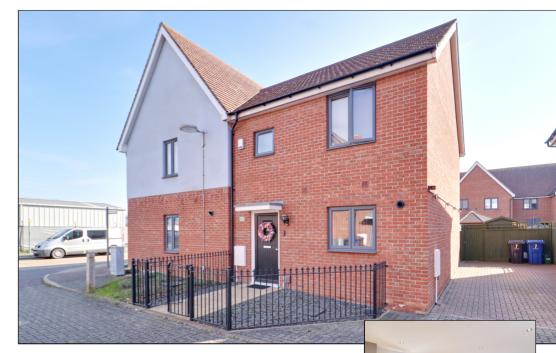

# Ayron Road, South Ockendon Offers In Excess Of £430,000

- THREE BEDROOM SEMI DETACHED HOUSE
- HIGH SPECIFICATION & IMMACULATELY PRESENTED
- MODERN, CONTEMPORARY INTERIOR DESIGN
- QUALITY LUXURY VINYL FLOORING TO GROUND FLOOR
- CLASSIC MODERN FITTED KITCHEN WITH INTEGRATED APPLIANCES
- GROUND FLOOR WC
- RE-FITTED FIRST FLOOR BATHROOM
- FITTED WARDROBES TO ALL BEDROOMS

#### **Front Exterior**

Paved pathway and decorative gravel slate, metal rail fencing surround, paved driveway to side giving off street parking for up to three cars.