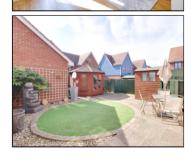

#### Rear Garden

Approximately 34' Part sandstone paved and part laid to artificial grass with decorative stone border, detached timber summerhouse, small corner shed to rear, access to front via timber gate.