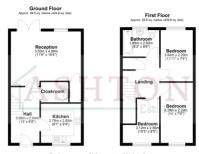

#### **GROUND FLOOR**

#### **Entrance Hall**

inset spotlights to ceiling, radiator, understairs storage cupboard, luxury vinyl flooring, stairs to first floor.

#### **Reception Room**

5.05 m x 3.87 m (16' 7" x 12' 8") > 3.42 m (11' 3") Inset spotlights to ceiling, double glazed windows to rear, two radiators, large built-in storage cupboard, luxury vinyl flooring, uPVC framed double glazed double doors to rear opening to rear garden.

#### **Kitchen**

2.86m x 2.79m (9' 5" x 9' 2") Inset spotlights to ceiling, double glazed windows to front, laminate work surfaces, inset sink and drainer with mixer tap, integrated double oven, four ring gas hob, extractor hood, integrated fridge, integrated freezer, integrated dishwasher, space and plumbing for washing machine, boiler, laminate splashback, luxury vinyl flooring.

#### **Ground Floor WC**

 $1.95 \text{m} \times 1.44 \text{m} (6'5" \times 4'9")$  Low level flush WC, hand wash basin with mosaic tiled splashback, radiator, luxury vinyl flooring.

#### **FIRST FLOOR**

#### Landing

Loft hatch to ceiling, inset spotlights to ceiling, built in storage cupboard, fitted carpet.

#### **Bedroom One**

 $3.62 m \times 2.76 m (11' 11" \times 9' 1")$  Inset spotlights to ceiling, double glazed windows to rear, fitted wardrobe with sliding mirror doors, floor to ceiling feature wall headboard panelling, radiator, fitted carpet,

#### **Bedroom Two**

4.27m x 2.2m (14' 0" x 7' 3") (into fitted wardrobe) > 2.28m (7' 6") Double glazed windows to front, inset spotlights to ceiling, fitted wardrobes, radiator, fitted carpet.

### **Bedroom Three (L-Shaped)**

3.12m x 2.71m (10' 3" x 8' 11") (Into fitted wardrobes) (Max) Double glazed window to front, inset spotlights to ceiling, fitted wardrobes, fitted carpet.

#### **Bathroom**

2.16m x 1.8m (7' 1" x 5' 11") Obscure double glazed windows to rear, low-level flush WC, hand wash basin, tiled bath, chrome hand towel radiator, part tiled walls, vinyl flooring.