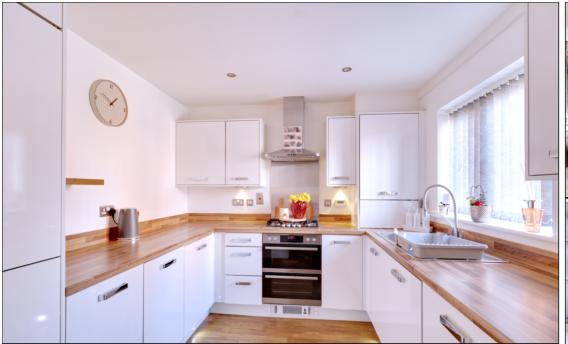

#### **Kitchen**

2.86m x 2.79m (9' 5" x 9' 2") Inset spotlights to ceiling, double glazed windows to front, laminate work surfaces, inset sink and drainer with mixer tap, integrated double oven, four ring gas hob, extractor hood, integrated fridge, integrated freezer, integrated dishwasher, space and plumbing for washing machine, boiler, laminate splashback, luxury vinyl flooring.