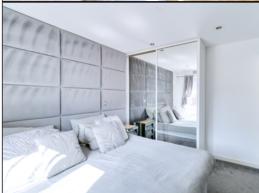

#### **Bedroom One**

 $3.62 m \times 2.76 m (11' 11" \times 9' 1")$  Inset spotlights to ceiling, double glazed windows to rear, fitted wardrobe with sliding mirror doors, floor to ceiling feature wall headboard panelling, radiator, fitted carpet,