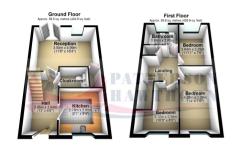

#### **GROUND FLOOR**

#### **Entrance Hall**

inset spotlights to ceiling, radiator, understairs storage cupboard, luxury vinyl flooring, stairs to first floor.

#### **Reception Room**

5.05 m x 3.87 m (16' 7" x 12' 8") > 3.42 m (11' 3") Inset spotlights to ceiling, double glazed windows to rear, two radiators, large built-in storage cupboard, luxury vinyl flooring, uPVC framed double glazed double doors to rear opening to rear garden.

#### **Kitchen**

2.86m x 2.79m (9' 5" x 9' 2") Inset spotlights to ceiling, double glazed windows to front, laminate work surfaces, inset sink and drainer with mixer tap, integrated double oven, four ring gas hob, extractor hood, integrated fridge, integrated freezer, integrated dishwasher, space and plumbing for washing machine, boiler, laminate splashback, luxury vinyl flooring.

#### **Ground Floor WC**

 $1.95 \text{m} \times 1.44 \text{m} (6'5" \times 4'9")$  Low level flush WC, hand wash basin with mosaic tiled splashback, radiator, luxury vinyl flooring.

#### **FIRST FLOOR**

#### Landing

Loft hatch to ceiling, inset spotlights to ceiling, built in storage cupboard, fitted carpet.

#### **Bedroom One**

 $3.62 m \times 2.76 m (11' 11" \times 9' 1")$  Inset spotlights to ceiling, double glazed windows to rear, fitted wardrobe with sliding mirror doors, floor to ceiling feature wall headboard panelling, radiator, fitted carpet,

#### **Bedroom Two**

4.27m x 2.2m (14' 0" x 7' 3") (into fitted wardrobe) > 2.28m (7' 6") Double glazed windows to front, inset spotlights to ceiling, fitted wardrobes, radiator, fitted carpet.

### **Bedroom Three (L-Shaped)**

3.12m x 2.71m (10' 3" x 8' 11") (Into fitted wardrobes) (Max) Double glazed window to front, inset spotlights to ceiling, fitted wardrobes, fitted carpet.

#### **Bathroom**

2.16m x 1.8m (7' 1" x 5' 11") Obscure double glazed windows to rear, low-level flush WC, hand wash basin, tiled bath, chrome hand towel radiator, part tiled walls, vinyl flooring.