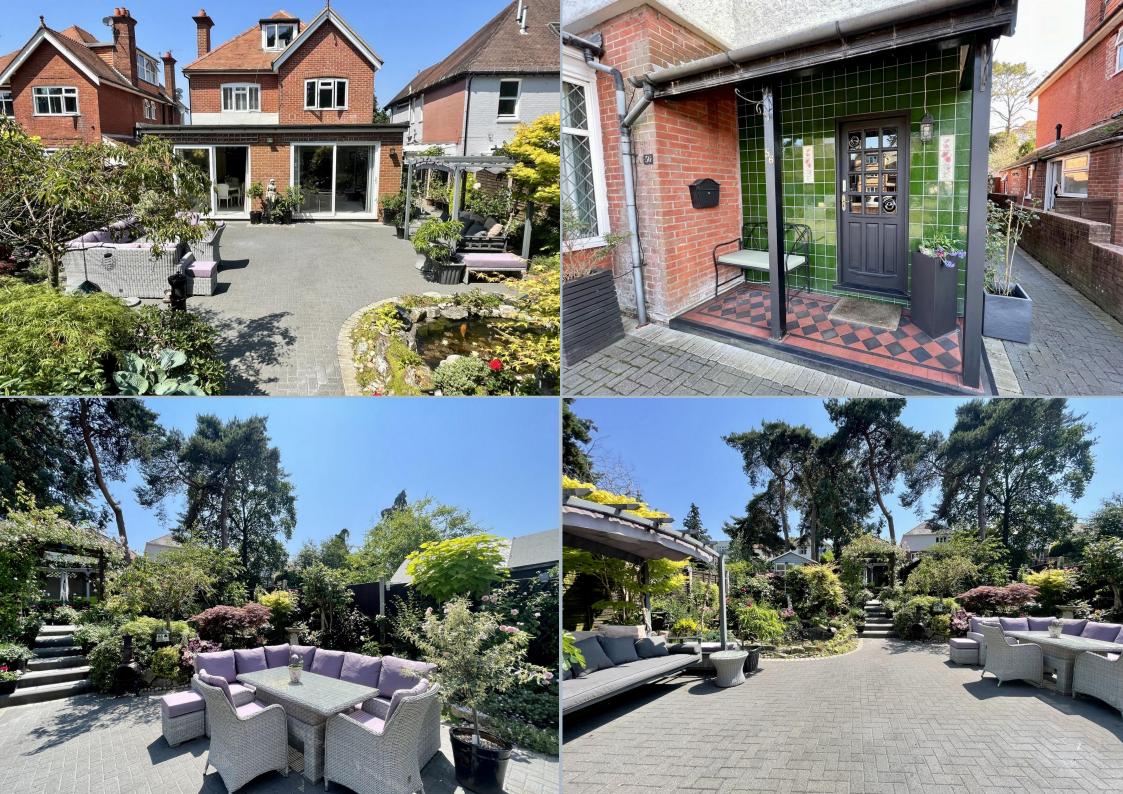

## 56 Penn Hill Avenue, Penn Hill, Poole, Dorset, BH14 9NA Freehold Price £950,000

A charming Edwardian 5/6 bedroom detached character home, which offers over 2300 sq ft of accommodation, and been dearly loved by the current family for the past 20 years. This truly delightful, extended home offers a stylish blend of past and present retaining many original features and is very well presented throughout. Affording extremely spacious rooms, high ceilings and a feeling of grandeur the charm of the era is evident throughout. The flexible accommodation includes 4 reception areas, (one currently being used as bedroom 6) and a bathroom on the ground floor, as well as 5 double bedrooms and a shower room on the first and second floors. The property also enjoys a wonderful landscaped 70ft x 50ft south facing rear garden which has a variety of storage buildings/workshop, and a generous block paved parking area to the front. It is only 650m from the restaurants, shops, and bars in Penn Hill and only ½ a mile from Branksome Chine where a pleasant sylvan walk leads to the award winning sandy beach. This fabulous family home is one not to be missed!

- Fabulous Edwardian home extending to over 2300 sq ft with 5/6 bedrooms and 3/4 reception areas
- Impressive entrance hall having a beautiful stained glass landing window on the half landing
- Generous sitting room with open fire, opening into a good size dining room with doors to the garden
- Further sitting room to the rear of the property with doors opening to the garden and double doors to the kitchen/breakfast room
- Kitchen fitted in an extensive range of units with work tops over and Range style cooker, fridge/freezer, dishwasher and washing machine (current appliances are included at the asking price)
- Sitting room with original features such as walk-in square bay, picture rails and fire surround, currently used as bedroom 6 (the owner has used this room for Airbnb)
- Character feel throughout with high ceilings, picture rails, ceiling coving, original staircase, and fireplaces
- Stunning fully tiled bathroom on the ground floor, with jacuzzi style bath and shower over. Further first floor shower room with fitted furniture
- 4 first floor double bedrooms with bedroom 4 fitted out as a dressing room with wardrobes, cupboards, and drawers
- Bedroom 5 has access to loft storage and possibly the addition of an en suite
- The owner has loved the garden, which is 70ft x 50ft, south facing and has a large, blocked paved area ideal for relaxing and entertaining, there are steps up to a further raised patio with shed, summer house, greenhouse, and there is a further seating area to the rear. The block paving continues around the house to the front, where there is off road parking for 3 cars.
- Gas central heating and mostly double glazed; the roof was replaced in 2020, and the tiles were selected to be in keeping with the age of the property.