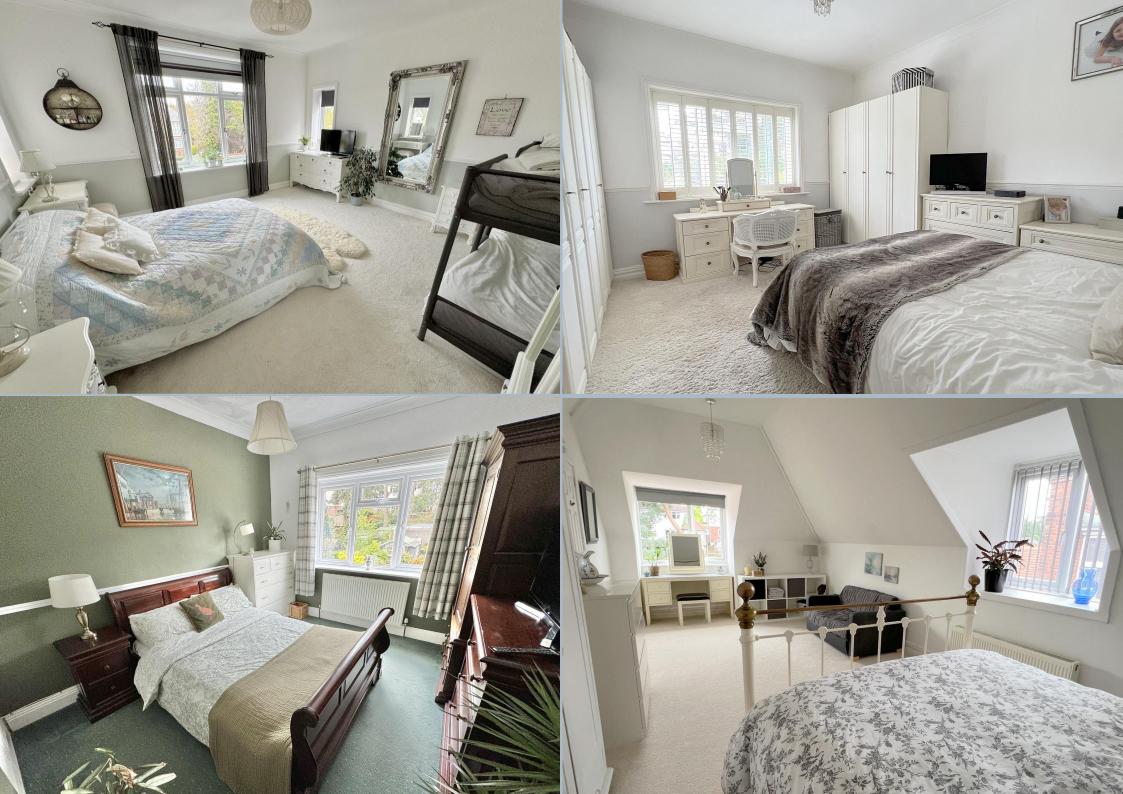

- Fabulous Edwardian home extending to over 2300 sq ft with 5/6 bedrooms and 3/4 reception areas
- Impressive entrance hall having a beautiful stained glass landing window on the half landing
- Generous sitting room with open fire, opening into a good size dining room with doors to the garden
- Further sitting room to the rear of the property with doors opening to the garden and double doors to the kitchen/breakfast room
- Kitchen fitted in an extensive range of units with work tops over and Range style cooker, fridge/freezer, dishwasher and washing machine (current appliances are included at the asking price)
- Sitting room with original features such as walk-in square bay, picture rails and fire surround, currently used as bedroom 6 (the owner has used this room for Airbnb)
- Character feel throughout with high ceilings, picture rails, ceiling coving, original staircase, and fireplaces
- Stunning fully tiled bathroom on the ground floor, with jacuzzi style bath and shower over. Further first floor shower room with fitted furniture
- 4 first floor double bedrooms with bedroom 4 fitted out as a dressing room with wardrobes, cupboards, and drawers
- Bedroom 5 has access to loft storage and possibly the addition of an en suite
- The owner has loved the garden, which is 70ft x 50ft, south facing and has a large, blocked paved area ideal for relaxing and entertaining, there are steps up to a further raised patio with shed, summer house, greenhouse, and there is a further seating area to the rear. The block paving continues around the house to the front, where there is off road parking for 3 cars.
- Gas central heating and mostly double glazed; the roof was replaced in 2020, and the tiles were selected to be in keeping with the age of the property.