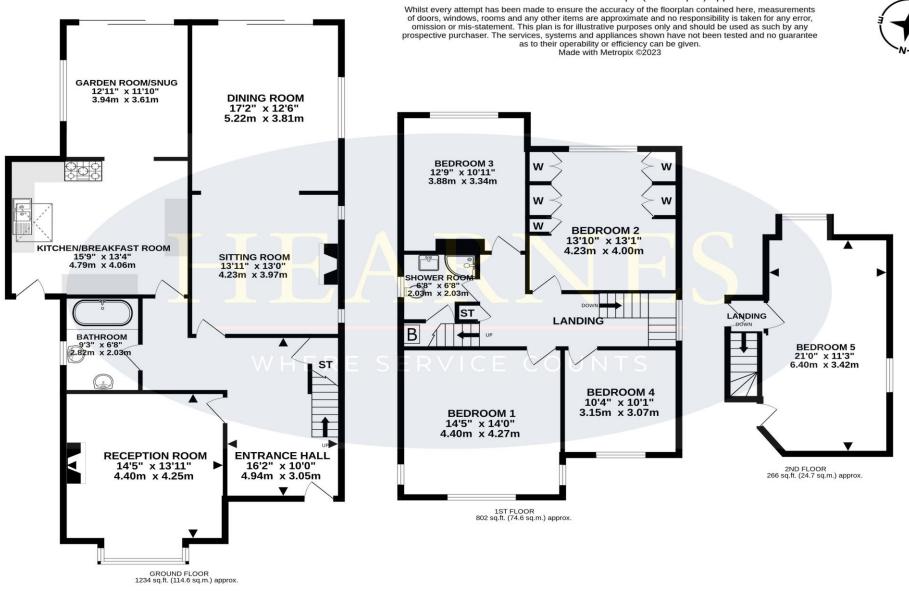

## 56 Penn Hill Avenue, Penn Hill, Poole, Dorset, BH14 9NA Freehold Price £950,000

A charming Edwardian 5/6 bedroom detached character home, which offers over 2300 sq ft of accommodation, and been dearly loved by the current family for the past 20 years. This truly delightful, extended home offers a stylish blend of past and present retaining many original features and is very well presented throughout. Affording extremely spacious rooms, high ceilings and a feeling of grandeur the charm of the era is evident throughout. The flexible accommodation includes 4 reception areas, (one currently being used as bedroom 6) and a bathroom on the ground floor, as well as 5 double bedrooms and a shower room on the first and second floors. The property also enjoys a wonderful landscaped 70ft x 50ft south facing rear garden which has a variety of storage buildings/workshop, and a generous block paved parking area to the front. It is only 650m from the restaurants, shops, and bars in Penn Hill and only ½ a mile from Branksome Chine where a pleasant sylvan walk leads to the award winning sandy beach. This fabulous family home is one not to be missed!

- Fabulous Edwardian home extending to over 2300 sq ft with 5/6 bedrooms and 3/4 reception areas
- Impressive entrance hall having a beautiful stained glass landing window on the half landing
- Generous sitting room with open fire, opening into a good size dining room with doors to the garden
- Further sitting room to the rear of the property with doors opening to the garden and double doors to the kitchen/breakfast room
- Kitchen fitted in an extensive range of units with work tops over and Range style cooker, fridge/freezer, dishwasher and washing machine (current appliances are included at the asking price)
- Sitting room with original features such as walk-in square bay, picture rails and fire surround, currently used as bedroom 6 (the owner has used this room for Airbnb)
- Character feel throughout with high ceilings, picture rails, ceiling coving, original staircase, and fireplaces
- Stunning fully tiled bathroom on the ground floor, with jacuzzi style bath and shower over. Further first floor shower room with fitted furniture
- 4 first floor double bedrooms with bedroom 4 fitted out as a dressing room with wardrobes, cupboards, and drawers
- Bedroom 5 has access to loft storage and possibly the addition of an en suite
- The owner has loved the garden, which is 70ft x 50ft, south facing and has a large, blocked paved area ideal for relaxing and entertaining, there are steps up to a further raised patio with shed, summer house, greenhouse, and there is a further seating area to the rear. The block paving continues around the house to the front, where there is off road parking for 3 cars.
- Gas central heating and mostly double glazed; the roof was replaced in 2020, and the tiles were selected to be in keeping with the age of the property.

## TOTAL FLOOR AREA : 2303 sq.ft. (213.9 sq.m.) approx.