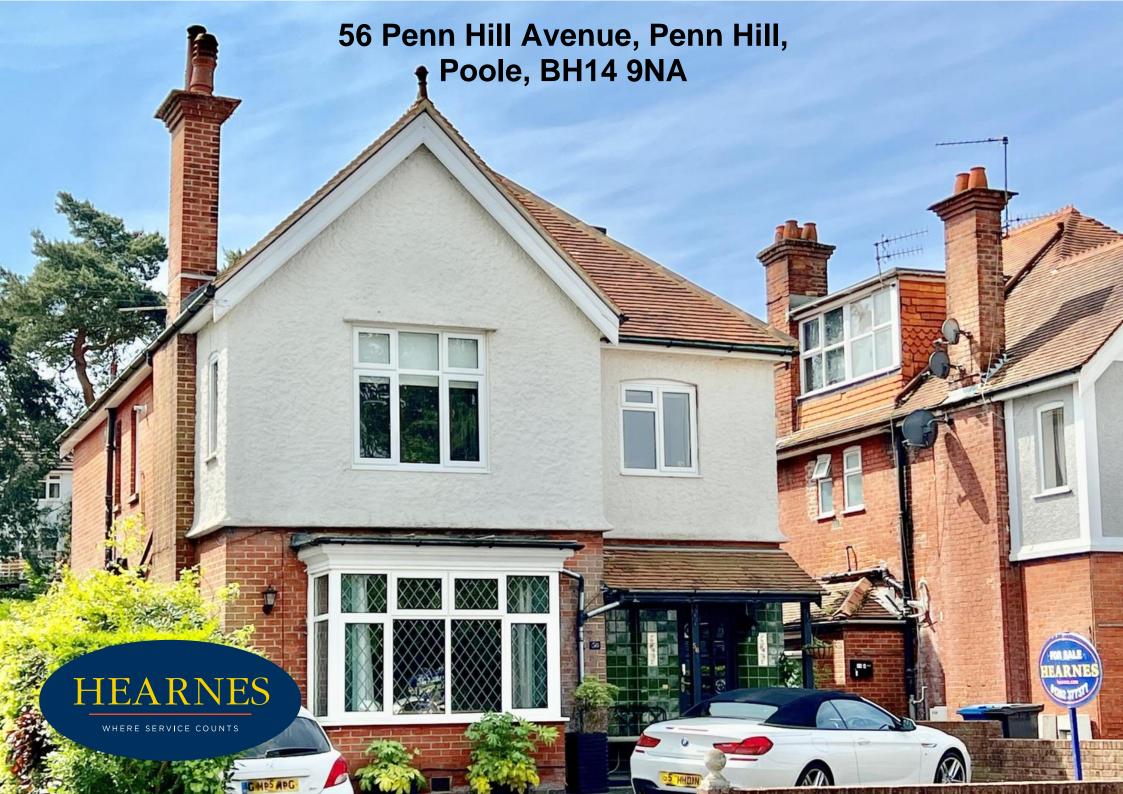

## 56 Penn Hill Avenue, Penn Hill, Poole, Dorset, BH14 9NA Freehold Price £950,000

A charming Edwardian 5/6 bedroom detached character home, which offers over 2300 sq ft of accommodation, and been dearly loved by the current family for the past 20 years. This truly delightful, extended home offers a stylish blend of past and present retaining many original features and is very well presented throughout. Affording extremely spacious rooms, high ceilings and a feeling of grandeur the charm of the era is evident throughout. The flexible accommodation includes 4 reception areas, (one currently being used as bedroom 6) and a bathroom on the ground floor, as well as 5 double bedrooms and a shower room on the first and second floors. The property also enjoys a wonderful landscaped 70ft x 50ft south facing rear garden which has a variety of storage buildings/workshop, and a generous block paved parking area to the front. It is only 650m from the restaurants, shops, and bars in Penn Hill and only ½ a mile from Branksome Chine where a pleasant sylvan walk leads to the award winning sandy beach. This fabulous family home is one not to be missed!

- Fabulous Edwardian home extending to over 2300 sq ft with 5/6 bedrooms and 3/4 reception areas
- Impressive entrance hall having a beautiful stained glass landing window on the half landing
- Generous sitting room with open fire, opening into a good size dining room with doors to the garden
- Further sitting room to the rear of the property with doors opening to the garden and double doors to the kitchen/breakfast room
- Kitchen fitted in an extensive range of units with work tops over and Range style cooker, fridge/freezer, dishwasher and washing machine (current appliances are included at the asking price)
- Sitting room with original features such as walk-in square bay, picture rails and fire surround, currently used as bedroom 6 (the owner has used this room for Airbnb)
- Character feel throughout with high ceilings, picture rails, ceiling coving, original staircase, and fireplaces
- Stunning fully tiled bathroom on the ground floor, with jacuzzi style bath and shower over. Further first floor shower room with fitted furniture
- 4 first floor double bedrooms with bedroom 4 fitted out as a dressing room with wardrobes, cupboards, and drawers
- Bedroom 5 has access to loft storage and possibly the addition of an en suite
- The owner has loved the garden, which is 70ft x 50ft, south facing and has a large, blocked paved area ideal for relaxing and entertaining, there are steps up to a further raised patio with shed, summer house, greenhouse, and there is a further seating area to the rear. The block paving continues around the house to the front, where there is off road parking for 3 cars.
- Gas central heating and mostly double glazed; the roof was replaced in 2020, and the tiles were selected to be in keeping with the age of the property.