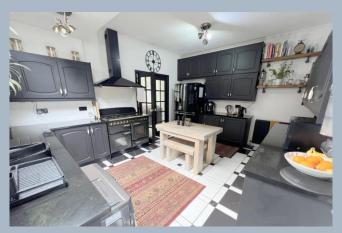

- Fabulous Edwardian home extending to over 2300 sq ft with 5/6 bedrooms and 3/4 reception areas
- Impressive entrance hall having a beautiful stained glass landing window on the half landing
- Generous sitting room with open fire, opening into a good size dining room with doors to the garden
- Further sitting room to the rear of the property with doors opening to the garden and double doors to the kitchen/breakfast room
- Kitchen fitted in an extensive range of units with work tops over and Range style cooker, fridge/freezer, dishwasher and washing machine (current appliances are included at the asking price)
- Sitting room with original features such as walk-in square bay, picture rails and fire surround, currently used as bedroom 6 (the owner has used this room for Airbnb)
- Character feel throughout with high ceilings, picture rails, ceiling coving, original staircase, and fireplaces
- Stunning fully tiled bathroom on the ground floor, with jacuzzi style bath and shower over. Further first floor shower room with fitted furniture
- 4 first floor double bedrooms with bedroom 4 fitted out as a dressing room with wardrobes, cupboards, and drawers
- Bedroom 5 has access to loft storage and possibly the addition of an en suite
- The owner has loved the garden, which is 70ft x 50ft, south facing and has a large, blocked paved area ideal for relaxing and entertaining, there are steps up to a further raised patio with shed, summer house, greenhouse, and there is a further seating area to the rear. The block paving continues around the house to the front, where there is off road parking for 3 cars.
- Gas central heating and mostly double glazed; the roof was replaced in 2020, and the tiles were selected to be in keeping with the age of the property.