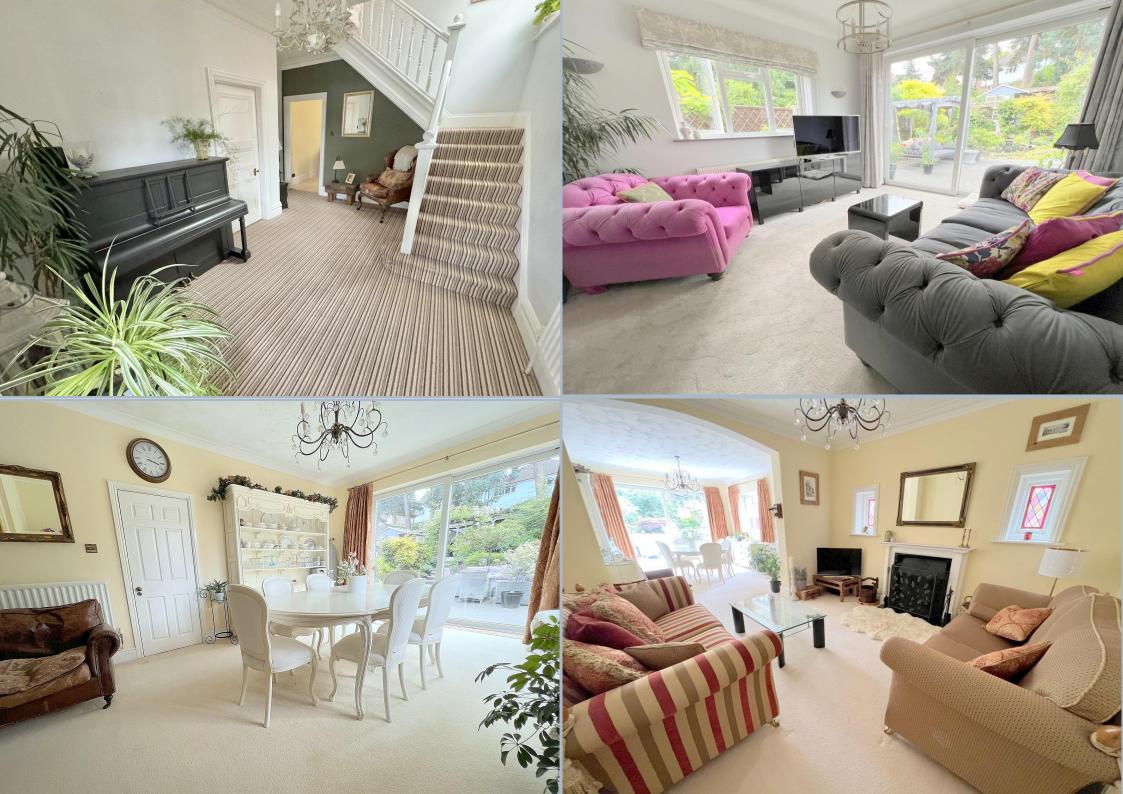

- Fabulous Edwardian home extending to over 2300 sq ft with 5/6 bedrooms and 3/4 reception areas
- Impressive entrance hall having a beautiful stained glass landing window on the half landing
- Generous sitting room with open fire, opening into a good size dining room with doors to the garden
- Further sitting room to the rear of the property with doors opening to the garden and double doors to the kitchen/breakfast room
- Kitchen fitted in an extensive range of units with work tops over and Range style cooker, fridge/freezer, dishwasher and washing machine (current appliances are included at the asking price)
- Sitting room with original features such as walk-in square bay, picture rails and fire surround, currently used as bedroom 6 (the owner has used this room for Airbnb)
- Character feel throughout with high ceilings, picture rails, ceiling coving, original staircase, and fireplaces
- Stunning fully tiled bathroom on the ground floor, with jacuzzi style bath and shower over. Further first floor shower room with fitted furniture
- 4 first floor double bedrooms with bedroom 4 fitted out as a dressing room with wardrobes, cupboards, and drawers
- Bedroom 5 has access to loft storage and possibly the addition of an en suite
- The owner has loved the garden, which is 70ft x 50ft, south facing and has a large, blocked paved area ideal for relaxing and entertaining, there are steps up to a further raised patio with shed, summer house, greenhouse, and there is a further seating area to the rear. The block paving continues around the house to the front, where there is off road parking for 3 cars.
- Gas central heating and mostly double glazed; the roof was replaced in 2020, and the tiles were selected to be in keeping with the age of the property.