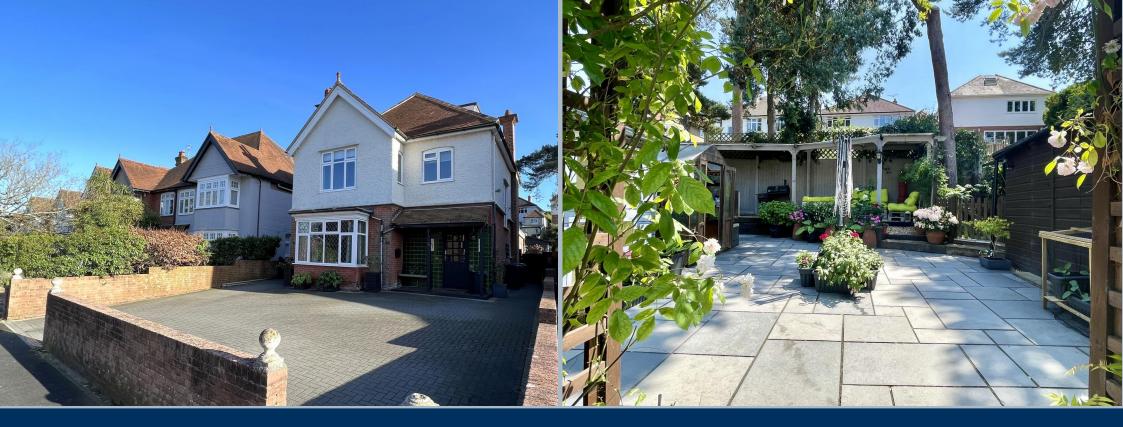

## 56 Penn Hill Avenue, Penn Hill, Poole, Dorset, BH14 9NA Freehold Price £950,000

A charming Edwardian 5/6 bedroom detached character home, which offers over 2300 sq ft of accommodation, and been dearly loved by the current family for the past 20 years. This truly delightful, extended home offers a stylish blend of past and present retaining many original features and is very well presented throughout. Affording extremely spacious rooms, high ceilings and a feeling of grandeur the charm of the era is evident throughout. The flexible accommodation includes 4 reception areas, (one currently being used as bedroom 6) and a bathroom on the ground floor, as well as 5 double bedrooms and a shower room on the first and second floors. The property also enjoys a wonderful landscaped 70ft x 50ft south facing rear garden which has a variety of storage buildings/workshop, and a generous block paved parking area to the front. It is only 650m from the restaurants, shops, and bars in Penn Hill and only ½ a mile from Branksome Chine where a pleasant sylvan walk leads to the award winning sandy beach. This fabulous family home is one not to be missed!

- Fabulous Edwardian home extending to over 2300 sq ft with 5/6 bedrooms and 3/4 reception areas
- Impressive entrance hall having a beautiful stained glass landing window on the half landing
- Generous sitting room with open fire, opening into a good size dining room with doors to the garden
- Further sitting room to the rear of the property with doors opening to the garden and double doors to the kitchen/breakfast room
- Kitchen fitted in an extensive range of units with work tops over and Range style cooker, fridge/freezer, dishwasher and washing machine (current appliances are included at the asking price)
- Sitting room with original features such as walk-in square bay, picture rails and fire surround, currently used as bedroom 6 (the owner has used this room for Airbnb)
- Character feel throughout with high ceilings, picture rails, ceiling coving, original staircase, and fireplaces
- Stunning fully tiled bathroom on the ground floor, with jacuzzi style bath and shower over. Further first floor shower room with fitted furniture
- 4 first floor double bedrooms with bedroom 4 fitted out as a dressing room with wardrobes, cupboards, and drawers
- Bedroom 5 has access to loft storage and possibly the addition of an en suite
- The owner has loved the garden, which is 70ft x 50ft, south facing and has a large, blocked paved area ideal for relaxing and entertaining, there are steps up to a further raised patio with shed, summer house, greenhouse, and there is a further seating area to the rear. The block paving continues around the house to the front, where there is off road parking for 3 cars.
- Gas central heating and mostly double glazed; the roof was replaced in 2020, and the tiles were selected to be in keeping with the age of the property.