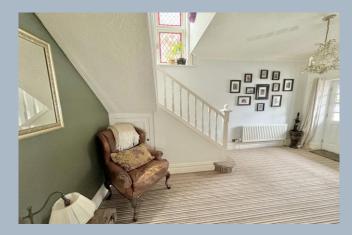

- Fabulous Edwardian home extending to over 2300 sq ft with 5/6 bedrooms and 3/4 reception areas
- Impressive entrance hall having a beautiful stained glass landing window on the half landing
- Generous sitting room with open fire, opening into a good size dining room with doors to the garden
- Further sitting room to the rear of the property with doors opening to the garden and double doors to the kitchen/breakfast room
- Kitchen fitted in an extensive range of units with work tops over and Range style cooker, fridge/freezer, dishwasher and washing machine (current appliances are included at the asking price)
- Sitting room with original features such as walk-in square bay, picture rails and fire surround, currently used as bedroom 6 (the owner has used this room for Airbnb)
- Character feel throughout with high ceilings, picture rails, ceiling coving, original staircase, and fireplaces
- Stunning fully tiled bathroom on the ground floor, with jacuzzi style bath and shower over. Further first floor shower room with fitted furniture
- 4 first floor double bedrooms with bedroom 4 fitted out as a dressing room with wardrobes, cupboards, and drawers
- Bedroom 5 has access to loft storage and possibly the addition of an en suite
- The owner has loved the garden, which is 70ft x 50ft, south facing and has a large, blocked paved area ideal for relaxing and entertaining, there are steps up to a further raised patio with shed, summer house, greenhouse, and there is a further seating area to the rear. The block paving continues around the house to the front, where there is off road parking for 3 cars.
- Gas central heating and mostly double glazed; the roof was replaced in 2020, and the tiles were selected to be in keeping with the age of the property.