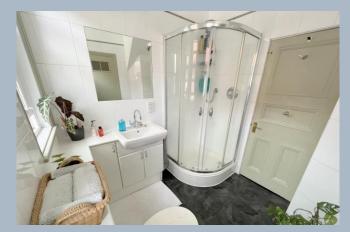

- Fabulous Edwardian home extending to over 2300 sq ft with 5/6 bedrooms and 3/4 reception areas
- Impressive entrance hall having a beautiful stained glass landing window on the half landing
- Generous sitting room with open fire, opening into a good size dining room with doors to the garden
- Further sitting room to the rear of the property with doors opening to the garden and double doors to the kitchen/breakfast room
- Kitchen fitted in an extensive range of units with work tops over and Range style cooker, fridge/freezer, dishwasher and washing machine (current appliances are included at the asking price)
- Sitting room with original features such as walk-in square bay, picture rails and fire surround, currently used as bedroom 6 (the owner has used this room for Airbnb)
- Character feel throughout with high ceilings, picture rails, ceiling coving, original staircase, and fireplaces
- Stunning fully tiled bathroom on the ground floor, with jacuzzi style bath and shower over. Further first floor shower room with fitted furniture
- 4 first floor double bedrooms with bedroom 4 fitted out as a dressing room with wardrobes, cupboards, and drawers
- Bedroom 5 has access to loft storage and possibly the addition of an en suite
- The owner has loved the garden, which is 70ft x 50ft, south facing and has a large, blocked paved area ideal for relaxing and entertaining, there are steps up to a further raised patio with shed, summer house, greenhouse, and there is a further seating area to the rear. The block paving continues around the house to the front, where there is off road parking for 3 cars.
- Gas central heating and mostly double glazed; the roof was replaced in 2020, and the tiles were selected to be in keeping with the age of the property.