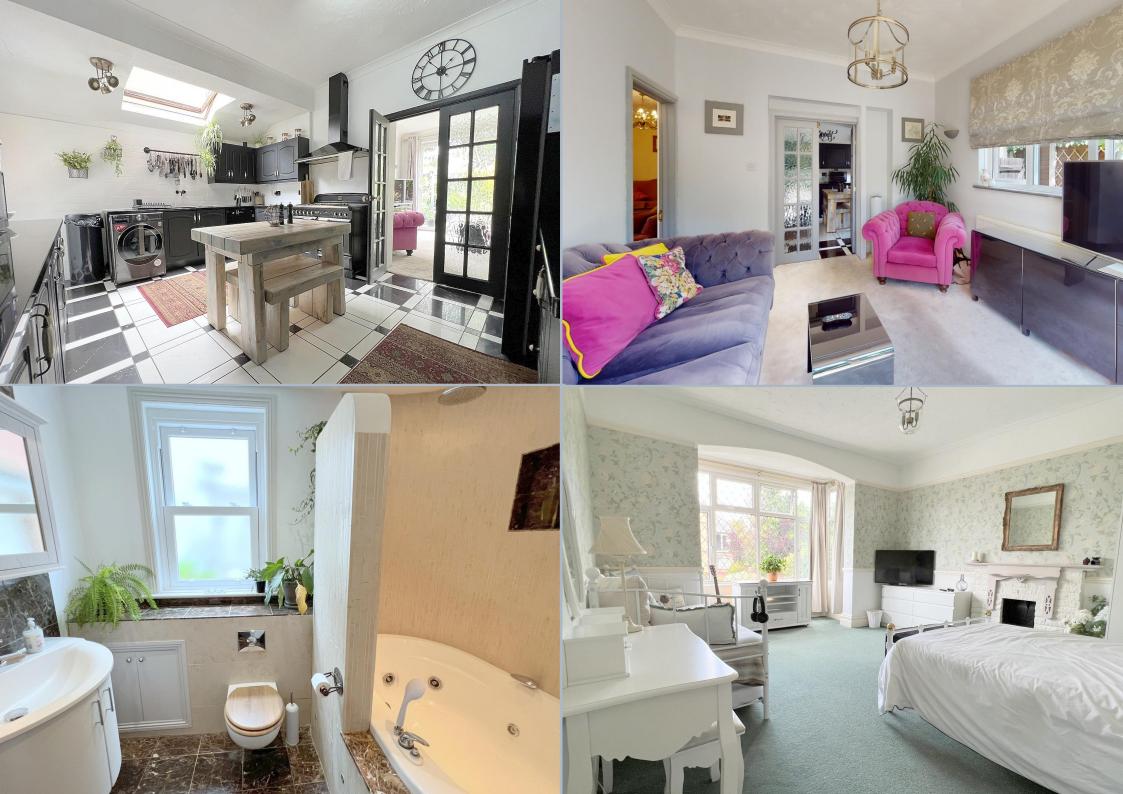

- Fabulous Edwardian home extending to over 2300 sq ft with 5/6 bedrooms and 3/4 reception areas
- Impressive entrance hall having a beautiful stained glass landing window on the half landing
- Generous sitting room with open fire, opening into a good size dining room with doors to the garden
- Further sitting room to the rear of the property with doors opening to the garden and double doors to the kitchen/breakfast room
- Kitchen fitted in an extensive range of units with work tops over and Range style cooker, fridge/freezer, dishwasher and washing machine (current appliances are included at the asking price)
- Sitting room with original features such as walk-in square bay, picture rails and fire surround, currently used as bedroom 6 (the owner has used this room for Airbnb)
- Character feel throughout with high ceilings, picture rails, ceiling coving, original staircase, and fireplaces
- Stunning fully tiled bathroom on the ground floor, with jacuzzi style bath and shower over. Further first floor shower room with fitted furniture
- 4 first floor double bedrooms with bedroom 4 fitted out as a dressing room with wardrobes, cupboards, and drawers
- Bedroom 5 has access to loft storage and possibly the addition of an en suite
- The owner has loved the garden, which is 70ft x 50ft, south facing and has a large, blocked paved area ideal for relaxing and entertaining, there are steps up to a further raised patio with shed, summer house, greenhouse, and there is a further seating area to the rear. The block paving continues around the house to the front, where there is off road parking for 3 cars.
- Gas central heating and mostly double glazed; the roof was replaced in 2020, and the tiles were selected to be in keeping with the age of the property.