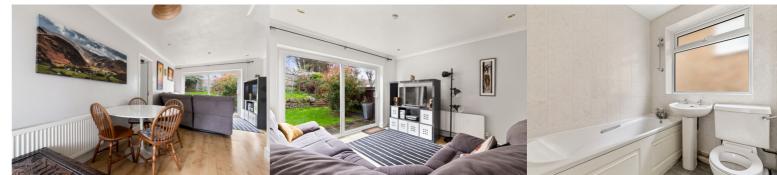

## Lounge/Dining Room

21' 1" x 11' 3" (6.43m x 3.43m)

### **Bathroom**

6' 6" x 5' 6" (1.98m x 1.68m)