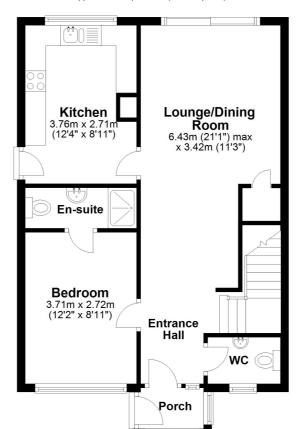

### **Porch**

**Entrance Hall** 

W.C

## Lounge/Dining Room

21' 1" x 11' 3" (6.43m x 3.43m)

## Kitchen

12' 4" x 8' 11" (3.76m x 2.72m)

## **Bedroom Five/Home Office**

12' 2" x 8' 11" (3.71m x 2.72m)

### **En-Suite Shower Room**

**First Floor Landing** 

#### Ground Floor

Approx. 54.9 sq. metres (590.9 sq. feet)

#### First Floor

Approx. 49.0 sq. metres (527.0 sq. feet)

Total area: approx. 103.8 sq. metres (1117.8 sq. feet)

Whilst every attempt has been made to ensure the accuracy of the floor plan contained here, measurements of doors, windows, rooms and any other items are approximate and no responsibility is taken for any error, omission or mis-statement. This plan is for illustrative purposes only and should be used as such by any prospective purchaser.

Plan produced using PlanUp.