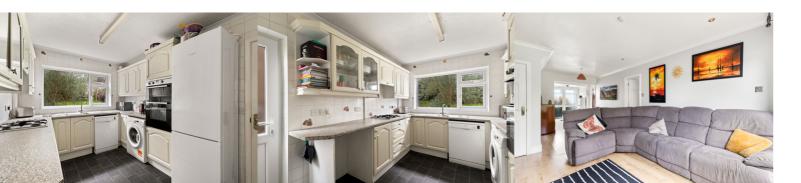

## Lounge/Dining Room

21' 1" x 11' 3" (6.43m x 3.43m)

## Kitchen

12' 4" x 8' 11" (3.76m x 2.72m)