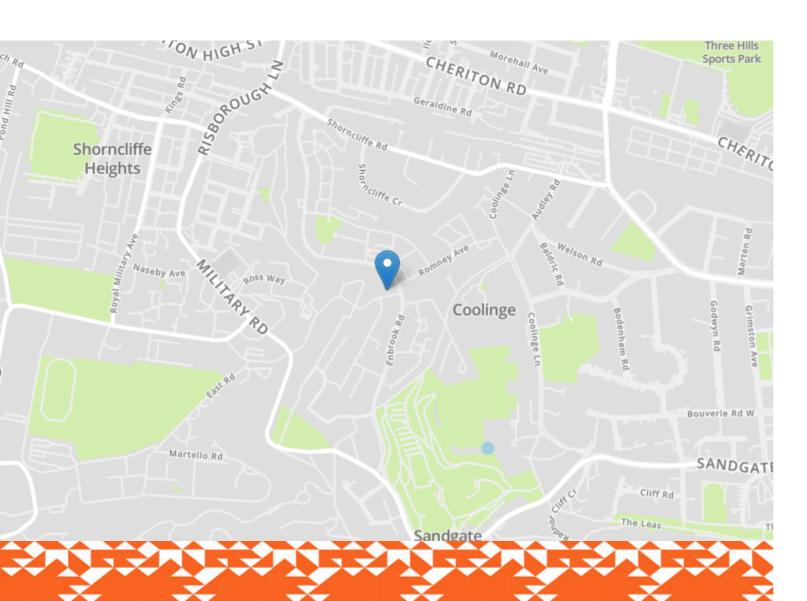

## 10 Oxenden Road

Folkestone CT20 3NF

#### £375,000 FREEHOLD

DRAFT DETAILS... FOR SALE WITH BURNAP + ABEL... Burnap + Abel are delighted to offer this four/five bedroom detached house situated in a sought after location within the catchment area of Sandgate Primary School. The property is also located within walking distance of Folkestone West Station, Sandgate Beach and both Grammar Schools. This versatile family home is spread over two floors and offers a lounge/diner, kitchen, garage conversion providing a 5th bedroom with en-suite, four bedrooms on the first floor and family bathroom. Additional benefits include off road parking for two cars, private rear garden and no onward chain. For your chance to view call sole agent Burnap + Abel now on 01303 258590.