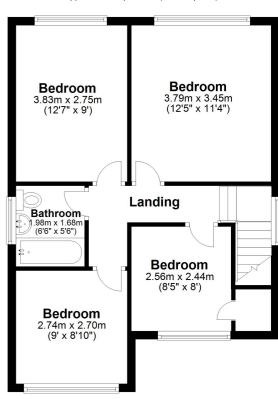

### **En-Suite Shower Room**

**First Floor Landing** 

#### **Bedroom One**

12' 5" x 11' 4" (3.78m x 3.45m)

#### **Bedroom Two**

12' 7" x 9' 0" (3.84m x 2.74m)

#### **Bedroom Three**

9' 0" x 8' 10" (2.74m x 2.69m)

### **Bedroom Four**

8' 5" x 8' 0" (2.57m x 2.44m)

### **Bathroom**

6' 6" x 5' 6" (1.98m x 1.68m)

#### First Floor

Approx. 49.0 sq. metres (527.0 sq. feet)

Total area: approx. 103.8 sq. metres (1117.8 sq. feet)

Whilst every attempt has been made to ensure the accuracy of the floor plan contained here, measurements of doors, windows, rooms and any other items are approximate and no responsibility is taken for any error, omission or mis-statement. This plan is for illustrative purposes only and should be used as such by any prospective purchaser.

Plan produced using PlanUp.