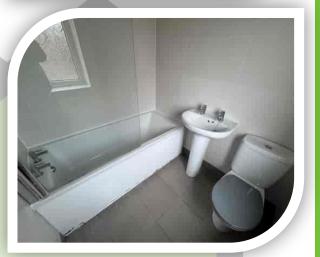

#### Bathroom

6' 2" x 8' 8" (1.88m x 2.64m)

Modern three piece suite comprising: panelled bath with shower over, pedestal wash hand basin and low level W.C. Tiled walls, double-glazed frosted side window and radiator.