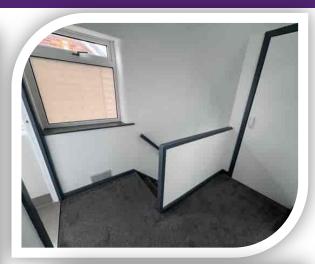

tric hob with extractor above and space for appliances Double-glazed rear window and side access door.

## Landing

Double-glazed side window and storage cupboard.

## **Bedroom One**

11' 1" x 11' 7" (3.38m x 3.53m)

Double-glazed rear window, radiator and eaves storage housing boiler.

### **Bedroom Two**

11' 1" x 8' 10" (3.38m x 2.69m)

Double-glazed front window and radiator.

#### Bathroom

6' 2" x 8' 8" (1.88m x 2.64m)

Modern three piece suite comprising: panelled bath with shower over, pedestal wash hand basin and low level W.C. Tiled walls, double-glazed frosted side window and radiator.

## Outside

To the front a paved garden with central planter. Driveway extends to the detached garage at the rear. The rear garden is paved for easy maintenance.



ш

Z

0

ď

Z

ш

ď



















ш Z

0

0

~

ш

U

Z

ш

~

>

4

\_



Lawrence Rooney Estate Agents for themselves and the vendors of this property whose agents they are give notice that:

- All plans, descriptions, dimensions, references to condition, suitability for use and necessary
  permissions for use and occupation and other details are given in good faith and are believed to
  be correct. Any intending purchaser or tenant should not rely on the statements of fact but must
  satisfy themselves by inspection or otherwise as the correctness of them.
- 2. Any electrical or other appliances at the property have not been tested nor have the drains, heating, plumbing or electrical installations. All intending purchasers are recommended to carry out their own investigations before Contract.
- 3. These partic