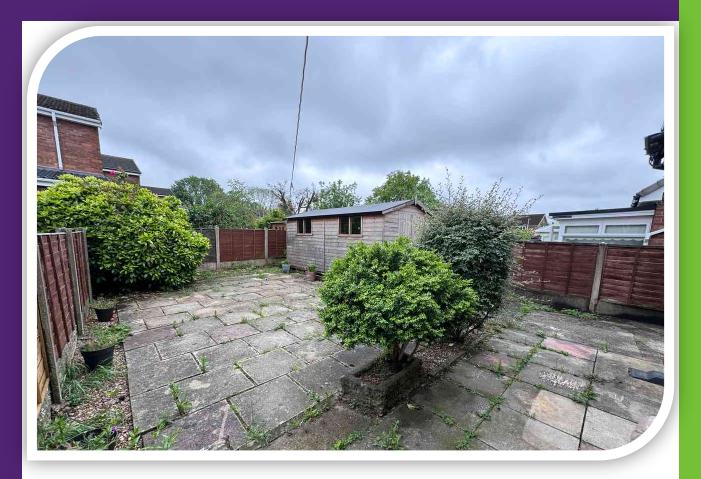

## Outside

To the front a paved garden with central planter. Driveway extends to the detached garage at the rear. The rear garden is paved for easy maintenance.

ш

Z

0

ď

Z

ш