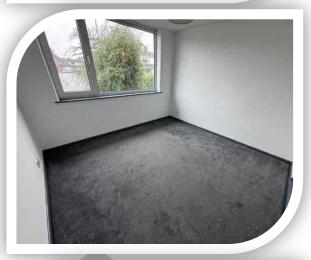

## **Bedroom One**

11' 1" x 11' 7" (3.38m x 3.53m)

Double-glazed rear window, radiator and eaves storage housing boiler.

### **Bedroom Two**

11' 1" x 8' 10" (3.38m x 2.69m)

Double-glazed front window and radiator.