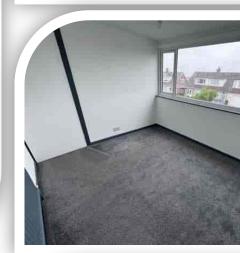

## **Bedroom One**

11' 1" x 11' 7" (3.38m x 3.53m)

Double-glazed rear window, radiator and eaves storage housing boiler.

### **Bedroom Two**

11' 1" x 8' 10" (3.38m x 2.69m)

Double-glazed front window and radiator.