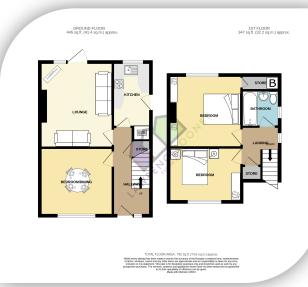

# **Entrance Hallway**

Front door, stairs to the first floor and radiator.

# Rear Lounge

11' 1" x 13' 1" (3.38m x 3.99m)

Double-glazed rear patio door and radiator.

# **Dining Room/Bedroom**

11' 1" x 11' 0" (3.38m x 3.35m)

Double-glazed front window and radiator.

## Kitchen

6' 2" x 11' 7" (1.88m x 3.53m)

Modern wall and base units with work surface to complement, fitted oven, electric hob with extractor above and space for appliances Double-glazed rear window and side access door.

## Landing

Double-glazed side window and storage cupboard.

## **Bedroom One**

11' 1" x 11' 7" (3.38m x 3.53m)

Double-glazed rear window, radiator and eaves storage housing boiler.

### **Bedroom Two**

11' 1" x 8' 10" (3.38m x 2.69m)

Double-glazed front window and radiator.

#### Bathroom

6' 2" x 8' 8" (1.88m x 2.64m)

Modern three piece suite comprising: panelled bath with shower over, pedestal wash hand basin and low level W.C. Tiled walls, double-glazed frosted side window and radiator.