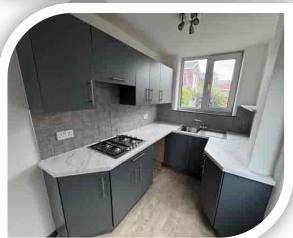

## Kitchen

6' 2" x 11' 7" (1.88m x 3.53m)

Modern wall and base units with work surface to complement, fitted oven, electric hob with extractor above and space for appliances Double-glazed rear window and side access door.