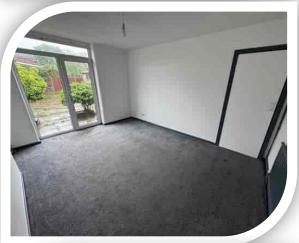

# **Dining Room/Bedroom**

11' 1" x 11' 0" (3.38m x 3.35m)

Double-glazed front window and radiator.

## Kitchen

6' 2" x 11' 7" (1.88m x 3.53m)

Modern wall and base units with work surface to complement, fitted oven, electric hob with extractor above and space for appliances Double-glazed rear window and side access door.