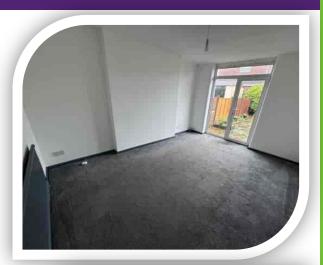

# Rear Lounge

11' 1" x 13' 1" (3.38m x 3.99m)

Double-glazed rear patio door and radiator.

# **Dining Room/Bedroom**

11' 1" x 11' 0" (3.38m x 3.35m)

Double-glazed front window and radiator.