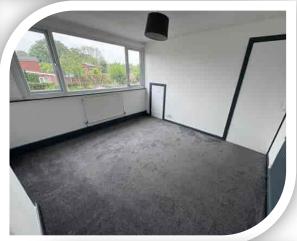

## **Bedroom One**

11' 1" x 11' 7" (3.38m x 3.53m)

Double-glazed rear window, radiator and eaves storage housing boiler.

### **Bedroom Two**

11' 1" x 8' 10" (3.38m x 2.69m)

Double-glazed front window and radiator.