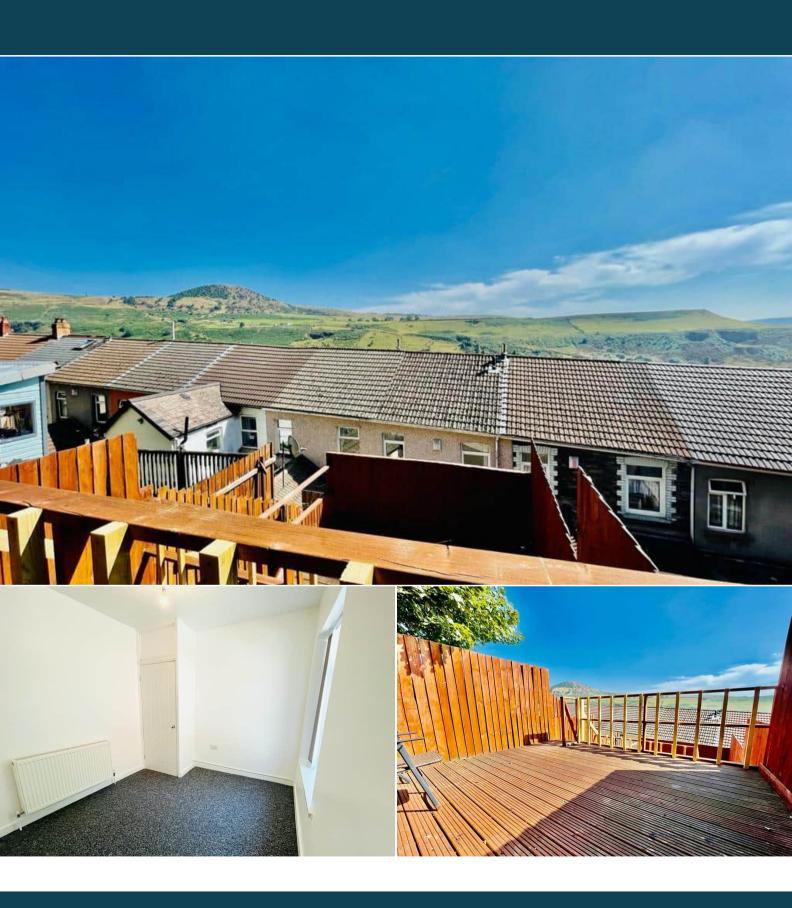

The property benefits from double glazing, gas central heating throughout.

The council tax band is A.

The interior of this beautifully presented property comprises a spacious living room, family bathroom and fitted kitchen on the ground floor. The first floor consists of 3 bedrooms. The exterior boasts a private rear garden, perfect for enjoying the summer months.