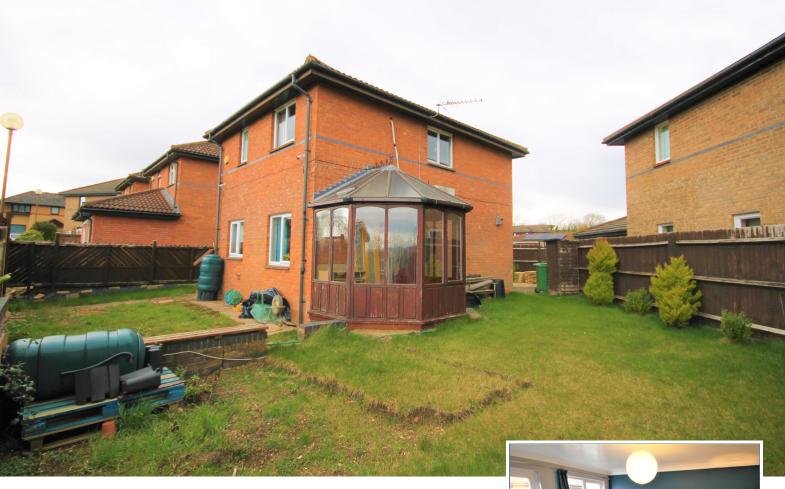

# £275,000 Freehold

- WRAP AROUND GARDEN
- DETACHED THREE BEDROOM
- GARAGE AND PARKING FOR THREE CARS
- Scope for extension
- Cul de sac location
- EPC Rating

# **Ground Floor**

### **First Floor**