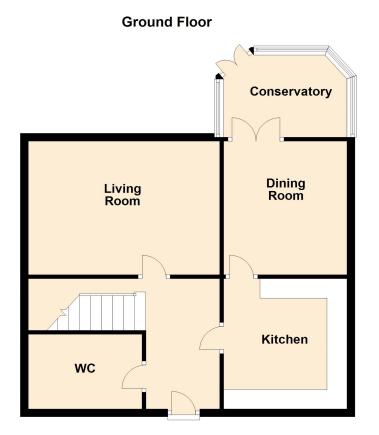

# **Ground Floor**

## **Living Room**

3.13m x 4.25m (10' 3" x 13' 11")

# **Dining room**

2.57m x 3.0m (8' 5" x 9' 10")

### Kitchen

2.41m x 2.99m (7' 11" x 9' 10")