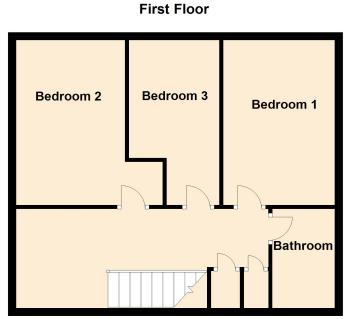

### **First Floor**

### **Bedroom One**

3.00m x 3.14m (9' 10" x 10' 4")

### **Bedroom Two**

3.13m x 2.35m (10' 3" x 7' 9")

### **Bedroom Three**

1.80m x 3.14m (5' 11" x 10' 4")