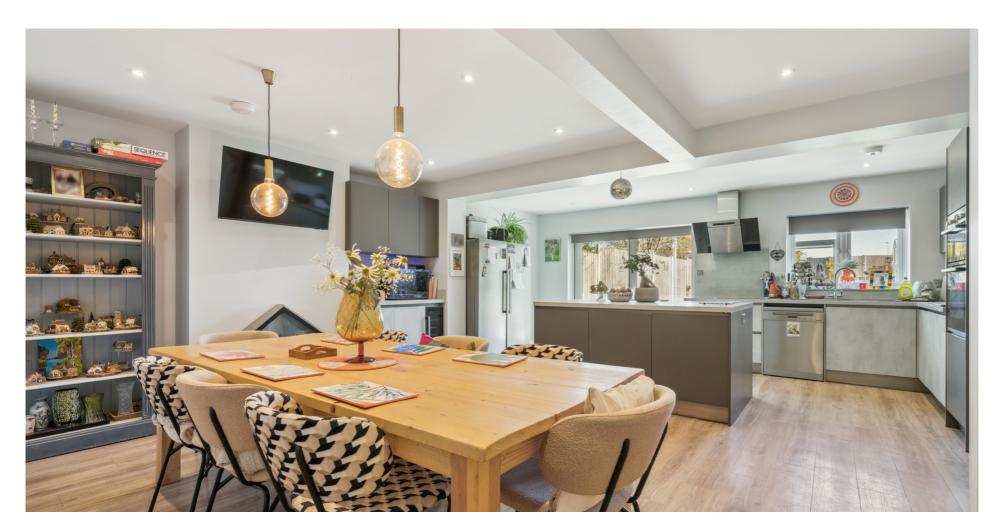

End of the hallway leads to a large open plan kitchen-lounge, with a walk-in larder, underfloor heating, a feature fire and patio doors on to the garden patio.

Off the side is the utility room, which also has garden access, and a large wet room-WC, which also benefits from underfloor heating.