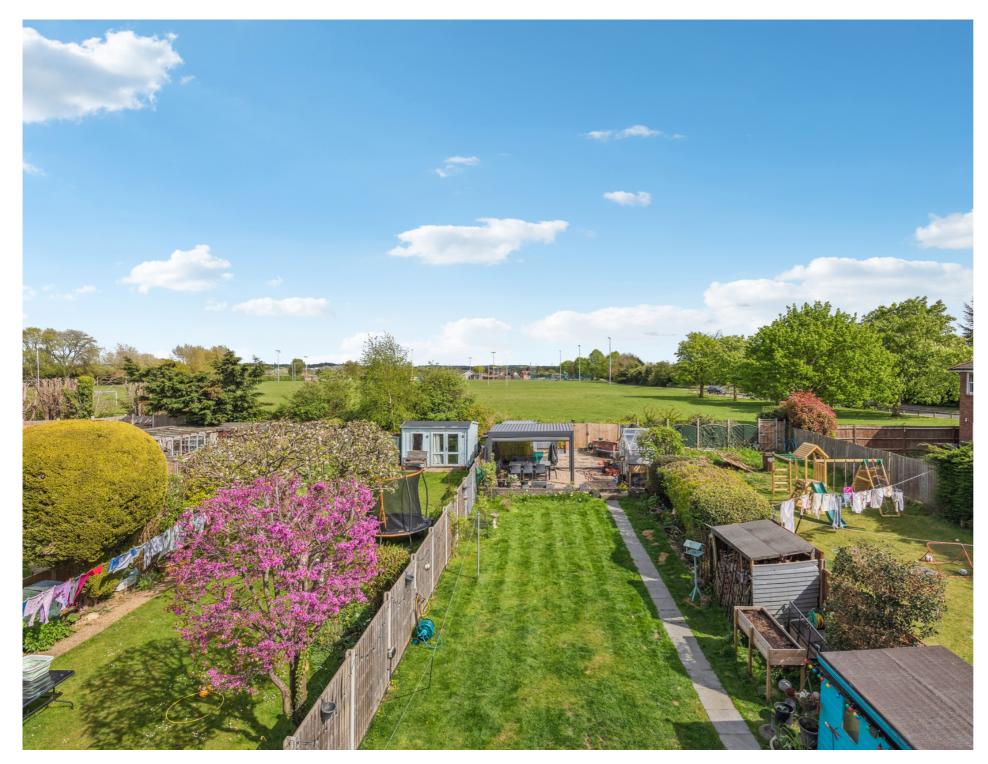

The external rear garden is a private and peaceful retreat ideal for outdoor dining and family activities ideal for families or professionals, the home is within easy reach of the town centre, excellent local schools and mainline rail links to London.

Outside there is a single garage with a up and over door, with ample natural light and a further washing machine services point.

To the rear there is a long garden of some 32m comprising of a patio area at the house and a terraced garden covered dining area at the end