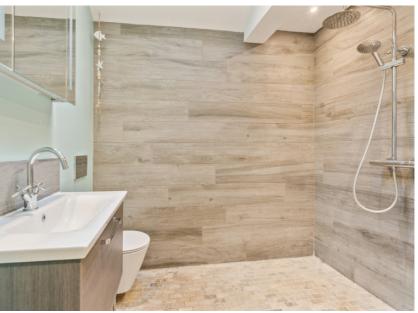

End of the hallway leads to a large open plan kitchen-lounge, with a walk-in larder, underfloor heating, a feature fire and patio doors on to the garden patio.

Off the side is the utility room, which also has garden access, and a large wet room-WC, which also benefits from underfloor heating.