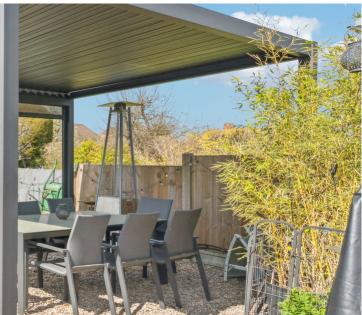

Outside there is a single garage with a up and over door, with ample natural light and a further washing machine services point.

To the rear there is a long garden of some 32m comprising of a patio area at the house and a terraced garden covered dining area at the end