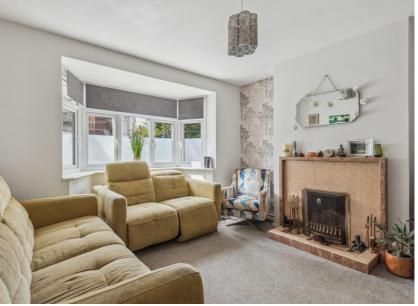

The front offers ample off street parking and a covered porch entrance, a single garage with pedestrian access to the rear garden.

Porch entrance leading you to the hallway.

To its left, a bay fronted lounge with period working solid fuel fire place. To the right, stairs to the first floor and open storage under it, currently being used as a wood store.