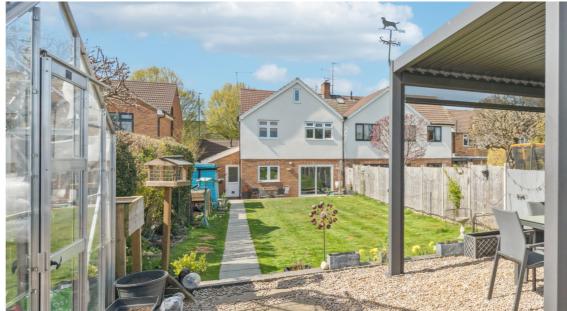

The external rear garden is a private and peaceful retreat ideal for outdoor dining and family activities ideal for families or professionals, the home is within easy reach of the town centre, excellent local schools and mainline rail links to London.

Outside there is a single garage with a up and over door, with ample natural light and a further washing machine services point.

To the rear there is a long garden of some 32m comprising of a patio area at the house and a terraced garden covered dining area at the end