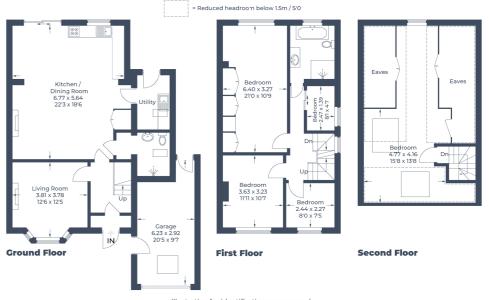

The front offers ample off street parking and a covered porch entrance, a single garage with pedestrian access to the rear garden.

Porch entrance leading you to the hallway.

To its left, a bay fronted lounge with period working solid fuel fire place. To the right, stairs to the first floor and open storage under it, currently being used as a wood store.

End of the hallway leads to a large open plan kitchen-lounge, with a walk-in larder, underfloor heating, a feature fire and patio doors on to the garden patio.

Off the side is the utility room, which also has garden access, and a large wet room-WC, which also benefits from underfloor heating.

Upstairs brings a bright staircase and landing, leading to three generously sized bedrooms, a study, and a stylish family bathroom, which also has underfloor heating. Staircase to the second floor.

To the second floor there is a generous bedroom with under eves storage

Outside there is a single garage with a up and over door, with ample natural light and a further washing machine services point.

To the rear there is a long garden of some 32m comprising of a patio area at the house and a terraced garden covered dining area at the end

A rare opportunity to acquire a superb family home in a prime Hitchin location – early viewing is highly recommended.

£795,000 Freehold

Illustration for identification purposes only, measurements are approximate, not to scale.