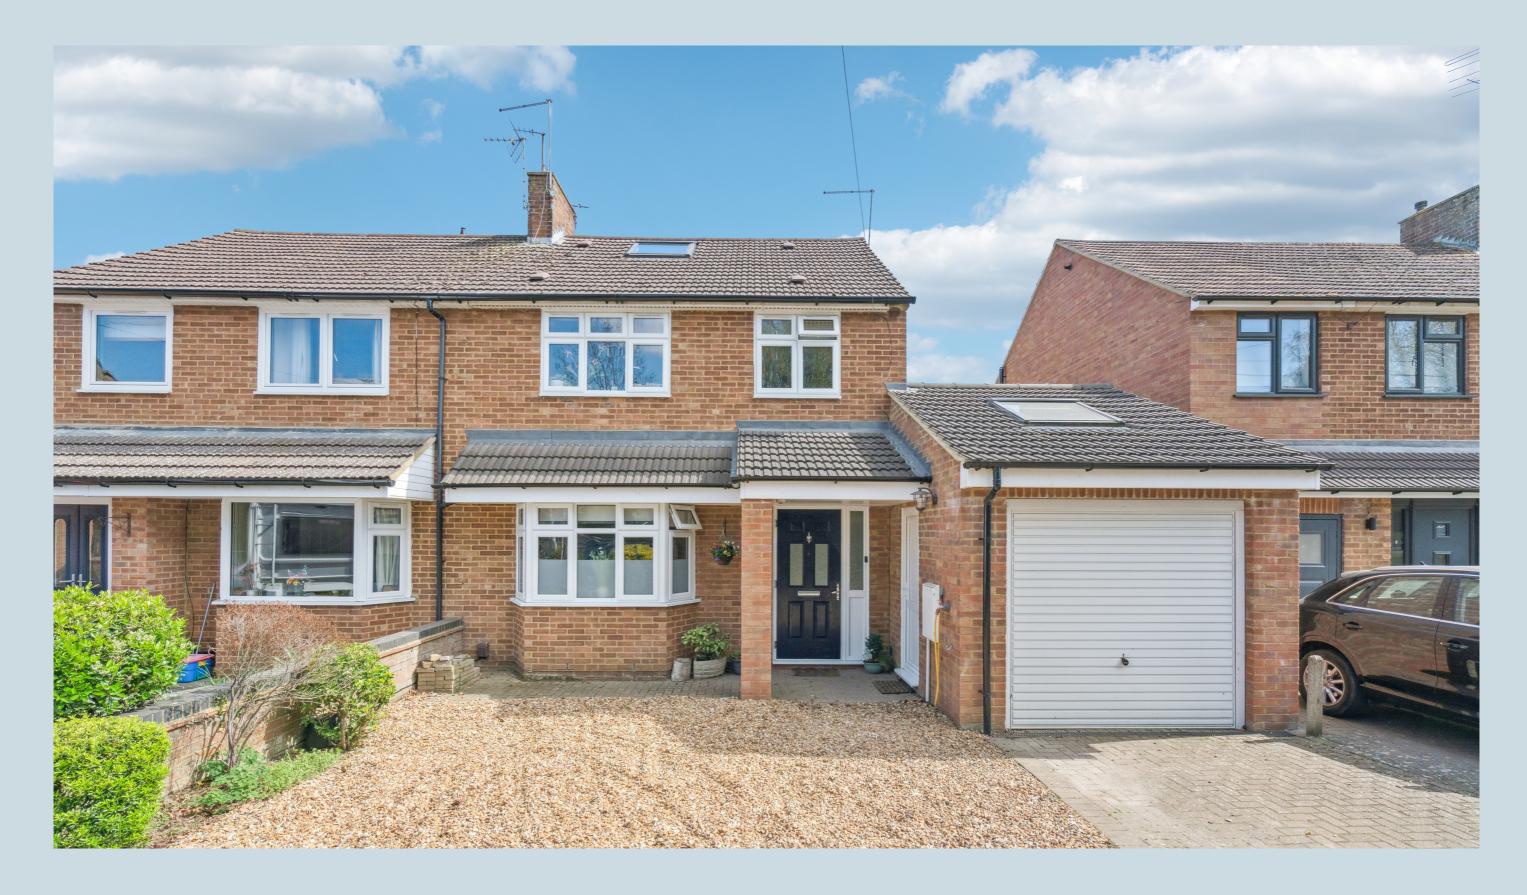

## **Property Description**

Situated on a sought after residential road in the vibrant market town of Hitchin, this beautifully presented 4 bedroom bay fronted semi-detached property offers the perfect blend of period charm and modern convenience.

The front offers ample off street parking and a covered porch entrance, a single garage with pedestrian access to the rear garden.

Porch entrance leading you to the hallway.

To its left, a bay fronted lounge with period working solid fuel fire place. To the right, stairs to the first floor and open storage under it, currently being used as a wood store.

A rare opportunity to acquire a superb family home in a prime Hitchin location – early viewing is highly recommended.

£795,000 Freehold

Illustration for identification purposes only, measurements are approximate, not to scale.