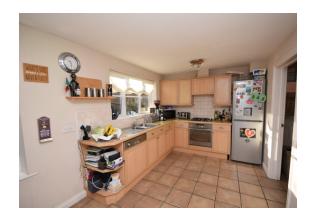

## Description

A spacious 4 bedroom family home within a moments walk from Weydon School, situated on a corner plot in a tucked away cul-de-sac with southerly facing rear garden. To the ground floor you have an entrance hall with under stairs storage, cloakroom, office/playroom, living room and open plan kitchen/dining room. The kitchen offers a large sink, built in whirlpool dishwasher, gas cooker/oven and room for a tall fridge freezer with a range of built in low and eye height cupboards. Coming off the kitchen you have a utility room with a door going to the side entrance. The utility room itself offers space for both washing machine and tumble dryer with ample storage space. The living room has plenty of space for entertaining and a large bay window to the front. The office offers a flexible room to be used to whatever a family needs may be from office, playroom. The dining room is to the side of the kitchen and has French doors leading to the garden.