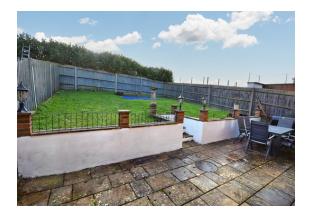

The rear garden is southerly facing, whilst to the front there is a double garage and driveway.

Agent's Notes - The property is situated on a private road and our client has advised there is a small monthly charge of circa £25 for the upkeep of the road etc.