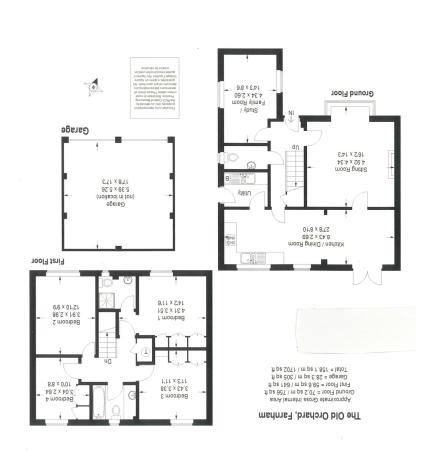

## Description

A spacious 4 bedroom family home within a moments walk from Weydon School, situated on a corner plot in a tucked away cul-de-sac with southerly facing rear garden. To the ground floor you have an entrance hall with under stairs storage, cloakroom, office/playroom, living room and open plan kitchen/dining room. The kitchen offers a large sink, built in whirlpool dishwasher, gas cooker/oven and room for a tall fridge freezer with a range of built in low and eye height cupboards. Coming off the kitchen you have a utility room with a door going to the side entrance. The utility room itself offers space for both washing machine and tumble dryer with ample storage space. The living room has plenty of space for entertaining and a large bay window to the front. The office offers a flexible room to be used to whatever a family needs may be from office, playroom. The dining room is to the side of the kitchen and has French doors leading to the garden.

Upstairs you have a large landing with doors onto all 4 bedrooms. The master bedroom, bedroom 2 and bedroom 4 all have large bespoke built in wardrobes. The master bedroom enjoys an en-suite shower room and there is a separate family bathroom.

The rear garden is southerly facing, whilst to the front there is a double garage and driveway.

Agent's Notes - The property is situated on a private road and our client has advised there is a small monthly charge of circa £25 for the upkeep of the road etc.