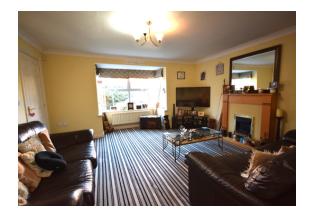

## Description

A spacious 4 bedroom family home within a moments walk from Weydon School, situated on a corner plot in a tucked away cul-de-sac with southerly facing rear garden. To the ground floor you have an entrance hall with under stairs storage, cloakroom, office/playroom, living room and open plan kitchen/dining room. The kitchen offers a large sink, built in whirlpool dishwasher, gas cooker/oven and room for a tall fridge freezer with a range of built in low and eye height cupboards. Coming off the kitchen you have a utility room with a door going to the side entrance. The utility room itself offers space for both washing machine and tumble dryer with ample storage space. The living room has plenty of space for entertaining and a large bay window to the front. The office offers a flexible room to be used to whatever a family needs may be from office, playroom. The dining room is to the side of the kitchen and has French doors leading to the garden.