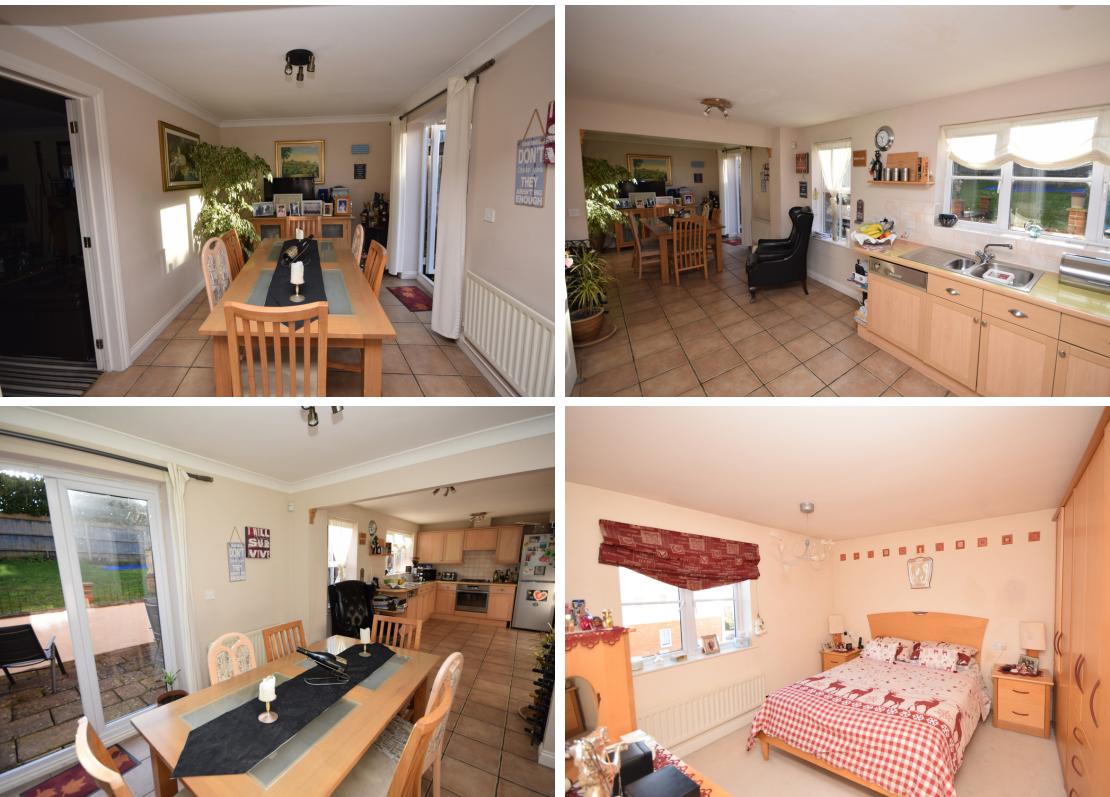

## Description

A spacious 4 bedroom family home within a moments walk from Weydon School, situated on a corner plot in a tucked away cul-de-sac with southerly facing rear garden. To the ground floor you have an entrance hall with under stairs storage, cloakroom, office/playroom, living room and open plan kitchen/dining room. The kitchen offers a large sink, built in whirlpool dishwasher, gas cooker/oven and room for a tall fridge freezer with a range of built in low and eye height cupboards. Coming off the kitchen you have a utility room with a door going to the side entrance. The utility room itself offers space for both washing machine and tumble dryer with ample storage space. The living room has plenty of space for entertaining and a large bay window to the front. The office offers a flexible room to be used to whatever a family needs may be from office, playroom. The dining room is to the side of the kitchen and has French doors leading to the garden.

Upstairs you have a large landing with doors onto all 4 bedrooms. The master bedroom, bedroom 2 and bedroom 4 all have large bespoke built in wardrobes. The master bedroom enjoys an en-suite shower room and there is a separate family bathroom.