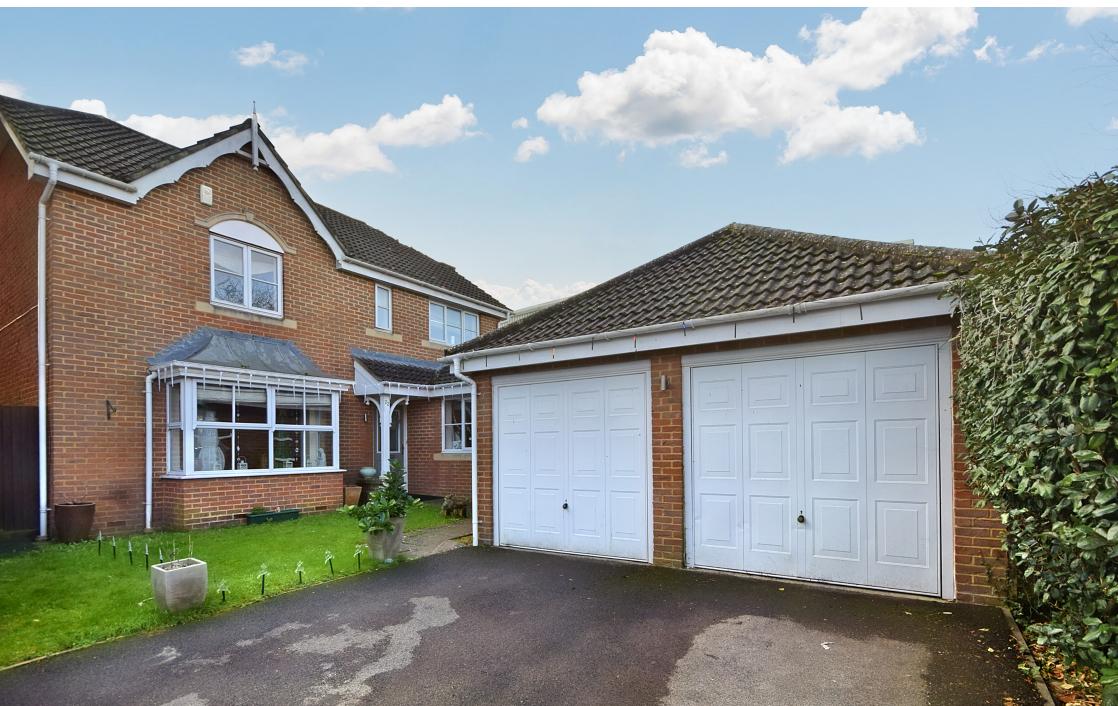

22 The Old Orchard, Wrecclesham, Farnham, Surrey. GU9 8UR. OIEO £565,000

The rear garden is southerly facing, whilst to the front there is a double garage and driveway.

Agent's Notes - The property is situated on a private road and our client has advised there is a small monthly charge of circa £25 for the upkeep of the road etc.