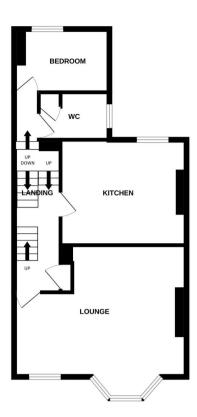

This is a leasehold property being offered with a brand new 250 years remaining on the lease; the ground rent will be peppercorn and the service charge is to be confirmed.

The interior of this beautifully presented property comprises a spacious living room, the fitted kitchen, one double bedroom and convenient WC on the lower floor. The top floor consists of 2 double bedrooms and the family bathroom.

GROUND FLOOR 1ST FLOOR 7,90 FLOOR 55 sq.h.) agross. 55 sq.h. (5,10 sq.h.) agross. 455 sq.h. (6,5 sq.h.) agross. 455 sq.h. (6,5 sq.h.) agross.

## TOTAL FLOOR AREA: 1031 sq.ft. (95.8 sq.m.) approx.

Whilst every attempt has been made to ensure the accuracy of the floorplan contained here, measurements of doors, windows, rooms and any other items are approximate and no responsibility is taken for any error, omission or mis-statement. This plan is for illustrative purposes only and should be used as such by any prospective purchaser. The services, systems and appliances shown have not been tested and no guarantee as to their operability or efficiency can be given.