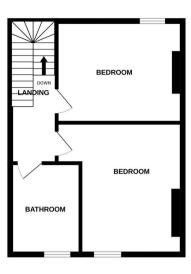

This is a leasehold property being offered with a brand new 250 years remaining on the lease; the ground rent will be peppercorn and the service charge is to be confirmed.

The interior of this beautifully presented property comprises a spacious living room, the fitted kitchen, one double bedroom and convenient WC on the lower floor. The top floor consists of 2 double bedrooms and the family bathroom.

GROUND FLOOR 1ST FLOOR 7,90 FLOOR 55 sq.h.) agross. 55 sq.h. (5,10 sq.h.) agross. 455 sq.h. (6,5 sq.h.) agross. 455 sq.h. (6,5 sq.h.) agross.

## TOTAL FLOOR AREA: 1031 sq.ft. (95.8 sq.m.) approx.

Whilst every attempt has been made to ensure the accuracy of the floorplan contained here, measurements of doors, windows, rooms and any other items are approximate and no responsibility is taken for any error, omission or mis-statement. This plan is for illustrative purposes only and should be used as such by any prospective purchaser. The services, systems and appliances shown have not been tested and no guarantee as to their operability or efficiency can be given.