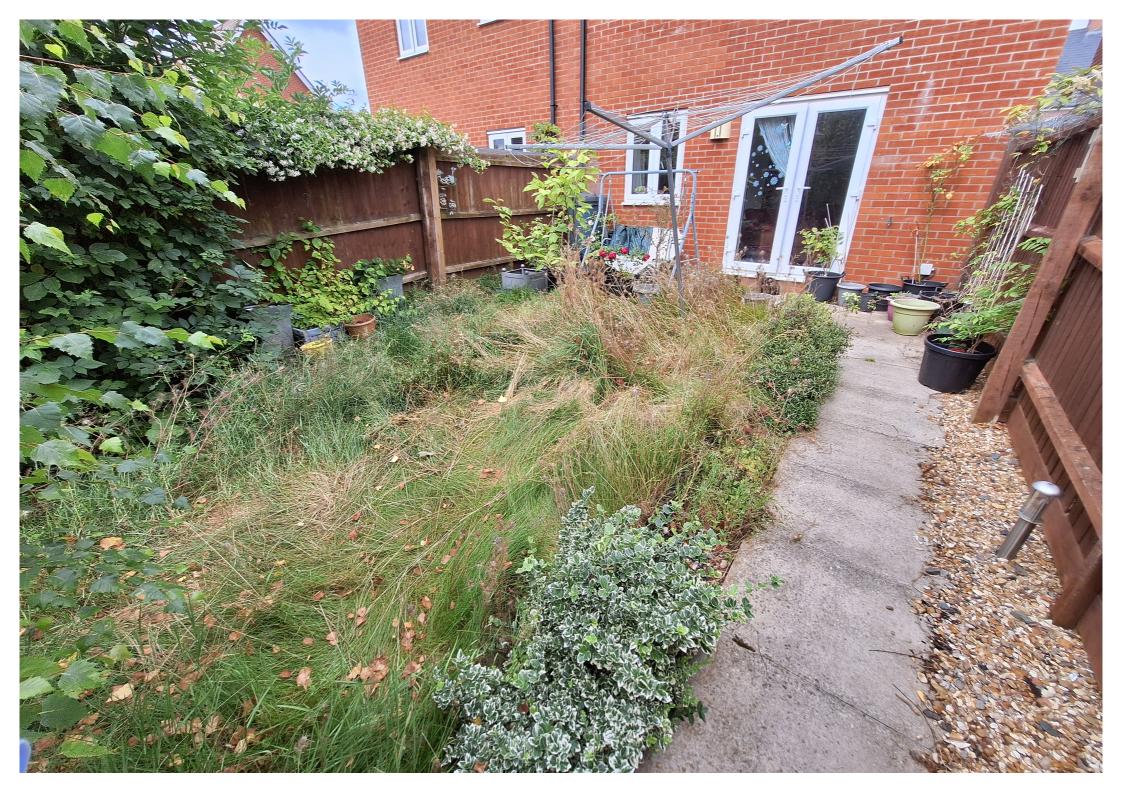

#### Rear

The rear garden is laid to lawn and enclosed via fence and shrubs, patio doors lead from the lounge on to the block paved patio area, wooden shed and a pathway leading to the external gate providing access to the front and rear. One allocated parking space to the rear of the property.