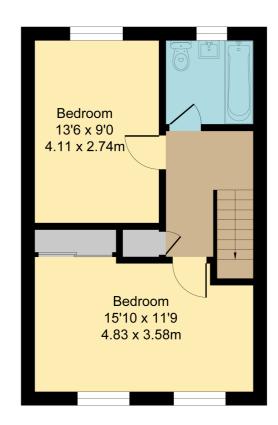

#### First Floor

## Landing

Loft hatch, built in storage cupboard.

#### Bedroom One

15' 10" narrowing to 12' 2" x 11' 9" narrowing to 8' 9" (4.83m x 3.58m)
Two uPVC double glazed sash windows to front aspect, radiator, plenty of double sockets, built in double wardrobe with hanging rail and shelving.

#### **Bedroom Two**

13' 6" x 9' 0" (4.11m x 2.74m) uPVC double glazed window to rear aspect, radiator, TV point, plenty of double sockets.

## Family Bathroom

Three piece suite comprising of panelled bath with shower over and screen, low level flush WC, wash hand basin, heated towel rail, uPVC double glazed frosted window to rear aspect. fully tiled, tiled flooring, inset spotlights.

#### First Floor

Area: 37.7 m<sup>2</sup> ... 406 ft<sup>2</sup>

Total Area: 75.3 m<sup>2</sup> ... 811 ft<sup>2</sup>

All Measurements are approximate and for display purposes only

All measurements are approximate and quoted in metric with imperial equivalents and for general guidance only and whilst every attempt has been made to ensure accuracy, they must not be relied on. The fixtures, fittings and appliances referred to have not been tested and therefore no quarantee can be given and that they are in working order. Internal photographs are reproduced for general information and it must not be inferred that any item shown is included with the property. For a free valuation, contact the numbers listed on the brochure.