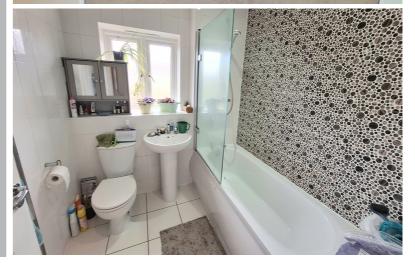

## Family Bathroom

Three piece suite comprising of panelled bath with shower over and screen, low level flush WC, wash hand basin, heated towel rail, uPVC double glazed frosted window to rear aspect. fully tiled, tiled flooring, inset spotlights.