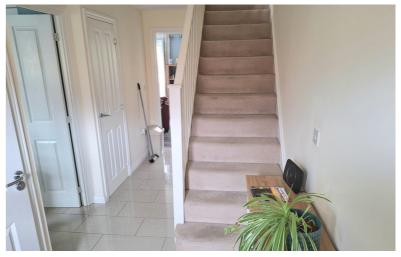

## **Entrance Hallway**

Double glazed frosted door to front aspect, radiator, porcelain tiled flooring, stairs rising to first floor accommodation, built in storage cupboard, inset spotlights, single plug socket and access to the lounge/diner, kitchen and downstairs WC.

## Landing

Loft hatch, built in storage cupboard.