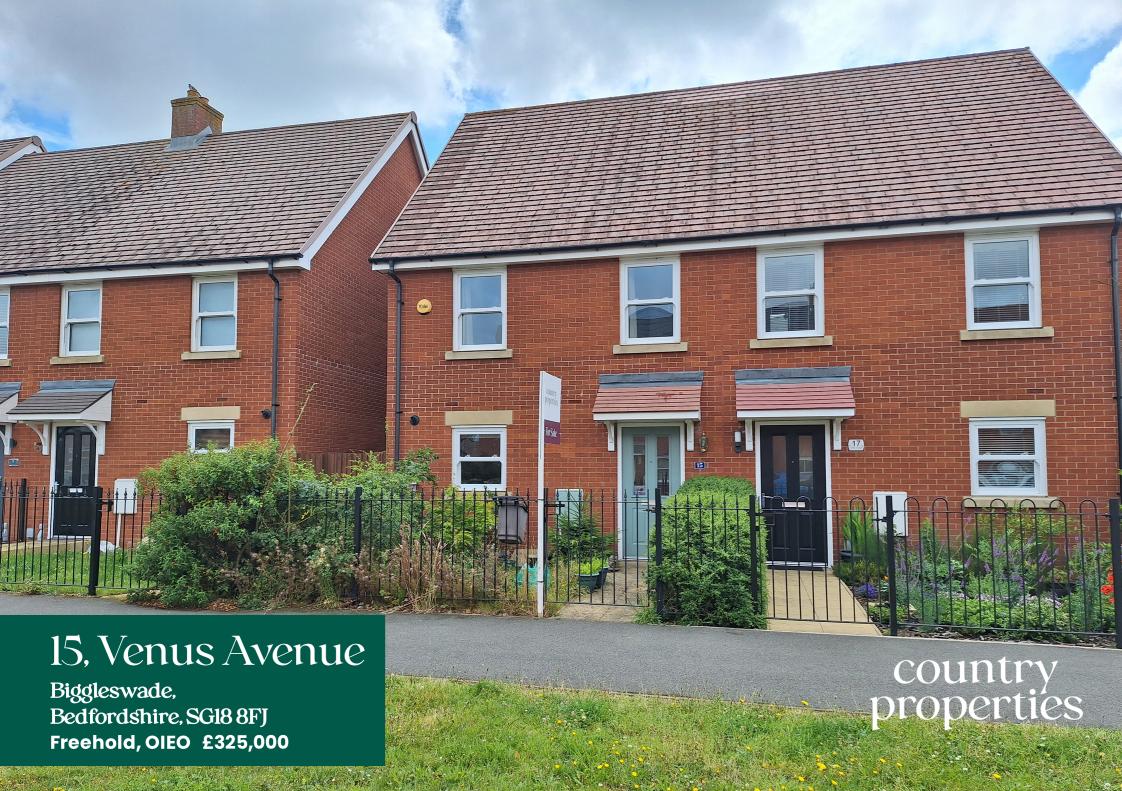

This well presented two bedroom semi-detached property is situated along Venus Avenue on the popular Kings Reach development. The property benefits from two double bedrooms, modern kitchen, lounge/diner with French doors onto the garden, downstairs WC and family bathroom. Externally, the property offers front and rear gardens with gated access leading to the allocated parking for one car at the rear. Viewing is highly advised!! \*\*OFFERED CHAIN FREE\*\*

- Semi-detached family home
- Two double bedrooms
- Modern Kitchen
- Lounge/diner with patio doors onto rear garden
- Family bathroom & downstairs WC
- Front and rear garden
- Allocated parking for 1 car
- Popular Kings Reach development
- Chain free
- Council Tax Band C
- EPC Rating C