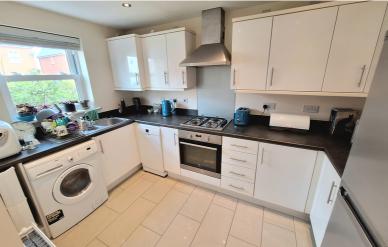

#### Kitchen

11' 6" x 8' 9" (3.51m x 2.67m)

Range of matching wall and base level units with a roll edge work surface over, built in gas hob with stainless steel extractor over and splash back, built in electric oven, space and plumbing for a washing machine and dishwasher, space for a fridge/freezer, sink and drainer unit, inset spotlights, porcelain tiled flooring extractor fan, radiator.