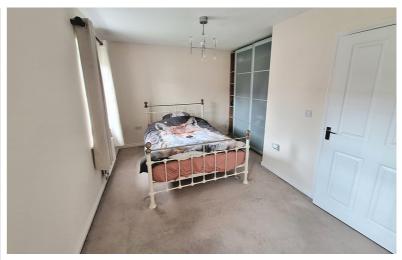

#### Bedroom One

15' 10" narrowing to 12' 2" x 11' 9" narrowing to 8' 9" (4.83m x 3.58m)
Two uPVC double glazed sash windows to front aspect, radiator, plenty of double sockets, built in double wardrobe with hanging rail and shelving.

#### **Bedroom Two**

13' 6" x 9' 0" (4.11m x 2.74m) uPVC double glazed window to rear aspect, radiator, TV point, plenty of double sockets.