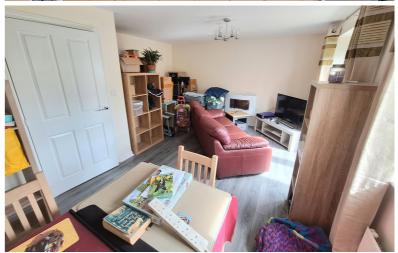

# Lounge/Diner

15' 10" narrowing to 9'0" x 13' 5" narrowing to 9'8" (4.83m x 4.09m) uPVC double glazed window and French doors to rear aspect onto the garden, radiator and electric feature fireplace.