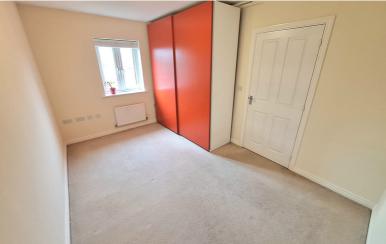

#### Bedroom One

15' 10" narrowing to 12' 2" x 11' 9" narrowing to 8' 9" (4.83m x 3.58m)
Two uPVC double glazed sash windows to front aspect, radiator, plenty of double sockets, built in double wardrobe with hanging rail and shelving.

#### **Bedroom Two**

13' 6" x 9' 0" (4.11m x 2.74m) uPVC double glazed window to rear aspect, radiator, TV point, plenty of double sockets.