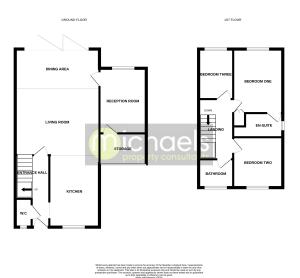

throughout, this impressive family home boasts an excellent range of high quality fixtures fittings throughout some of which include Karndean flooring, under-floor heating, Quartz worktops, and Bi-fold doors.



Call to view 01376 337400



### Property Details.

### **Entrance Hall**

### WC



### Kitchen



13' 8" x 9' 4" (4.17m x 2.84m)

### Living Room/Diner





21' 2" x 16' 3" (6.45m x 4.95m)

### Reception Room / Additional Bedroom



12' 2" x 8' 10" (3.71m x 2.69m)

### **First Floor Landing**

## Property Details.

### **Bedroom One**



12' 0" x 9' 5" (3.66m x 2.87m)

### **En Suite**



**Bedroom Two** 

10' 5" x 10' 4" (3.17m x 3.15m)

#### **Bedroom Three**

10' 5" x 6' 7" (3.17m x 2.01m)

### Bathroom



Rear Garden



Driveway/Garage

### Property Details.

### Floorplans



#### Location



We have not carried out a structural survey and the services, appliances and specific fittings have not been tested. All photographs, measurements, floor plans and distances referred to are given as a guide only and should not be relied upon for the purchase of carpets or any other fixtures or fittings. Gardens, roof terraces, balconies and communal gardens as well as tenure and lease details cannot have their accuracy guaranteed for intending purchasers. Lease details, service ground rent (where applicable) are given as a guide only and should be checked and confirmed by your solicitor prior to exchange of contracts.