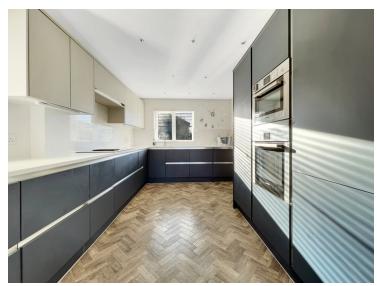

Doors
- En Suite To Master Bedroom
- New Gas Boiler
- High Quality Fixtures & Fittings
- Refitted Kitchen With QuartzWorktops
- Ground Floor Cloakroom
- EV Charging Point

### 3 Runnacles Street, Silver End, Witham, Essex. CM8 3QN.

Michaels Property Consultants are delighted to present to the market this much improved and deceptively spacious 3/4 bedroom semi detached house located within the well served village of Silver End. New to the market and offered for sale in excellent order throughout, this impressive family home boasts an excellent range of high quality fixtures fittings throughout some of which include Karndean flooring, under-floor heating, Quartz worktops, and Bi-fold doors.



Call to view 01376 337400



### Property Details.

### **Entrance Hall**

### WC



### Kitchen



13' 8" x 9' 4" (4.17m x 2.84m)

### Living Room/Diner





21' 2" x 16' 3" (6.45m x 4.95m)

### Reception Room / Additional Bedroom



12' 2" x 8' 10" (3.71m x 2.69m)

### **First Floor Landing**

## Property Details.

### **Bedroom One**



12' 0" x 9' 5" (3.66m x 2.87m)

### **En Suite**



**Bedroom Two** 

10' 5" x 10' 4" (3.17m x 3.15m)

#### **Bedroom Three**

10' 5" x 6' 7" (3.17m x 2.01m)

### Bathroom



Rear Garden



Driveway/Garage

### Property Details.

### Floorplans



#### Location



We have not carried out a structural survey and the services, appliances and specific fittings have not been tested. All photographs, measurements, floor plans and distances referred to are given as a guide only and should not be relied upon for the purchase of carpets or any other fixtures