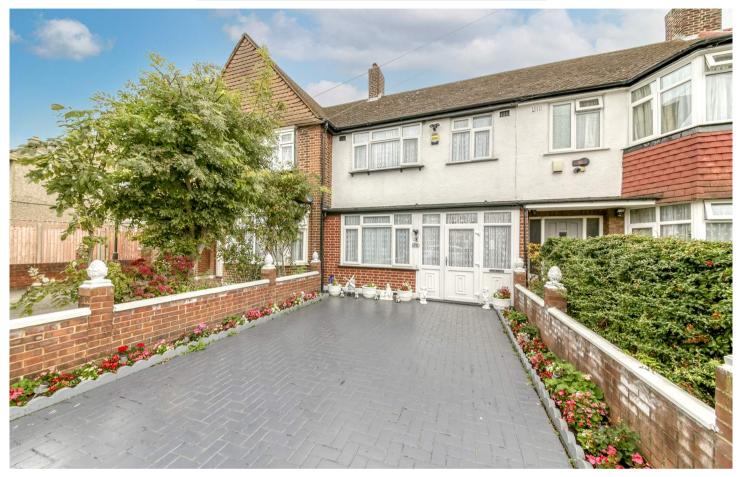

Tavistock Crescent, Mitcham, Surrey, CR4

£525,000 Freehold

- Scope for loft extension (subject to planning permission)
- Off street parking
- Garage

- Open and inviting reception / dining room
- Close to a plethora of local transport and amenities

## Tavistock Crescent, Mitcham, Surrey, CR4

£525,000 Freehold

\*\*\* Vendors Comments \*\*\* "I have lived in this house for over 34 years and have loved every minute.

It has been a safe area for my young kids, at the time, to walk home from school. The Doctors' surgery and dentist are a few minute's walk away from our house......"