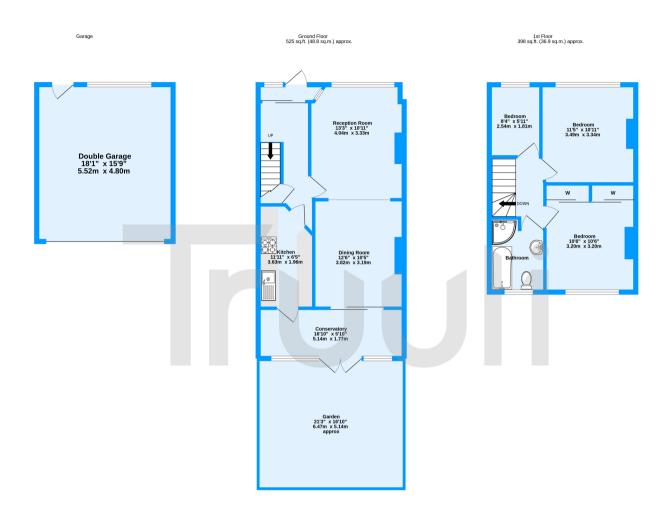

Tavistock Crescent, Mitcham, CR4

TOTAL FLOOR AREA: 923 sq.ft. (85.8 sq.m.) approx.

Whilst every attempt has been made to ensure the accuracy of the floorpian contained here, measurements of doors, windows, rooms and any other items are approximate and no responsibility is taken for any error, ormission or mis-statement. This plan is for illustrative purposes only and should be used as such by any prospective purchaser. The services, systems and appliances shown have not been tested and no guarantee as to their operability or efficiency can be given.