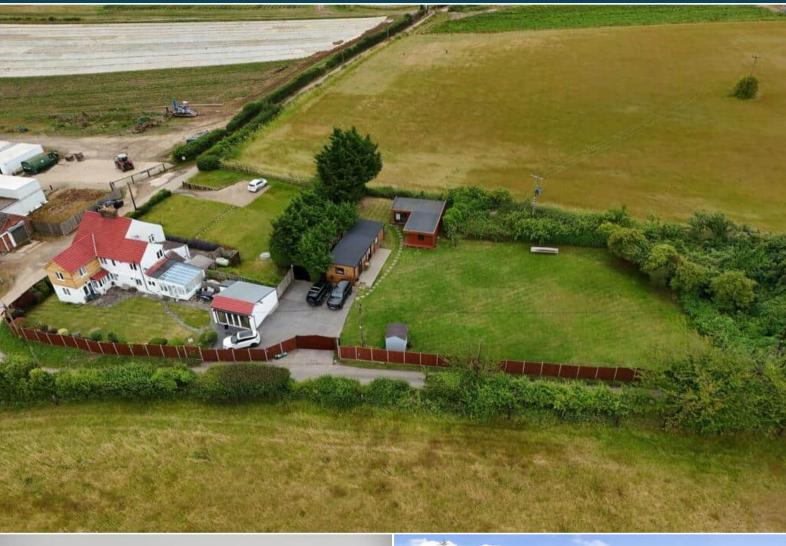

The council tax band is E.

The interior of this beautifully presented property comprises a spacious open plan living/dining room, utility room with w/c, conservatory and fitted kitchen on the ground floor. The first floor consists of 3 bedrooms and the family bathroom. The exterior boasts a self contained 1 bedroom annex perfect for friends or family to stay. Multiple outbuildings and spacious garden which is perfect for enjoying the summer months.