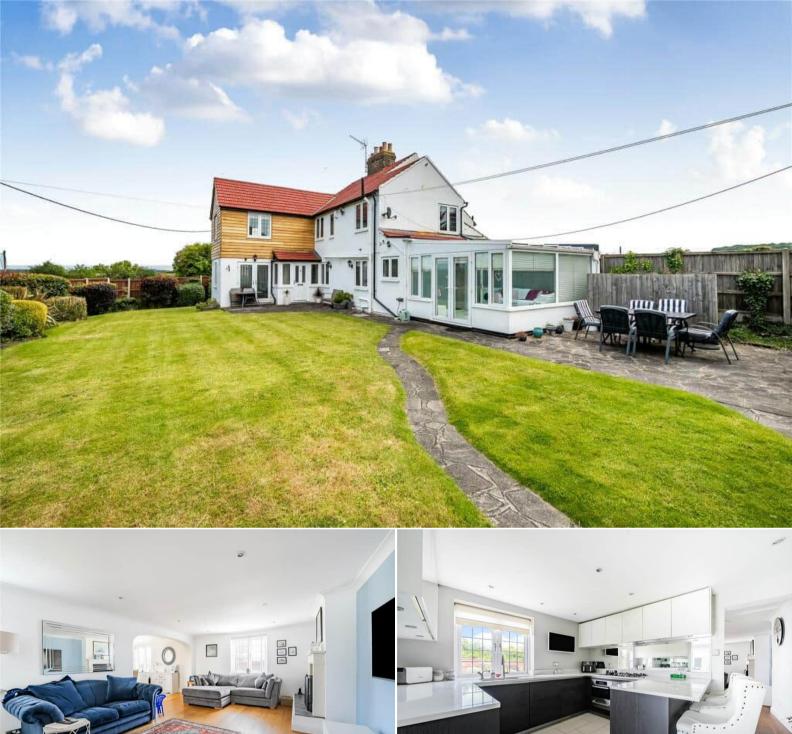

## Gorse Road Orpington

Bettermove are proud to present this 3 bedroom semi-detached house in Orpington.

The property benefits from double glazing, gas central heating throughout and has off street parking available for multiple cars via the driveway.

The council tax band is E.

The interior of this beautifully presented property comprises a spacious open plan living/dining room, utility room with w/c, conservatory and fitted kitchen on the ground floor. The first floor consists of 3 bedrooms and the family bathroom. The exterior boasts a self contained 1 bedroom annex perfect for friends or family to stay. Multiple outbuildings and spacious garden which is perfect for enjoying the summer months.

Located in the popular town of Orpington, the property is close to a range of amenities, including shops, supermarkets, restaurants and pubs. Excellent transport connections can be found from the M25, Chelsfield train station and local bus routes.