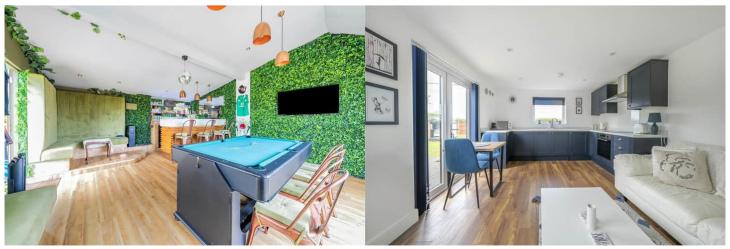

The council tax band is E.

The interior of this beautifully presented property comprises a spacious open plan living/dining room, utility room with w/c, conservatory and fitted kitchen on the ground floor. The first floor consists of 3 bedrooms and the family bathroom. The exterior boasts a self contained 1 bedroom annex perfect for friends or family to stay. Multiple outbuildings and spacious garden which is perfect for enjoying the summer months.