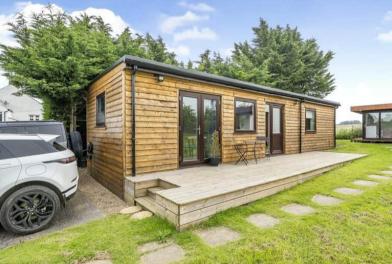

The council tax band is E.

The interior of this beautifully presented property comprises a spacious open plan living/dining room, utility room with w/c, conservatory and fitted kitchen on the ground floor. The first floor consists of 3 bedrooms and the family bathroom. The exterior boasts a self contained 1 bedroom annex perfect for friends or family to stay. Multiple outbuildings and spacious garden which is perfect for enjoying the summer months.

## Lone Barn Cottages, Gorse Road, Orpington, BR5 The Lodge at 1 Lone Barn Cottages Approximate Area = 1610 sq ft / 149.5 sq m Approximate Area = 404 sq ft / 37.5 sq m Outbuildings = 1273 sq ft / 118.2 sq m Total = 2883 sq ft / 267.7 sq m Outbuilding = 41 sq ft / 3.8 sq m Total = 445 sq ft / 41.3 sq m For identification only - Not to scale OUTBUILDING 5 OUTBUILDING 4 15'6 (4.72) max x 11'7 (3.53) max OUTBUILDING 1 / 2 **OUTBUILDING 3** Patio / Decking Bedroom 12'7 (3.84) max x 11'7 (3.53) FIRST FLOOR GROUND FLOOR