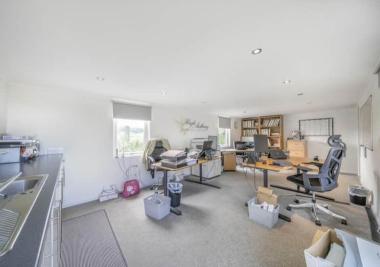

The council tax band is E.

The interior of this beautifully presented property comprises a spacious open plan living/dining room, utility room with w/c, conservatory and fitted kitchen on the ground floor. The first floor consists of 3 bedrooms and the family bathroom. The exterior boasts a self contained 1 bedroom annex perfect for friends or family to stay. Multiple outbuildings and spacious garden which is perfect for enjoying the summer months.

## Lone Barn Cottages, Gorse Road, Orpington, BR5 The Lodge at 1 Lone Barn Cottages Approximate Area = 1610 sq ft / 149.5 sq m Approximate Area = 404 sq ft / 37.5 sq m Outbuildings = 1273 sq ft / 118.2 sq m Total = 2883 sq ft / 267.7 sq m Outbuilding = 41 sq ft / 3.8 sq m Total = 445 sq ft / 41.3 sq m For identification only - Not to scale OUTBUILDING 5 OUTBUILDING 4 15'6 (4.72) max x 11'7 (3.53) max OUTBUILDING 1 / 2 **OUTBUILDING 3** Patio / Decking Bedroom 12'7 (3.84) max x 11'7 (3.53) FIRST FLOOR GROUND FLOOR