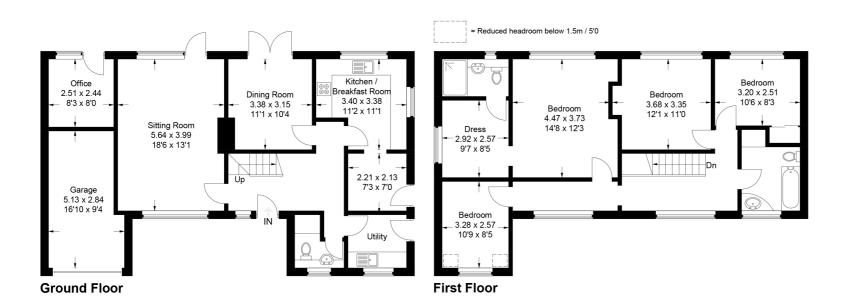

Approximate Gross Internal Area Ground Floor = 71.6 sq m / 771 sq ft First Floor = 82.0 sq m / 883 sq ft Office / Garage = 20.2 sq m / 217 sq ft Total = 173.8 sq m / 1,871 sq ft

This plan is for layout guidance only. Not drawn to scale unless stated. Windows and door openings are approximate. Whilst every care is taken in the preparation of this plan, please check all dimensions, shapes and compass bearings before making any decisions reliant upon them.