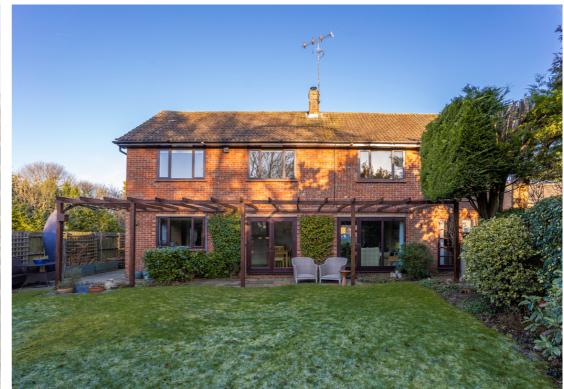

Outside is a wonderfully private and enclosed, south westerly facing rear garden with access into a separate home office and access either side leading to the front. The front, partially walled garden, features driveways providing off road parking and garage.