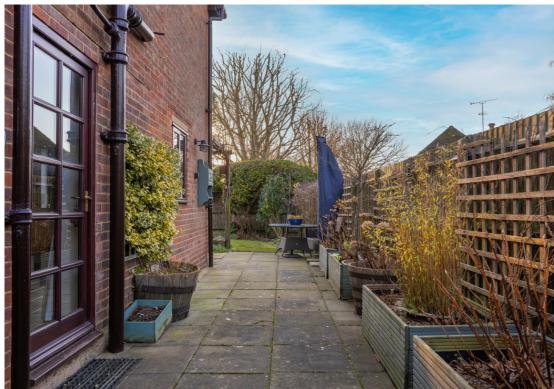

Outside is a wonderfully private and enclosed, south westerly facing rear garden with access into a separate home office and access either side leading to the front. The front, partially walled garden, features driveways providing off road parking and garage.