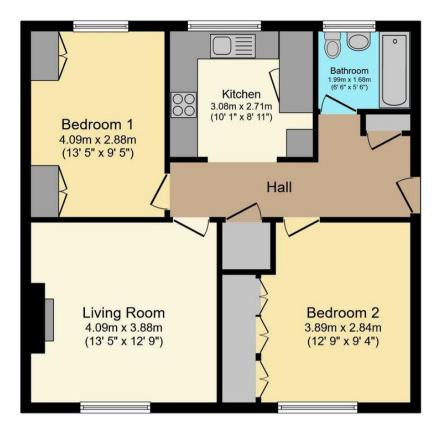

## Total floor area 65.0 m² (700 sq.ft.) approx

This floor plan is for illustrative purposes only. It is not drawn to scale. Any measurements, floor areas (including any total floor area), openings and orientation are approximate. No details are guaranteed, they cannot be relied upon for any purpose and they do not form part of any agreement. No liability is taken for any error, omission or misstatement. A party must rely upon its own inspection(s). Powered by www.focalagent.com