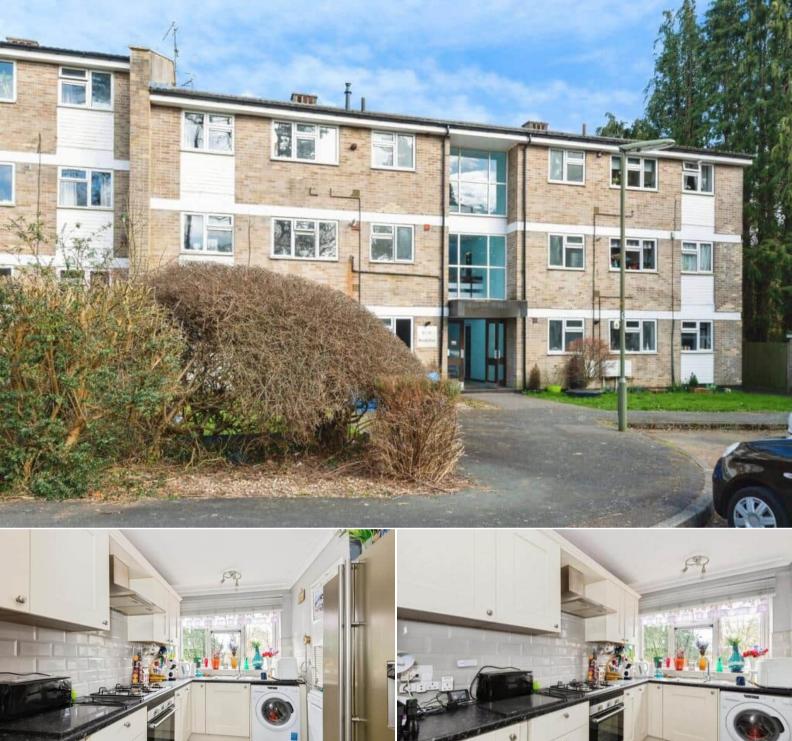

## Rough Rew Dorking

Bettermove are proud to present this 2 bedroom flat in Dorking available with no forward chain.

The property benefits from double glazing, gas central heating throughout and has off street parking available.

The council tax band is C.

This is a leasehold property with 125 years on the lease from 1988; the ground rent is £10pa and the service charge is £530 54pa

The interior of this property comprises a spacious living room, fitted kitchen, 2 bedrooms and the family bathroom.

Located in the popular town of Dorking, the property is close to a range of amenities, including shops, supermarkets, restaurants and pubs. Excellent transport connections can be found from the A24, A25 and many local bus routes.