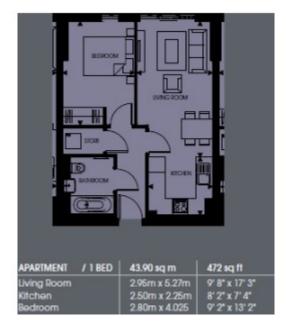

## PINNACLE APARTMENTS, SAFFRON CENTRAL SQUARE CR0 2GG

Situated in the sought-after Saffron Square development in the heart of Croydon, this spacious apartment offers modern living at its finest. The property features a fully integrated kitchen, a generous reception area with stunning floor-to-ceiling windows, and a beautifully designed fitted bathroom. Residents benefit from exclusive access to a private lounge, a state-of-the-art gym, an on-site café, and the convenience of an on-site Tesco. The development also offers a 24-hour concierge service for added security and convenience