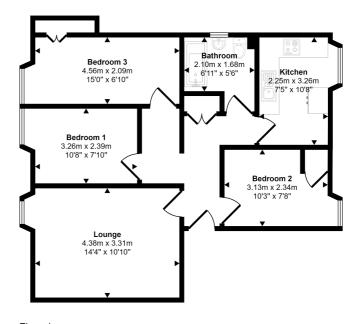

Approx Gross Internal Area 64 sq m / 691 sq ft

Floorplan

This floorplan is only for illustrative purposes and is not to scale. Measurements of rooms, doors, windows, and any items are approximate and no responsibility is taken for any error, omission or mis-statement. Icons of items such as bathroom suites are representations only and may not look like the real items. Made with Made Snappy 360.