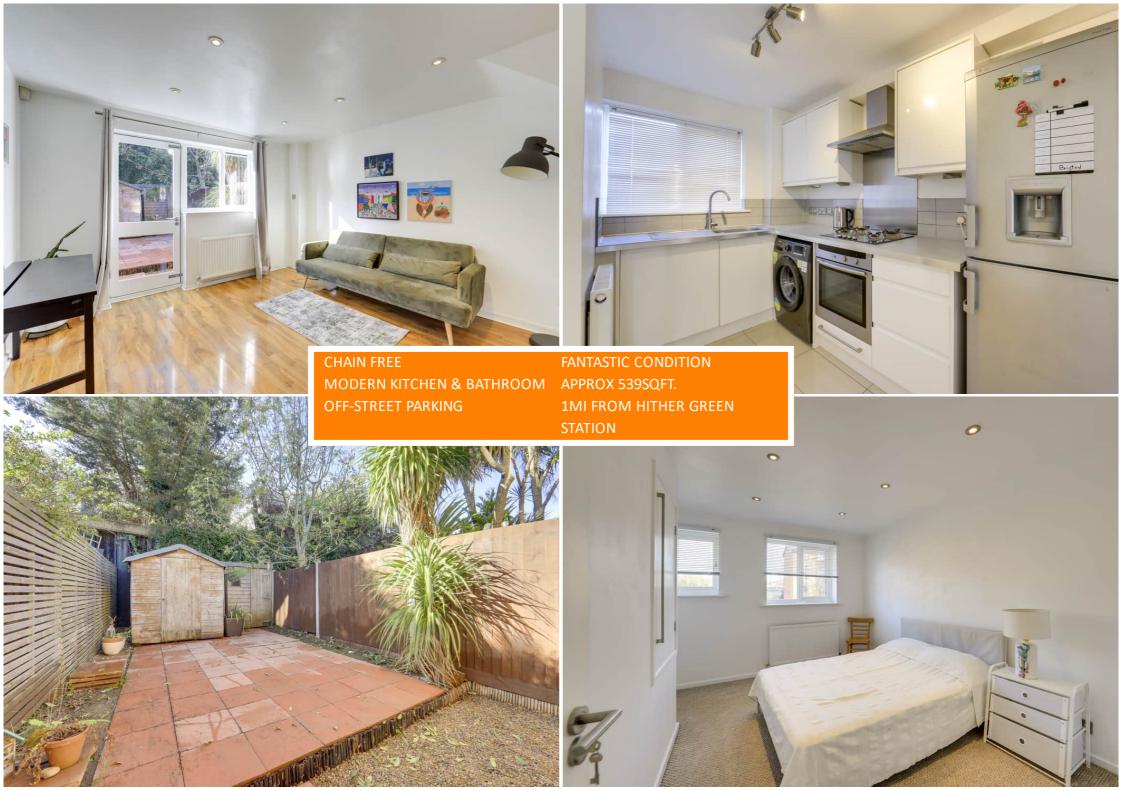

Immaculately presented throughout, the ground floor features a contemporary kitchen leading into a spacious lounge opening onto the rear garden, creating an inviting space for relaxing and entertaining. Upstairs, you'll find two well-proportioned bedrooms, with the master bedroom offering built-in storage. A modern bathroom and convenient loft access for additional storage complete the first floor.

The property also benefits from allocated off-street parking. Ideally located for easy transport links into Central London via Hither Green Station, the local area also offers an excellent range of amenities, independent shops, and enticing places to eat and drink, making this property an ideal choice for those seeking both comfort and convenience.

#### Kitchen

10' 0" x 5' 11" (3.05m x 1.80m)

Double-glazed window, track ceiling light, fitted kitchen units, sink with mixer tap and drainer, plumbing for washing machine, integrated oven, gas hob and extractor hood, radiator, tile flooring.

## Lounge

17' 3" x 11' 11" (5.26m x 3.63m)

Single-glazed windows and door to garden, inset vanity unit, WC, radiator, vinyl flooring. ceiling spotlights, understairs storage cupboard, OUTSIDE radiator, laminate flooring.

### Garden

West facing paved garden with two storage sheds.