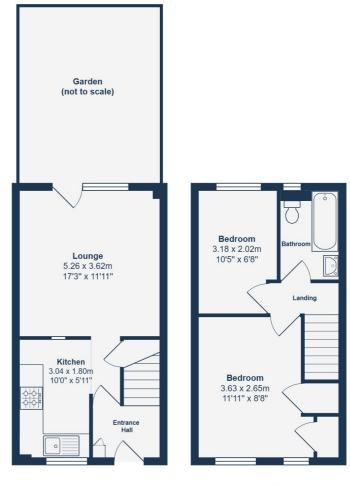

## **GROUND FLOOR**

### **Entrance Hall**

Inset ceiling lights, laminate flooring.

#### Kitchen

10' 0" x 5' 11" (3.05m x 1.80m)

Double-glazed window, track ceiling light, fitted kitchen units, sink with mixer tap and drainer, plumbing for washing machine, integrated oven, gas hob and extractor hood, radiator, tile flooring.

## Lounge

17' 3" x 11' 11" (5.26m x 3.63m)

Single-glazed windows and door to garden, inset vanity unit, WC, radiator, vinyl flooring. ceiling spotlights, understairs storage cupboard, OUTSIDE radiator, laminate flooring.

FIRST FLOOR

## Landing

Inset ceiling spotlight, loft access, fitted carpet.

## **Bedroom**

11' 11" x 8' 8" (3.63m x 2.64m)

Double-glazed windows, inset ceiling spotlights, storage cupboards, radiator, fitted carpet.

## **Bedroom**

10' 5" x 6' 8" (3.17m x 2.03m)

Double-glazed window, inset ceiling spotlight, radiator, fitted carpet.

#### Bathroom

7' 6" x 4' 11" (2.29m x 1.50m)

Double-glazed window, inset ceiling spotlights, bathtub with shower and screen, washbasin on

### Garden

West facing paved garden with two storage sheds.

## Like what you see?

Call 020 8690 3656 or email us at catford@stanfordestates.london to arrange a viewing or request further information

**Ground Floor** 

First Floor

Total Area: 50.0 m<sup>2</sup> ... 539 ft<sup>2</sup>