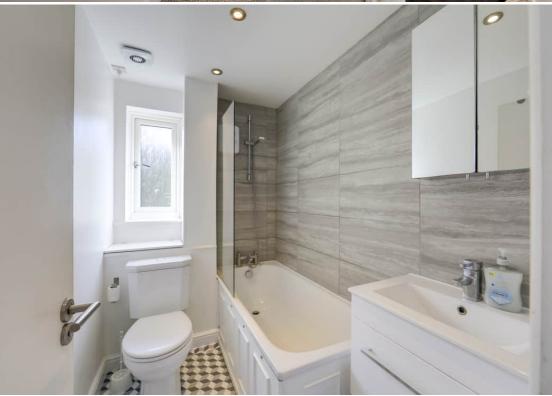

#### Bathroom

7' 6" x 4' 11" (2.29m x 1.50m)

Double-glazed window, inset ceiling spotlights, bathtub with shower and screen, washbasin on