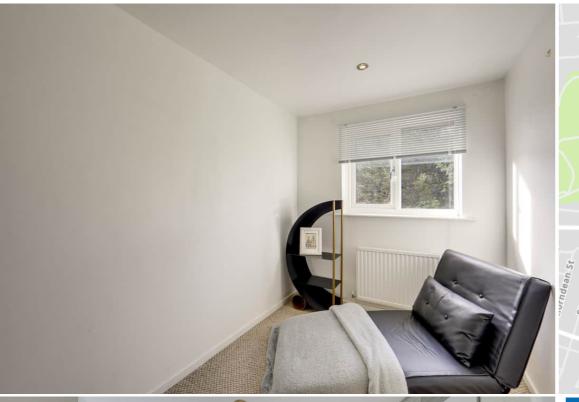

## **Bedroom**

11' 11" x 8' 8" (3.63m x 2.64m)

Double-glazed windows, inset ceiling spotlights, storage cupboards, radiator, fitted carpet.

## **Bedroom**

10' 5" x 6' 8" (3.17m x 2.03m)

Double-glazed window, inset ceiling spotlight, radiator, fitted carpet.