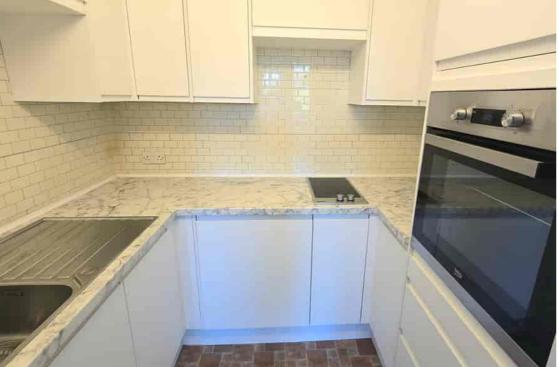

quality carpets being fitted & offers well presented accommodation and benefits to include: A secure communal entrance with entry phone system that leads through to the inner communal hall, house managers office and stairs & lift to all floors. The inner hallway has ample storage & gives access to a good size East facing lounge-diner with space to relax & entertain, a modern newly fitted kitchen with ample work top space, storage & built in appliances, a double bedroom with built-in wardrobes & a modern fully tiled shower room. There is a "Care Line Alarm" fitted in all rooms & facilities include: A spacious residents lounge, residents laundry facilities, a self contained guest flat ideal for visiting family & friends and immaculate communal grounds. For additional information or to view please contact us on (01424) 224488.

- Refurbished Retirement Flat
- Bespoke Tiled Shower Room
  - Modern Fitted Kitchen
- Secure Managed Development
- Newly fitted carpets throughout
- Newly Redecorated Throughout
  - 24 Hour Care Line Alarm