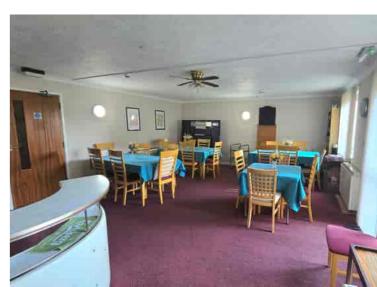

## 2ND FLOOR APARTMENT 463 sq.ft. (43.0 sq.m.) approx.

Homelawn House is an Active Retirement Development of 80 flats built in 1986 situated adjacent to the seafront near Galley Hill \*
There is an site house manager \* Carle line alarm service \* Lift to all floors \* Spacious Residents Lounge, Residents laundry, guest facilities, lovely landscaped gardens \* Regular social activities include bingo every Friday, BBQ in summer, Christmas party and raffle.. New residents accepted from 60 years of age. Both cats & dogs generally accepted (subject to terms of lease and landlord permission)

- Lovely Communal Garden & Grounds
- Secure Development With House Manger
  - Communal Residents Laundry...
    - Self Contained Guest Suite
    - Sold With No Onward Chain
    - Good Size Lounge Diner