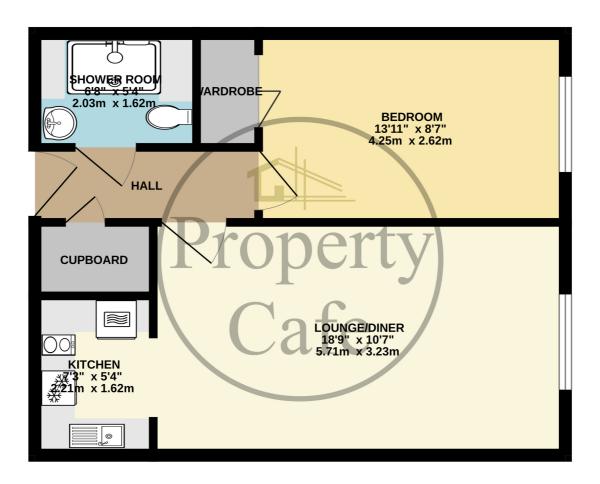

## 2ND FLOOR APARTMENT 463 sq.ft. (43.0 sq.m.) approx.

Homelawn House is an Active Retirement Development of 80 flats built in 1986 situated adjacent to the seafront near Galley Hill \*
There is an site house manager \* Carle line alarm service \* Lift to all floors \* Spacious Residents Lounge, Residents laundry, guest facilities, lovely landscaped gardens \* Regular social activities include bingo every Friday, BBQ in summer, Christmas party and raffle.. New residents accepted from 60 years of age. Both cats & dogs generally accepted (subject to terms of lease and landlord permission)