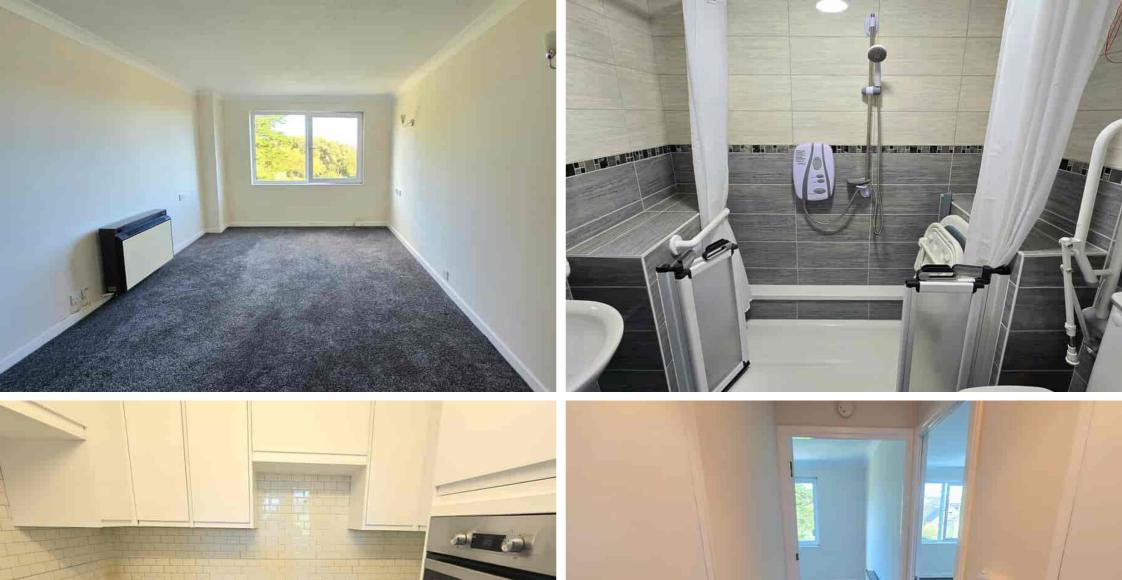

quality carpets being fitted & offers well presented accommodation and benefits to include: A secure communal entrance with entry phone system that leads through to the inner communal hall, house managers office and stairs & lift to all floors. The inner hallway has ample storage & gives access to a good size East facing lounge-diner with space to relax & entertain, a modern newly fitted kitchen with ample work top space, storage & built in appliances, a double bedroom with built-in wardrobes & a modern fully tiled shower room. There is a "Care Line Alarm" fitted in all rooms & facilities include: A spacious residents lounge, residents laundry facilities, a self contained guest flat ideal for visiting family & friends and immaculate communal grounds. For additional information or to view please contact us on (01424) 224488.

- Refurbished Retirement Flat
- Bespoke Tiled Shower Room
  - Modern Fitted Kitchen
- Secure Managed Development
- Newly fitted carpets throughout
- Newly Redecorated Throughout
  - 24 Hour Care Line Alarm