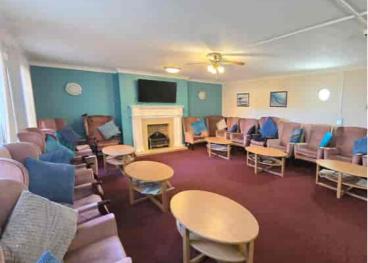

quality carpets being fitted & offers well presented accommodation and benefits to include: A secure communal entrance with entry phone system that leads through to the inner communal hall, house managers office and stairs & lift to all floors. The inner hallway has ample storage & gives access to a good size East facing lounge-diner with space to relax & entertain, a modern newly fitted kitchen with ample work top space, storage & built in appliances, a double bedroom with built-in wardrobes & a modern fully tiled shower room. There is a "Care Line Alarm" fitted in all rooms & facilities include: A spacious residents lounge, residents laundry facilities, a self contained guest flat ideal for visiting family & friends and immaculate communal grounds. For additional information or to view please contact us on (01424) 224488.