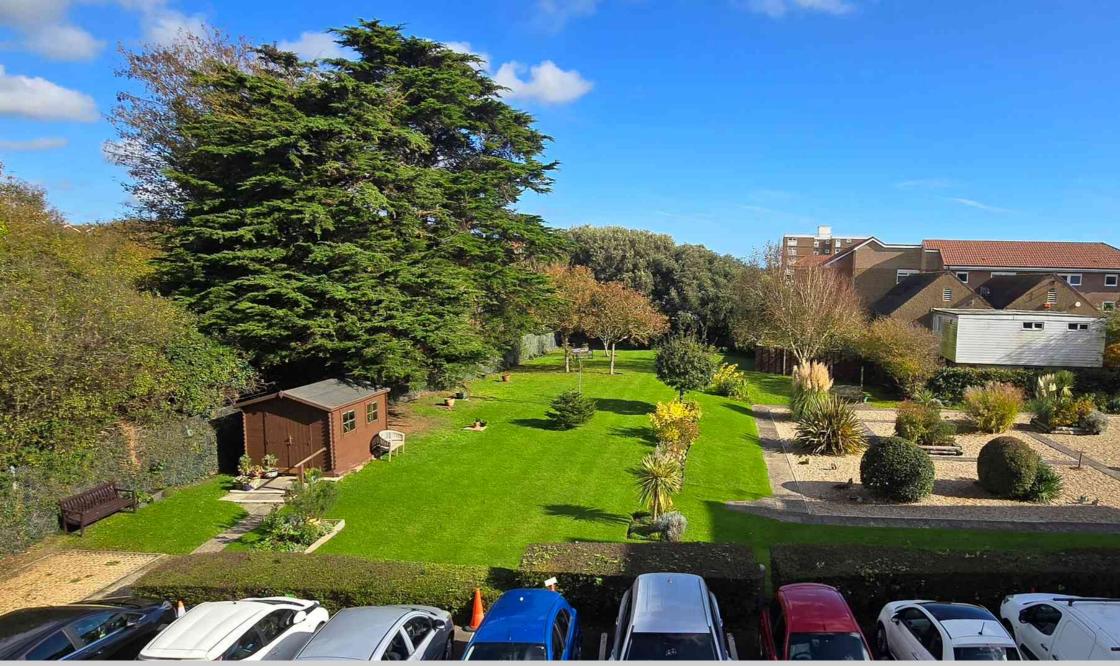

## 2ND FLOOR APARTMENT 463 sq.ft. (43.0 sq.m.) approx.

Homelawn House is an Active Retirement Development of 80 flats built in 1986 situated adjacent to the seafront near Galley Hill \*
There is an site house manager \* Carle line alarm service \* Lift to all floors \* Spacious Residents Lounge, Residents laundry, guest facilities, lovely landscaped gardens \* Regular social activities include bingo every Friday, BBQ in summer, Christmas party and raffle.. New residents accepted from 60 years of age. Both cats & dogs generally accepted (subject to terms of lease and landlord permission)

- Lovely Communal Garden & Grounds
- Secure Development With House Manger
  - Communal Residents Laundry...
    - Self Contained Guest Suite
    - Sold With No Onward Chain
    - Good Size Lounge Diner