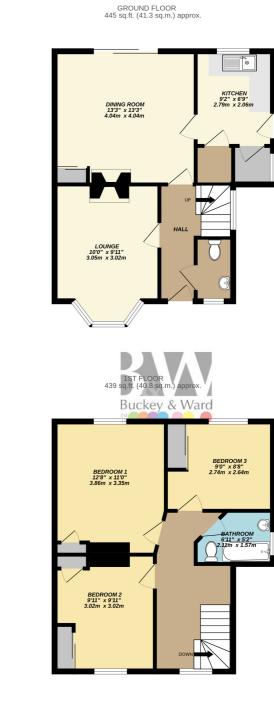

## **Floor Plans**

TOTAL FLOOR AREA: 883sq.ft. (82.0 sq.m.) approx. Whilst every attempt has been made to ensure the accuracy of the floorplan contained here, measurements of dors, windows, rooms and any other items are approximate and no responsibility is taken for any eror, omission or mis-statement. This plan is for illustrative purposes only and should be used as such by any prospective purchaser. The services, systems and appliances shown have not been tested and no guarantee as to their operability or efficiency can be given. Made with Metropix ©2024