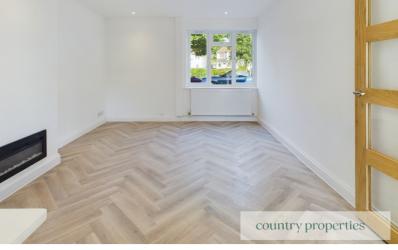

#### Living Room

Wood affect laminate flooring. Sunken ceiling downlighters. Electric flame effect fireplace. Radiator. Sunken ceiling downlighters. Replacement UPVC double glazed window to front. Open plan to kitchen breakfast area.