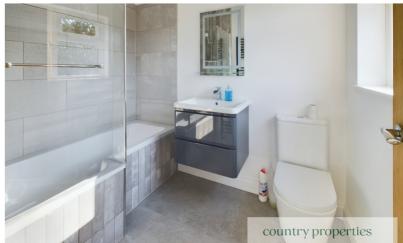

## Barthroom

Refitted bathroom suite with replacement UPVC. Double glazed window to rear. Low level dual flush WC, wall hung wash hand basin with Chrome effect waterfall tap over and vanity drawers below, wall mounted heated towel rail. Square shower bath with glass shower screen and thermostatically controlled riser shower with rainfall shower above. Waterfall mixer tap over the bath. Sunken ceiling downlighters.