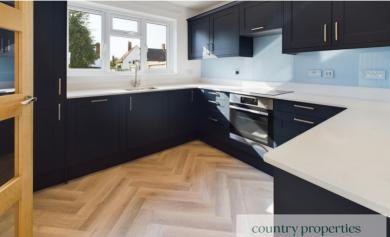

#### Kitchen

A Navy blue refitted kitchen with brushed steel handles and stone worktop with integrated stainless steel AEG electric oven and further AEG induction hob above. Integrated Zanussi fridge freezer, Stainless steel 1½ bowl sunken sink unit. With mixer tap over, integrated AEG dishwasher. Various cupboards and pan draws. Glass splashback. Sunken ceiling downlighters. Replacement UPVC double glazed window to rear. Large worktop/ breakfast bar leading on to the living room.