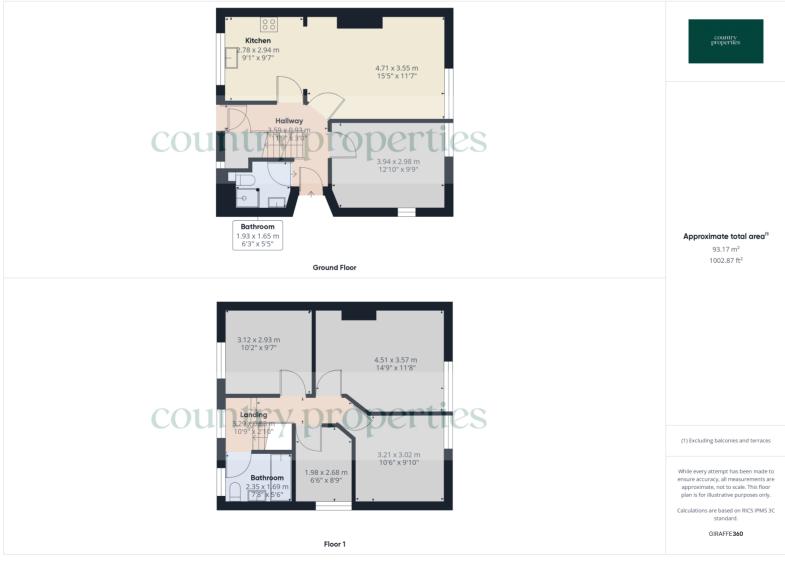

#### **Ground Floor**

#### **Entrance Hall**

UPVC double glazed door leading through into entrance hall with decorative ceramic floor tiles. Oak part glazed doors to living room, kitchen, dining room and shower room. Stairs to 1st floor. Sunken ceiling spots. Replacement UPVC double glazed door leading through to rear garden door to utility room.

#### Living Room

Wood affect laminate flooring. Sunken ceiling downlighters. Electric flame effect fireplace. Radiator. Sunken ceiling downlighters. Replacement UPVC double glazed window to front. Open plan to kitchen breakfast area.

#### Kitchen

A Navy blue refitted kitchen with brushed steel handles and stone worktop with integrated stainless steel AEG electric oven and further AEG induction hob above. Integrated Zanussi fridge freezer, Stainless steel 1½ bowl sunken sink unit. With mixer tap over, integrated AEG dishwasher. Various cupboards and pan draws. Glass splashback. Sunken ceiling downlighters. Replacement UPVC double glazed window to rear. Large worktop/ breakfast bar leading on to the living room.

#### **Dining Room**

A dual aspect room with replacement UPVC double glazed windows to front and side radiator, sunken ceiling downlighters.

#### Shower Room

Decorative ceramic floor tiling, wall hung wash hand basin with Chrome effect mixer tap over and vanity draws below, wall mounted electric, backlit LED vanity mirror. Wall hung heated towel rail, low level dual flush WC, walk in shower cubicle with thermostatically controlled riser shower with rainfall shower over, sunken ceiling downlighters. Ceramic wall tiling. Extractor Fan.

# Utility

Small utility room with replacement UPVC double glazed window to rear sunken ceiling downlighter worktop with integrated washing machine below, decorative floor tiles.

## First Floor

## Landing

Replacement UPVC double glazed window to rear oak door leading through to bathroom steps leading up to continuation of landing with further oak doors to all bedrooms, loft access

## Bedroom 1

Replacement UPVC double glazed window to front, radiator, sunken ceiling downlighters.

## Bedroom 2

Replacement UPVC double glazed window to front radiator, sunken ceiling downlighters.

## Bedroom 3

Replacement U PVC double glazed window to rear, radiator sunken ceiling downlighters.

## Bedroom 4

Replacement PVC double glazed window to side, radiator sunken ceiling downlighters.

## Barthroom

Refitted bathroom suite with replacement UPVC. Double glazed window to rear. Low level dual flush WC, wall hung wash hand basin with Chrome effect waterfall tap over and vanity drawers below, wall mounted heated towel rail. Square shower bath with glass shower screen and thermostatically controlled riser shower with rainfall shower above. Waterfall mixer tap over the bath. Sunken ceiling downlighters.