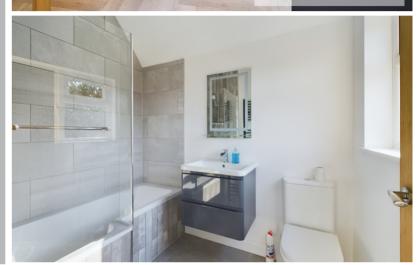

#### Shower Room

Decorative ceramic floor tiling, wall hung wash hand basin with Chrome effect mixer tap over and vanity draws below, wall mounted electric, backlit LED vanity mirror. Wall hung heated towel rail, low level dual flush WC, walk in shower cubicle with thermostatically controlled riser shower with rainfall shower over, sunken ceiling downlighters. Ceramic wall tiling. Extractor Fan.

## Barthroom

Refitted bathroom suite with replacement UPVC. Double glazed window to rear. Low level dual flush WC, wall hung wash hand basin with Chrome effect waterfall tap over and vanity drawers below, wall mounted heated towel rail. Square shower bath with glass shower screen and thermostatically controlled riser shower with rainfall shower above. Waterfall mixer tap over the bath. Sunken ceiling downlighters.