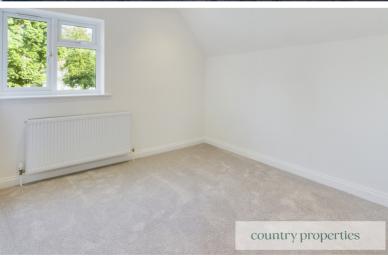

## Bedroom 1

Replacement UPVC double glazed window to front, radiator, sunken ceiling downlighters.

## Bedroom 2

Replacement UPVC double glazed window to front radiator, sunken ceiling downlighters.

## Bedroom 3

Replacement U PVC double glazed window to rear, radiator sunken ceiling downlighters.

## Bedroom 4

Replacement PVC double glazed window to side, radiator sunken ceiling downlighters.