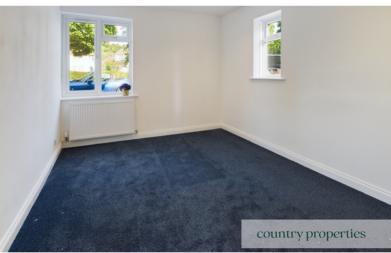

## Bedroom 1

Replacement UPVC double glazed window to front, radiator, sunken ceiling downlighters.

## Bedroom 2

Replacement UPVC double glazed window to front radiator, sunken ceiling downlighters.

## Bedroom 3

Replacement U PVC double glazed window to rear, radiator sunken ceiling downlighters.

## Bedroom 4

Replacement PVC double glazed window to side, radiator sunken ceiling downlighters.