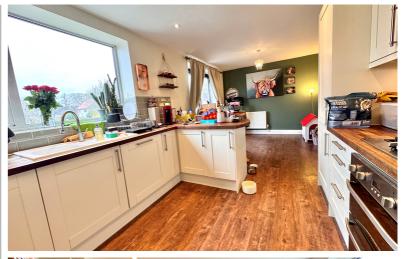

# Kitchen/Diner

21' 0" x 9' 9" (6.40m x 2.97m)
Window to the rear aspect, radiator, range of wall mounted and base level units with work surface over and inset sink with drainer, breakfast bar, integral oven/grill with gas hob and extractor hood over, dishwasher, fridge/freezer, sliding door to rear garden, door to side lobby.