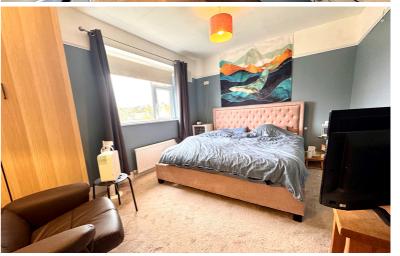

#### Bedroom One

13' 7" x 10' 2" (4.14m x 3.10m) Window to the rear aspect, radiator.