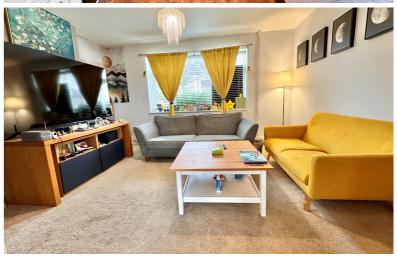

### Lounge

14' 0" x 10' 7" (4.27m x 3.23m) Window to the front aspect, radiator, opening to:-