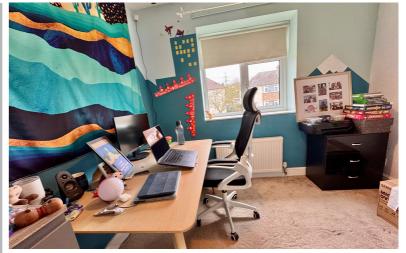

.13m) Window to the rear aspect.







### First Floor

# Landing

Loft hatch, storage cupboard, window to the side aspect, doors to:-

#### Bedroom One

13' 7" x 10' 2" (4.14m x 3.10m) Window to the rear aspect, radiator.

#### **Bedroom Two**

13' 7" max x 10' 7" (4.14m x 3.23m) Window to the front aspect, radiator.

### **Bedroom Three**

7' 7" x 9' 3" (2.31m x 2.82m) Window to the front aspect, radiator, storage cupboard.

### Bathroom

Window to the rear aspect, heated towel rail, WC, wash hand basin, bath with shower over and screen.

### External

#### Rear Garden

Rear garden measuring approx. 90ft x 30ft laid to lawn with patio seating area at head and decked area at rear with timber shed and summer house.

### Front Garden

Block paved driveway with parking for 2 - 3 vehicles.











Total Area: 106.0 m<sup>2</sup> ... 1142 ft<sup>2</sup> All Measurements are approximate and for display purposes only



All measurements are approximate and quoted in metric with imperial equivalents and for general guidance only and whilst every attempt has been made to ensure accuracy, they must not be relied on. The fixtures, fittings and appliances referred to have not been tested and therefore no guarantee can be given and that they are in working order. Internal photographs are reproduced for general information and it must not be inferred that any item shown is included with the property. For a free valuation, contact the numbers listed on the brochure.

# Viewing by appointment only

Country Properties | 39, High Street | SG7 6BG

T: 01462 895061 | E: baldock@country-pr