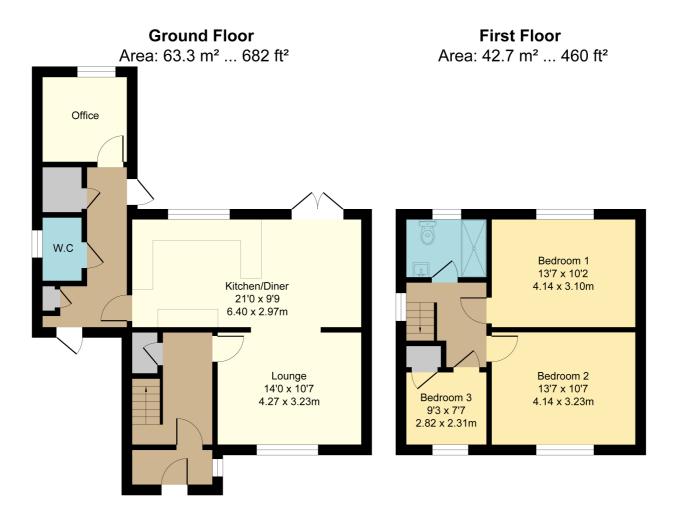

### Accommodation

#### **Entrance Porch**

Leading to:-

# Entrance Hallway

Radiator, stairs to the first floor, under stairs storage cupboard, door to:-

### Lounge

14' 0" x 10' 7" (4.27m x 3.23m) Window to the front aspect, radiator, opening to:-

# Kitchen/Diner

21' 0" x 9' 9" (6.40m x 2.97m)
Window to the rear aspect, radiator, range of wall mounted and base level units with work surface over and inset sink with drainer, breakfast bar, integral oven/grill with gas hob and extractor hood over, dishwasher, fridge/freezer, sliding door to rear garden, door to side lobby.

## Side Lobby

Radiator, external door to front, cupboard housing wall mounted boiler, external door to rear, doors to:-

#### WC

Wash hand basin, WC.

## **Utility Cupboard**

Plumbing for a washing machine.

# Office/Store

5' 1" x 7' 0" (1.55m x 2.13m) Window to the rear aspect.

### First Floor

# Landing

Loft hatch, storage cupboard, window to the side aspect, doors to:-

#### Bedroom One

13' 7" x 10' 2" (4.14m x 3.10m) Window to the rear aspect, radiator.

#### **Bedroom Two**

13' 7" max x 10' 7" (4.14m x 3.23m) Window to the front aspect, radiator.

### **Bedroom Three**

7' 7" x 9' 3" (2.31m x 2.82m) Window to the front aspect, radiator, storage cupboard.

### Bathroom

Window to the rear aspect, heated towel rail, WC, wash hand basin, bath with shower over and screen.

### Front Garden

Block paved driveway with parking for 2 - 3 vehicles.

Total Area: 106.0 m<sup>2</sup> ... 1142 ft<sup>2</sup> All Measurements are approximate and for display purposes only

All measurements are approximate and quoted in metric with imperial equivalents and for general guidance only and whilst every attempt has been made to ensure accuracy, they must not be relied on. The fixtures, fittings and appliances referred to have not been tested and therefore no guarantee can be given and that they are in working order. Internal photographs are reproduced for general information and it must not be inferred that any item shown is included with the property. For a free valuation, contact the numbers listed on the brochure.