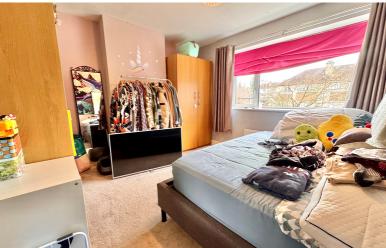

#### **Bedroom Two**

13' 7" max x 10' 7" (4.14m x 3.23m) Window to the front aspect, radiator.

### **Bedroom Three**

7' 7" x 9' 3" (2.31m x 2.82m) Window to the front aspect, radiator, storage cupboard.