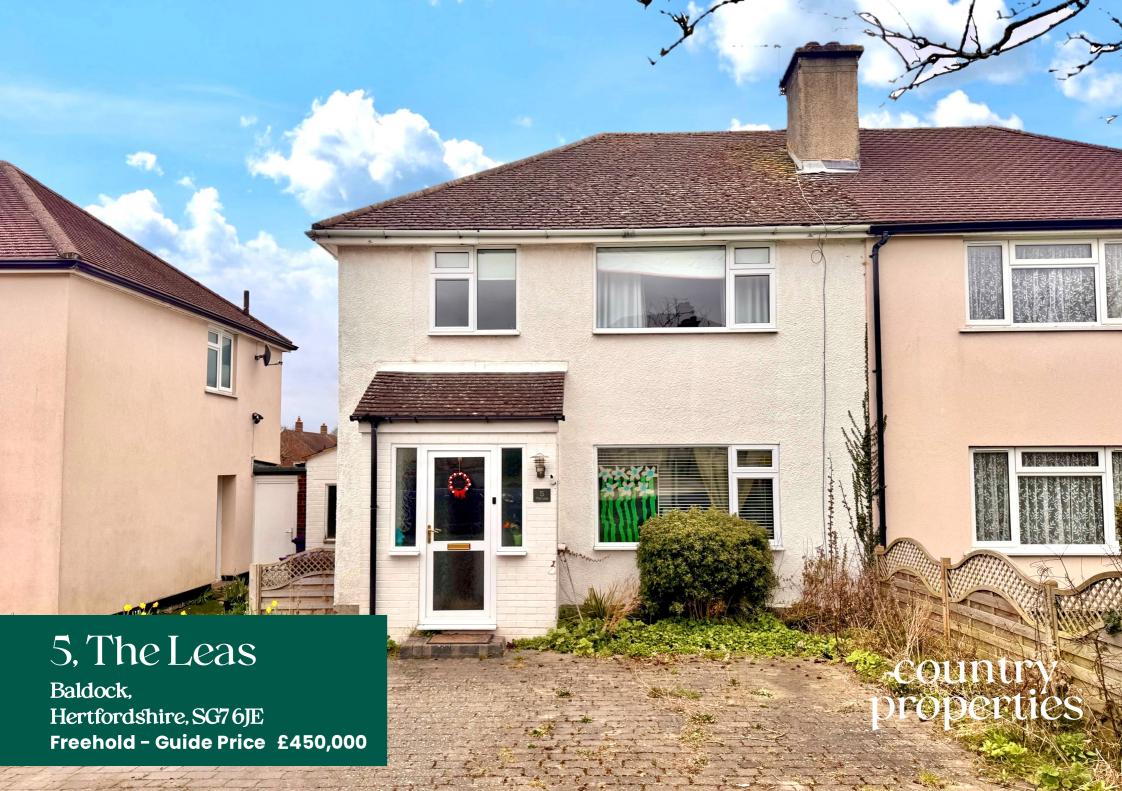

A fantastic 3 bedroom semi- detached family home in popular residential location within walking distance to all local schools & amenities! Located on the Leas, Baldock the property benefits from a large approx. 90ft x 30ft rear garden and off road parking for 2-3 cars to the front externally. Internally, and on the ground floor, the property offers an entrance hall, lounge, spacious kitchen/diner, WC and office/store. On the first floor are 3 generous bedrooms and family shower room. An excellent property that would benefit from some light cosmetic updating in areas being offered to the market chain free that must be seen in person to be fully appreciated.

- 3 Bedroom semi-detached family home
- Chain Free
- Large 90ft rear garden
- Off road parking
- Generous bedrooms
- Council Tax band C / EPC rating D