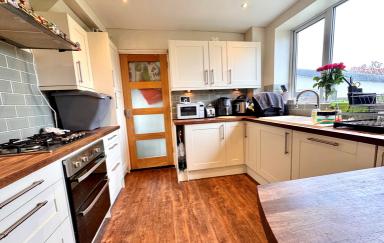

# Kitchen/Diner

21' 0" x 9' 9" (6.40m x 2.97m)
Window to the rear aspect, radiator, range of wall mounted and base level units with work surface over and inset sink with drainer, breakfast bar, integral oven/grill with gas hob and extractor hood over, dishwasher, fridge/freezer, sliding door to rear garden, door to side lobby.