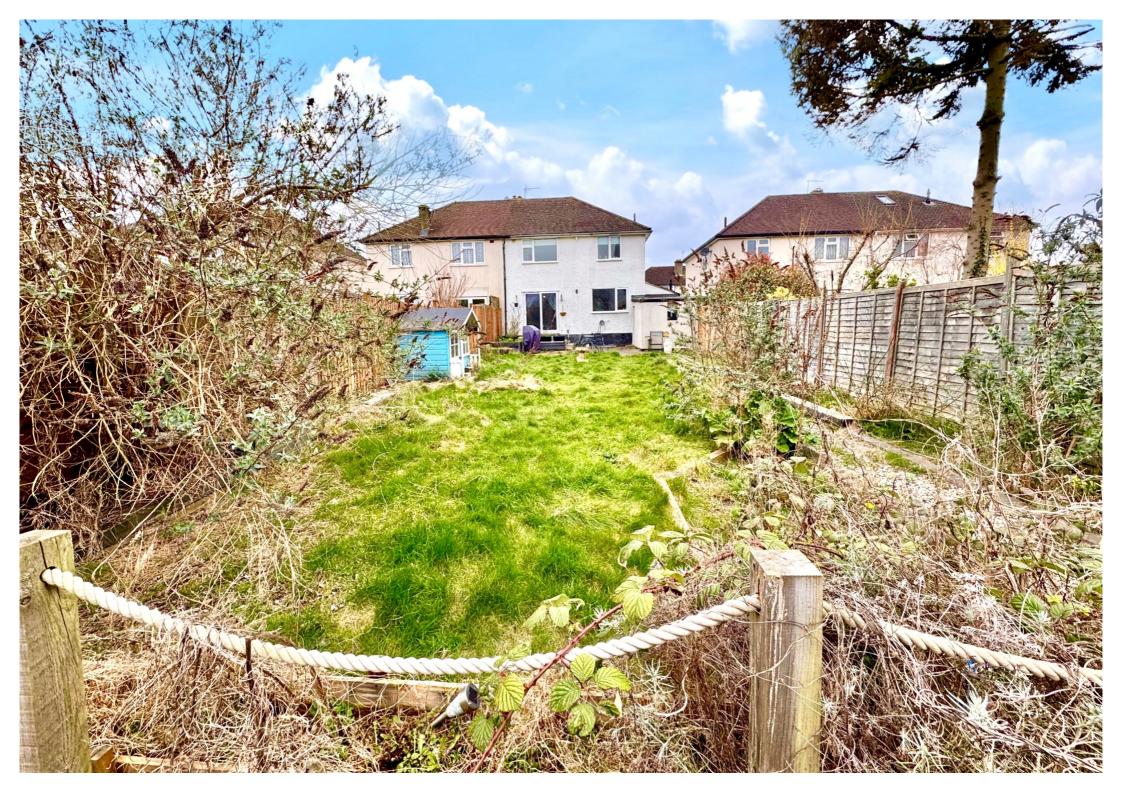

#### Rear Garden

Rear garden measuring approx. 90ft x 30ft laid to lawn with patio seating area at head and decked area at rear with timber shed and summer house.