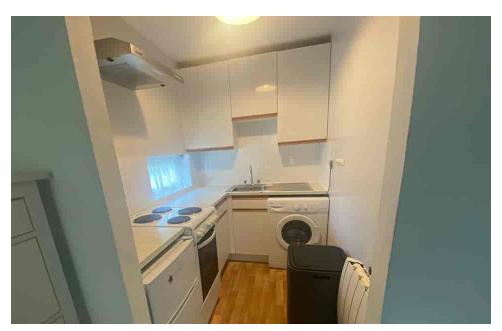

Upon entering the property, you are greeted by the sunlight streaming in through the windows. The main area of the property, is large and equipped with a sofa bed, desk and chic wardrobes. Around the corner, the kitchen provides a lovely space to prepare meals with good-quality fitted eye and base level units. The bathroom is in great condition and benefits from a full bath.