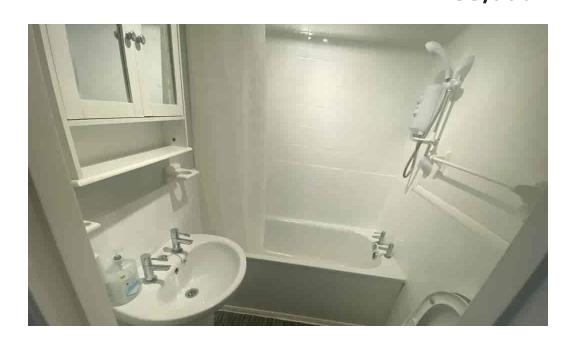

Upon entering the property, you are greeted by the sunlight streaming in through the windows. The main area of the property, is large and equipped with a sofa bed, desk and chic wardrobes. Around the corner, the kitchen provides a lovely space to prepare meals with good-quality fitted eye and base level units. The bathroom is in great condition and benefits from a full bath.