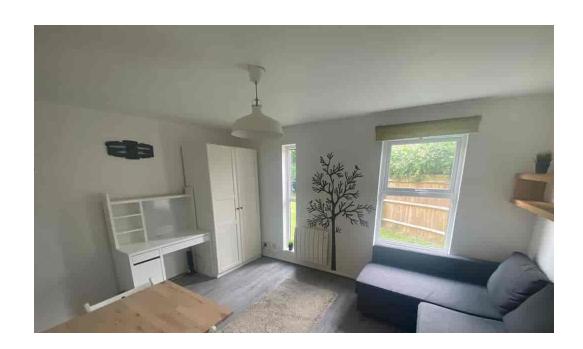

Upon entering the property, you are greeted by the sunlight streaming in through the windows. The main area of the property, is large and equipped with a sofa bed, desk and chic wardrobes. Around the corner, the kitchen provides a lovely space to prepare meals with good-quality fitted eye and base level units. The bathroom is in great condition and benefits from a full bath.