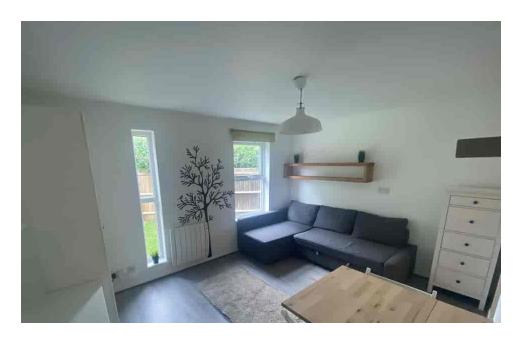

Upon entering the property, you are greeted by the sunlight streaming in through the windows. The main area of the property, is large and equipped with a sofa bed, desk and chic wardrobes. Around the corner, the kitchen provides a lovely space to prepare meals with good-quality fitted eye and base level units. The bathroom is in great condition and benefits from a full bath.