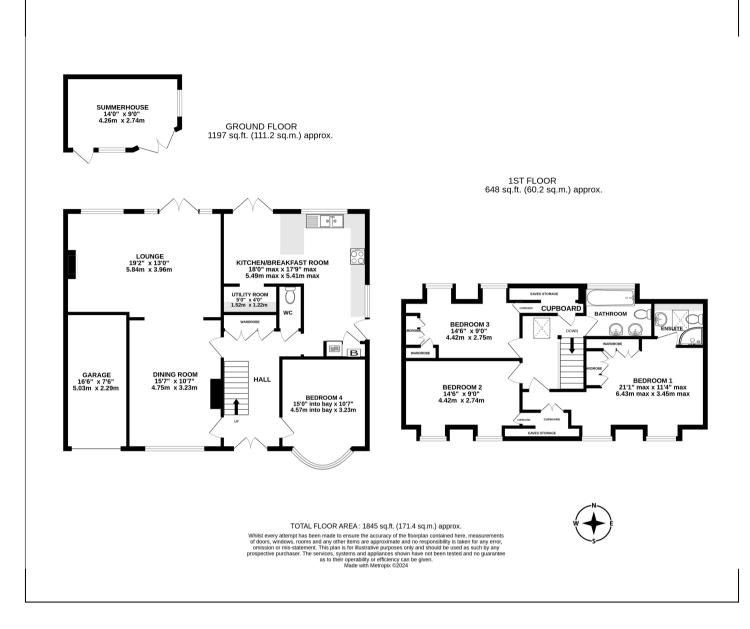

## Green Lane, Shepperton, TW17 8DU £865,000

- Well Presented Four Bedroom Detached Chalet
- Beautiful Open Plan Living/Dining Room
- Two Bathrooms and Downstairs Cloakroom
- 110 Ft Rear Garden

**Five Cars** 

£3328

• Central Shepperton Location

Modern Kitchen With Utility Area

• Integral Garage and Driveway for

• Freehold, Council Tax Band F

We have not tested the services or domestic appliances so we cannot verify that they are in working order. The buyer is advised to obtain verification from their solicitor or surveyor. There particulars form no part of any offer or contract and their accuracy cannot be guaranteed.