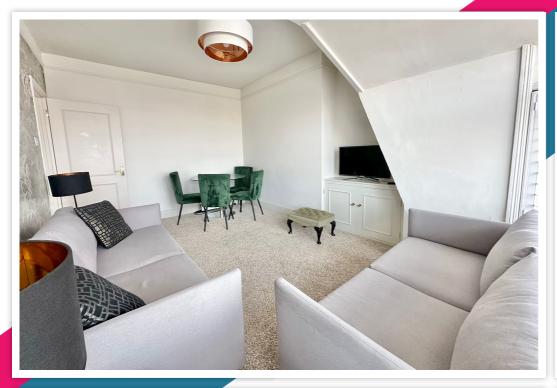

## AT A GLANCE...

With direct sea views and no onward chain, this charming apartment is adjacent to the seafront promenades. It is located on the top floor of this iconic grade II listed building, within walking distance of the Town Centre and the mainline railway station. Accommodation includes: A particularly well-kept communal entrance with lift & stair access to the top floor. The modern fitted kitchen includes an integrated oven & hob, together with space for a table & chairs. A double bedroom with fitted wardrobes is adjacent to the kitchen, both of which have beautiful uninterrupted sea views. With views of the bowling green, the lounge provides ample space for both living room and dining room furniture. Additionally, a single bedroom and a modern shower room are included. The property comes with a share of freehold and no onward chain!