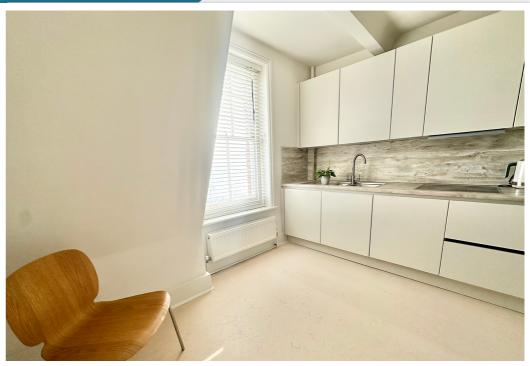

## AT A GLANCE...

With direct sea views and no onward chain, this charming apartment is adjacent to the seafront promenades. It is located on the top floor of this iconic grade II listed building, within walking distance of the Town Centre and the mainline railway station. Accommodation includes: A particularly well-kept communal entrance with lift & stair access to the top floor. The modern fitted kitchen includes an integrated oven & hob, together with space for a table & chairs. A double bedroom with fitted wardrobes is adjacent to the kitchen, both of which have beautiful uninterrupted sea views. With views of the bowling green, the lounge provides ample space for both living room and dining room furniture. Additionally, a single bedroom and a modern shower room are included. The property comes with a share of freehold and no onward chain!