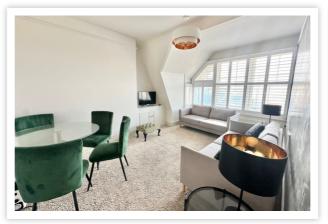

## AT A GLANCE...

With direct sea views and no onward chain, this charming apartment is adjacent to the seafront promenades. It is located on the top floor of this iconic grade II listed building, within walking distance of the Town Centre and the mainline railway station. Accommodation includes: A particularly well-kept communal entrance with lift & stair access to the top floor. The modern fitted kitchen includes an integrated oven & hob, together with space for a table & chairs. A double bedroom with fitted wardrobes is adjacent to the kitchen, both of which have beautiful uninterrupted sea views. With views of the bowling green, the lounge provides ample space for both living room and dining room furniture. Additionally, a single bedroom and a modern shower room are included. The property comes with a share of freehold and no onward chain!

# **Key Features:**

- · Iconic Grade II Listed Building
- Direct Sea Views
- Modern Kitchen & Shower Room
   Share Of Freehold
- No Onward Chain

- Top Floor Apartment
- Two Bedrooms
- Adiacent To Seafront Promenades