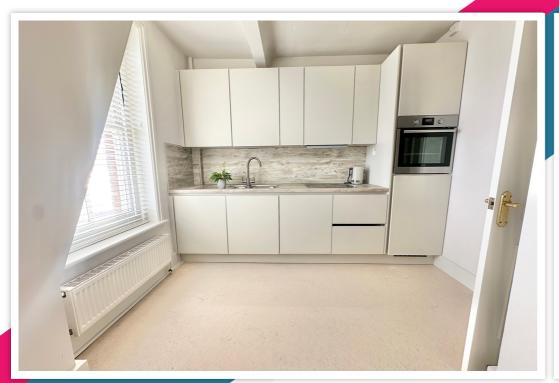

## AT A GLANCE...

With direct sea views and no onward chain, this charming apartment is adjacent to the seafront promenades. It is located on the top floor of this iconic grade II listed building, within walking distance of the Town Centre and the mainline railway station. Accommodation includes: A particularly well-kept communal entrance with lift & stair access to the top floor. The modern fitted kitchen includes an integrated oven & hob, together with space for a table & chairs. A double bedroom with fitted wardrobes is adjacent to the kitchen, both of which have beautiful uninterrupted sea views. With views of the bowling green, the lounge provides ample space for both living room and dining room furniture. Additionally, a single bedroom and a modern shower room are included. The property comes with a share of freehold and no onward chain!