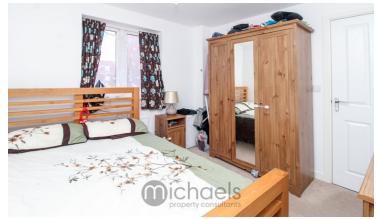

#### Bedroom One

15' 8" x 9' 6" (4.78m x 2.90m) With window to rear, radiator, door to en-suite.

#### **Bedroom Two**

9' 8" x 9' 6" (2.95m x 2.90m) With window to front, radiator.

#### **Bedroom Three**

10' 2" x 6' 7" (3.10m x 2.01m) With window to rear, radiator.