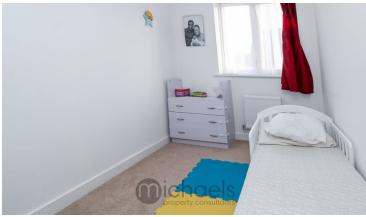

#### **Bedroom Two**

9' 8" x 9' 6" (2.95m x 2.90m) With window to front, radiator.

#### **Bedroom Three**

10' 2" x 6' 7" (3.10m x 2.01m) With window to rear, radiator.