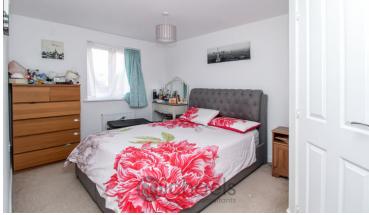

#### Bedroom One

15' 8" x 9' 6" (4.78m x 2.90m) With window to rear, radiator, door to en-suite.

#### En Suite

With close coupled WC, shower cubicle, wash hand basin.