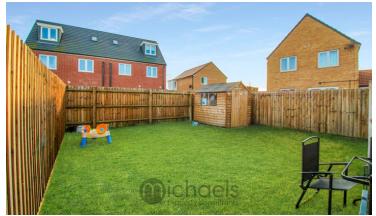

#### Outside

The rear garden is south facing, enclosed by panel fencing and offers gated side access and a garden shed to remain. Adjacent to the property providing off road parking for two vehicles.