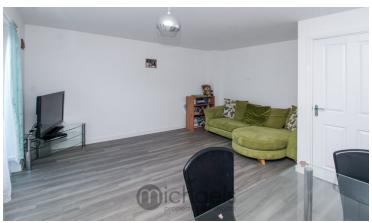

#### Living Room/Dining Area

16' 6" x 13' 8" (5.03m x 4.17m) An 'L' shape open plan lounge/diner with window to rear, French doors to garden, radiator, TV point.