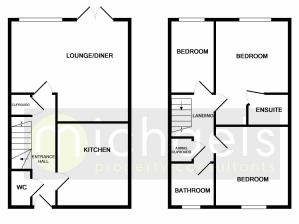

#### Floorplans

GROUND FLOOR

1ST FLOOR

Whilst every attempt has been made to ensure the accuracy of the floor plan contained here, measurements of doors, windows: soroms and any other ferms are approximate and no responsibility is taken for any error, omission, or mis-statement. This plan is for illustrative purposes only and should be used as such by any prospective purchaser. The services, systems and appliances shown have not been tested and no guarantee as to their operability or efficiency can be given.

#### **Ground Floor**

#### Hallway

With radiator, stairs rising to first floor with storage cupboard under, doors to;

#### **Kitchen**

11' 9" x 9' 5" (3.58m x 2.87m) With window to front, laminate floor, a range of matching eye level and base units with drawers, worktops and upstand over, inset sink and drainer, integrated fridge/freezer, space for washing machine.

#### Living Room/Dining Area

16' 6" x 13' 8" (5.03m x 4.17m) An 'L' shape open plan lounge/diner with window to rear, French doors to garden, radiator, TV point.

#### **First Floor**

#### Landing

With loft access, airing cupboard, doors to;

#### Bedroom One

15' 8" x 9' 6" (4.78m x 2.90m) With window to rear, radiator, door to en-suite.

#### En Suite

With close coupled WC, shower cubicle, wash hand basin.

#### **Bedroom Two**

9' 8" x 9' 6" (2.95m x 2.90m) With window to front, radiator.

#### **Bedroom Three**

10' 2" x 6' 7" (3.10m x 2.01m) With window to rear, radiator.

#### Family Bathroom

With obscure window to front, close coupled WC, wash hand basin, panelled bath with shower over.