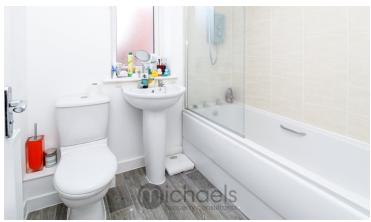

#### Family Bathroom

With obscure window to front, close coupled WC, wash hand basin, panelled bath with shower over.