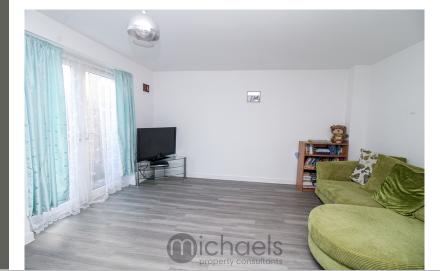

#### Living Room/Dining Area

16' 6" x 13' 8" (5.03m x 4.17m) An 'L' shape open plan lounge/diner with window to rear, French doors to garden, radiator, TV point.