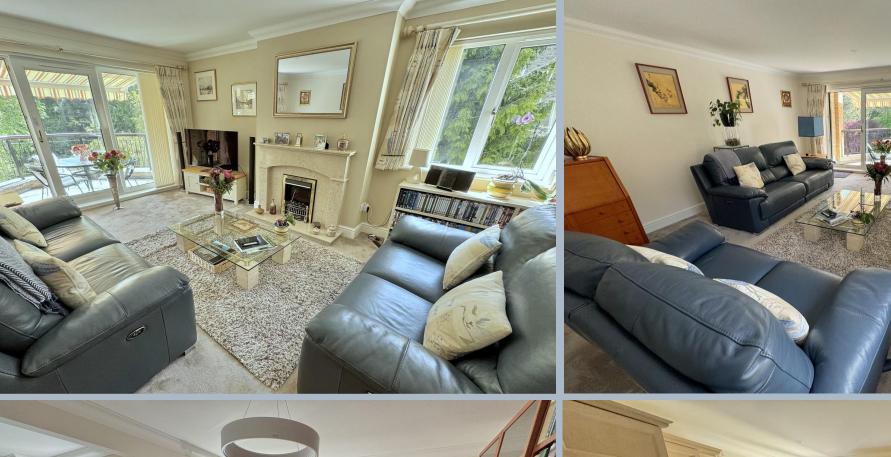

## Flat 14 Parkbury, 14-16 Balcombe Road, Branksome Park, Poole, Dorset, BH13 6DY SHARE OF FREEHOLD PRICE £780,000

A spacious three bedroom, 2 reception rooms second floor apartment approaching 1900 square feet and set in a tranquil environment on Balcombe Road in the sought after Branksome Park. Flat 14 boasts one of the best positions in the development being set on the southwest corner so enjoying sun all day long, even into the evening. This bright flat is well presented and has been redecorated by the current owner, who has also added new flooring throughout (excluding the kitchen). It offers a delightful double reception room with double glazed door to balcony and 2 further side windows, fully fitted kitchen/breakfast room, utility room, an en suite bathroom with separate shower, further bathroom and additional cloakroom, along with a wonderful southerly balcony and a double garage. This highly desirable apartment has a feeling of serenity with delightful sylvan and lawned views over the landscaped grounds. One of the most prestigious buildings in the road, this gated development of 14 apartments is set in two blocks each having their own entrance, security entryphone system and passenger lift servicing all floors. Sold with no forward chain.

- Three bedroom second floor apartment approaching 1900 sq ft and set in an exclusive gated development
- Very appealing 3 bedroom, second floor apartment on the south westerly wing of the block and enjoying the best of the sunshine all year round
- Attractive southerly balcony with electric canopy blind and delightful views over the beautiful, well-tended communal gardens
- Spacious sitting room with sliding double glazed door to balcony providing a lovely outlook and an ornamental fire surround with electric flame effect fire, large arch through to a dining area
- Kitchen/breakfast room fitted in a range of wooden units with work tops over and
  updated integrated Bosch appliances (except for original fridge/freezer and
  dishwasher) to include four ring gas hob with extractor, double oven to include a
  microwave, dishwasher and under counter second freezer. There is a fitted wall
  mounted breakfast table, to compliment the replaced wall tiling.
- Master bedroom with fitted wardrobes and en suite bathroom with bath and separate shower cubicle
- Two further bedrooms, both with built in wardrobes
- Separate utility room with Bosch washing machine and tumble dryer included and new boiler fitted in 2020.
- Separate cloakroom
- Recently redecorated throughout and new carpets and flooring
- 16'7" x 15'11" Double garage with electric up and over door and power points
- A peaceful setting with immaculate communal areas and extensive visitor parking spaces
- Prestigious gated community, run by a very efficient management company