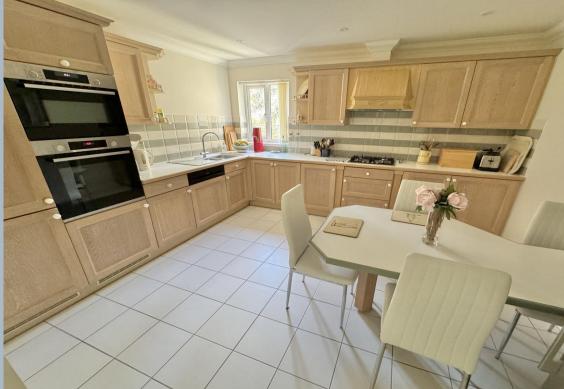

## Flat 14 Parkbury, 14-16 Balcombe Road, Branksome Park, Poole, Dorset, BH13 6DY SHARE OF FREEHOLD PRICE £780,000

A spacious three bedroom, 2 reception rooms second floor apartment approaching 1900 square feet and set in a tranquil environment on Balcombe Road in the sought after Branksome Park. Flat 14 boasts one of the best positions in the development being set on the southwest corner so enjoying sun all day long, even into the evening. This bright flat is well presented and has been redecorated by the current owner, who has also added new flooring throughout (excluding the kitchen). It offers a delightful double reception room with double glazed door to balcony and 2 further side windows, fully fitted kitchen/breakfast room, utility room, an en suite bathroom with separate shower, further bathroom and additional cloakroom, along with a wonderful southerly balcony and a double garage. This highly desirable apartment has a feeling of serenity with delightful sylvan and lawned views over the landscaped grounds. One of the most prestigious buildings in the road, this gated development of 14 apartments is set in two blocks each having their own entrance, security entryphone system and passenger lift servicing all floors. Sold with no forward chain.

- Three bedroom second floor apartment approaching 1900 sq ft and set in an exclusive gated development
- Very appealing 3 bedroom, second floor apartment on the south westerly wing of the block and enjoying the best of the sunshine all year round
- Attractive southerly balcony with electric canopy blind and delightful views over the beautiful, well-tended communal gardens
- Spacious sitting room with sliding double glazed door to balcony providing a lovely outlook and an ornamental fire surround with electric flame effect fire, large arch through to a dining area
- Kitchen/breakfast room fitted in a range of wooden units with work tops over and
  updated integrated Bosch appliances (except for original fridge/freezer and
  dishwasher) to include four ring gas hob with extractor, double oven to include a
  microwave, dishwasher and under counter second freezer. There is a fitted wall
  mounted breakfast table, to compliment the replaced wall tiling.
- Master bedroom with fitted wardrobes and en suite bathroom with bath and separate shower cubicle
- Two further bedrooms, both with built in wardrobes
- Separate utility room with Bosch washing machine and tumble dryer included and new boiler fitted in 2020.
- Separate cloakroom
- Recently redecorated throughout and new carpets and flooring
- 16'7" x 15'11" Double garage with electric up and over door and power points
- A peaceful setting with immaculate communal areas and extensive visitor parking spaces
- Prestigious gated community, run by a very efficient management company