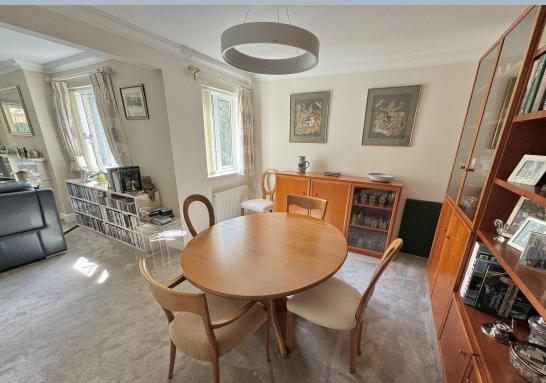

## Flat 14 Parkbury, 14-16 Balcombe Road, Branksome Park, Poole, Dorset, BH13 6DY SHARE OF FREEHOLD PRICE £780,000

A spacious three bedroom, 2 reception rooms second floor apartment approaching 1900 square feet and set in a tranquil environment on Balcombe Road in the sought after Branksome Park. Flat 14 boasts one of the best positions in the development being set on the southwest corner so enjoying sun all day long, even into the evening. This bright flat is well presented and has been redecorated by the current owner, who has also added new flooring throughout (excluding the kitchen). It offers a delightful double reception room with double glazed door to balcony and 2 further side windows, fully fitted kitchen/breakfast room, utility room, an en suite bathroom with separate shower, further bathroom and additional cloakroom, along with a wonderful southerly balcony and a double garage. This highly desirable apartment has a feeling of serenity with delightful sylvan and lawned views over the landscaped grounds. One of the most prestigious buildings in the road, this gated development of 14 apartments is set in two blocks each having their own entrance, security entryphone system and passenger lift servicing all floors. Sold with no forward chain.

- Three bedroom second floor apartment approaching 1900 sq ft and set in an exclusive gated development
- Very appealing 3 bedroom, second floor apartment on the south westerly wing of the block and enjoying the best of the sunshine all year round
- Attractive southerly balcony with electric canopy blind and delightful views over the beautiful, well-tended communal gardens
- Spacious sitting room with sliding double glazed door to balcony providing a lovely outlook and an ornamental fire surround with electric flame effect fire, large arch through to a dining area
- Kitchen/breakfast room fitted in a range of wooden units with work tops over and
  updated integrated Bosch appliances (except for original fridge/freezer and
  dishwasher) to include four ring gas hob with extractor, double oven to include a
  microwave, dishwasher and under counter second freezer. There is a fitted wall
  mounted breakfast table, to compliment the replaced wall tiling.
- Master bedroom with fitted wardrobes and en suite bathroom with bath and separate shower cubicle
- Two further bedrooms, both with built in wardrobes
- Separate utility room with Bosch washing machine and tumble dryer included and new boiler fitted in 2020.
- Separate cloakroom
- Recently redecorated throughout and new carpets and flooring
- 16'7" x 15'11" Double garage with electric up and over door and power points
- A peaceful setting with immaculate communal areas and extensive visitor parking spaces
- Prestigious gated community, run by a very efficient management company