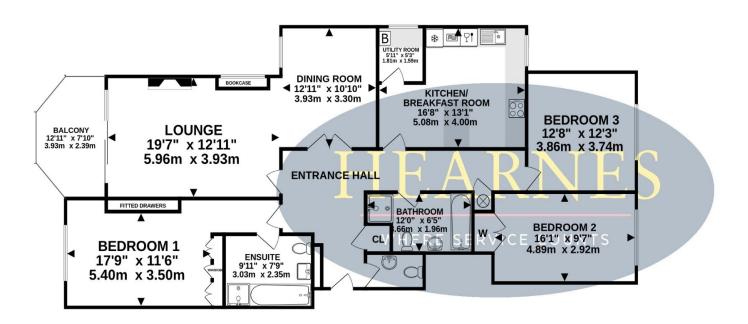

Tenure: Share of freehold. 999 years lease from 2017

Maintenance: Approximately £3800 per annum.

COUNCIL TAX BAND: G EPC RATE: B

 2ND FLOOR
 NOT LOCATED IN EXACT POSITION

 1620 sq.ft. (150.5 sq.m.) approx.
 261 sq.ft. (24.2 sq.m.) approx.

DOUBLE GARAGE 16'4" x 16'0" 4.98m x 4.87m

## TOTAL FLOOR AREA: 1881 sq.ft. (174.8 sq.m.) approx.

Whilst every attempt has been made to ensure the accuracy of the floorplan contained here, measurements of doors, windows, rooms and any other items are approximate and no responsibility is taken for any error, omission or mis-statement. This plan is for illustrative purposes only and should be used as such by any prospective purchaser. The services, systems and appliances shown have not been tested and no guarantee as to their operability or efficiency can be given.