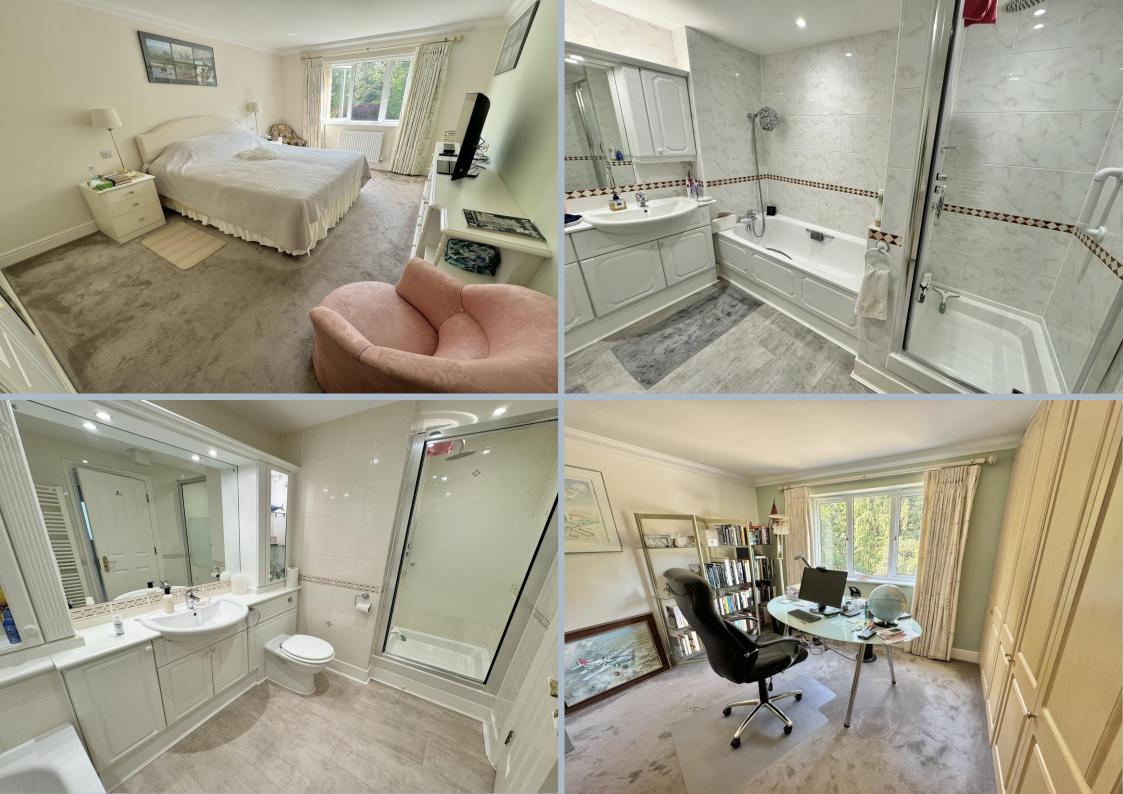

## Flat 14 Parkbury, 14-16 Balcombe Road, Branksome Park, Poole, Dorset, BH13 6DY SHARE OF FREEHOLD PRICE £780,000

A spacious three bedroom, 2 reception rooms second floor apartment approaching 1900 square feet and set in a tranquil environment on Balcombe Road in the sought after Branksome Park. Flat 14 boasts one of the best positions in the development being set on the southwest corner so enjoying sun all day long, even into the evening. This bright flat is well presented and has been redecorated by the current owner, who has also added new flooring throughout (excluding the kitchen). It offers a delightful double reception room with double glazed door to balcony and 2 further side windows, fully fitted kitchen/breakfast room, utility room, an en suite bathroom with separate shower, further bathroom and additional cloakroom, along with a wonderful southerly balcony and a double garage. This highly desirable apartment has a feeling of serenity with delightful sylvan and lawned views over the landscaped grounds. One of the most prestigious buildings in the road, this gated development of 14 apartments is set in two blocks each having their own entrance, security entryphone system and passenger lift servicing all floors. Sold with no forward chain.

- Three bedroom second floor apartment approaching 1900 sq ft and set in an exclusive gated development
- Very appealing 3 bedroom, second floor apartment on the south westerly wing of the block and enjoying the best of the sunshine all year round
- Attractive southerly balcony with electric canopy blind and delightful views over the beautiful, well-tended communal gardens
- Spacious sitting room with sliding double glazed door to balcony providing a lovely outlook and an ornamental fire surround with electric flame effect fire, large arch through to a dining area
- Kitchen/breakfast room fitted in a range of wooden units with work tops over and
  updated integrated Bosch appliances (except for original fridge/freezer and
  dishwasher) to include four ring gas hob with extractor, double oven to include a
  microwave, dishwasher and under counter second freezer. There is a fitted wall
  mounted breakfast table, to compliment the replaced wall tiling.
- Master bedroom with fitted wardrobes and en suite bathroom with bath and separate shower cubicle
- Two further bedrooms, both with built in wardrobes
- Separate utility room with Bosch washing machine and tumble dryer included and new boiler fitted in 2020.
- Separate cloakroom
- Recently redecorated throughout and new carpets and flooring
- 16'7" x 15'11" Double garage with electric up and over door and power points
- A peaceful setting with immaculate communal areas and extensive visitor parking spaces
- Prestigious gated community, run by a very efficient management company