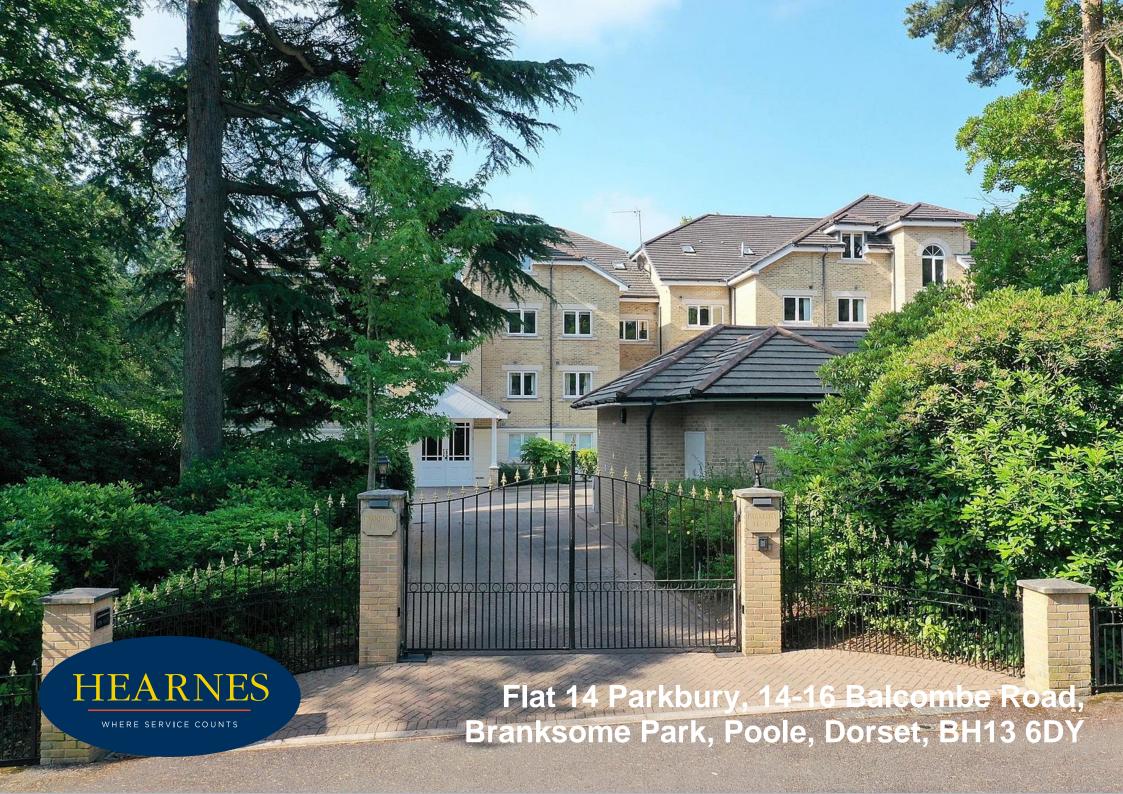

## Flat 14 Parkbury, 14-16 Balcombe Road, Branksome Park, Poole, Dorset, BH13 6DY SHARE OF FREEHOLD PRICE £780,000

A spacious three bedroom, 2 reception rooms second floor apartment approaching 1900 square feet and set in a tranquil environment on Balcombe Road in the sought after Branksome Park. Flat 14 boasts one of the best positions in the development being set on the southwest corner so enjoying sun all day long, even into the evening. This bright flat is well presented and has been redecorated by the current owner, who has also added new flooring throughout (excluding the kitchen). It offers a delightful double reception room with double glazed door to balcony and 2 further side windows, fully fitted kitchen/breakfast room, utility room, an en suite bathroom with separate shower, further bathroom and additional cloakroom, along with a wonderful southerly balcony and a double garage. This highly desirable apartment has a feeling of serenity with delightful sylvan and lawned views over the landscaped grounds. One of the most prestigious buildings in the road, this gated development of 14 apartments is set in two blocks each having their own entrance, security entryphone system and passenger lift servicing all floors. Sold with no forward chain.

- Three bedroom second floor apartment approaching 1900 sq ft and set in an exclusive gated development
- Very appealing 3 bedroom, second floor apartment on the south westerly wing of the block and enjoying the best of the sunshine all year round
- Attractive southerly balcony with electric canopy blind and delightful views over the beautiful, well-tended communal gardens
- Spacious sitting room with sliding double glazed door to balcony providing a lovely outlook and an ornamental fire surround with electric flame effect fire, large arch through to a dining area
- Kitchen/breakfast room fitted in a range of wooden units with work tops over and
  updated integrated Bosch appliances (except for original fridge/freezer and
  dishwasher) to include four ring gas hob with extractor, double oven to include a
  microwave, dishwasher and under counter second freezer. There is a fitted wall
  mounted breakfast table, to compliment the replaced wall tiling.
- Master bedroom with fitted wardrobes and en suite bathroom with bath and separate shower cubicle
- Two further bedrooms, both with built in wardrobes
- Separate utility room with Bosch washing machine and tumble dryer included and new boiler fitted in 2020.
- Separate cloakroom
- Recently redecorated throughout and new carpets and flooring
- 16'7" x 15'11" Double garage with electric up and over door and power points
- A peaceful setting with immaculate communal areas and extensive visitor parking spaces
- Prestigious gated community, run by a very efficient management company

Balcombe Road is a quiet road set in a prime location in this exclusive area of Poole. Ideally located for Westbourne shops, just over half a mile away. M&S, Tesco and Lidl are all close by. The beautiful sandy beach at Branksome Chine is a 4 minute drive and just over a mile walk through the chine and both Bournemouth and Poole town centre are within easy striking distance by car or public transport. Convenient access to the A338 for the M27 to Southampton and London.Westbourne - 0.3 miles; Bournemouth - 2 miles; Poole - 3.6 miles; Mainline Station - 0.6 miles; Southampton - 35 miles; London - 110 miles.