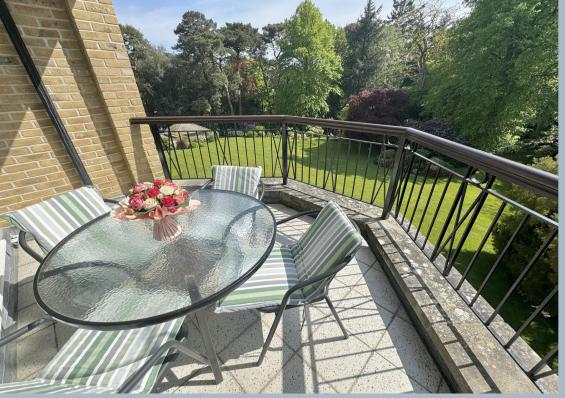

## Flat 14 Parkbury, 14-16 Balcombe Road, Branksome Park, Poole, Dorset, BH13 6DY SHARE OF FREEHOLD PRICE £780,000

A spacious three bedroom, 2 reception rooms second floor apartment approaching 1900 square feet and set in a tranquil environment on Balcombe Road in the sought after Branksome Park. Flat 14 boasts one of the best positions in the development being set on the southwest corner so enjoying sun all day long, even into the evening. This bright flat is well presented and has been redecorated by the current owner, who has also added new flooring throughout (excluding the kitchen). It offers a delightful double reception room with double glazed door to balcony and 2 further side windows, fully fitted kitchen/breakfast room, utility room, an en suite bathroom with separate shower, further bathroom and additional cloakroom, along with a wonderful southerly balcony and a double garage. This highly desirable apartment has a feeling of serenity with delightful sylvan and lawned views over the landscaped grounds. One of the most prestigious buildings in the road, this gated development of 14 apartments is set in two blocks each having their own entrance, security entryphone system and passenger lift servicing all floors. Sold with no forward chain.

- Three bedroom second floor apartment approaching 1900 sq ft and set in an exclusive gated development
- Very appealing 3 bedroom, second floor apartment on the south westerly wing of the block and enjoying the best of the sunshine all year round
- Attractive southerly balcony with electric canopy blind and delightful views over the beautiful, well-tended communal gardens
- Spacious sitting room with sliding double glazed door to balcony providing a lovely outlook and an ornamental fire surround with electric flame effect fire, large arch through to a dining area
- Kitchen/breakfast room fitted in a range of wooden units with work tops over and
  updated integrated Bosch appliances (except for original fridge/freezer and
  dishwasher) to include four ring gas hob with extractor, double oven to include a
  microwave, dishwasher and under counter second freezer. There is a fitted wall
  mounted breakfast table, to compliment the replaced wall tiling.
- Master bedroom with fitted wardrobes and en suite bathroom with bath and separate shower cubicle
- Two further bedrooms, both with built in wardrobes
- Separate utility room with Bosch washing machine and tumble dryer included and new boiler fitted in 2020.
- Separate cloakroom
- Recently redecorated throughout and new carpets and flooring
- 16'7" x 15'11" Double garage with electric up and over door and power points
- A peaceful setting with immaculate communal areas and extensive visitor parking spaces
- Prestigious gated community, run by a very efficient management company