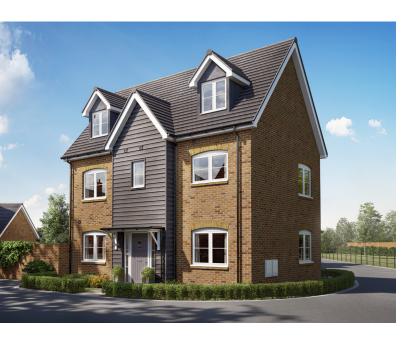

# Plot 12 | Four bedroom home | 1,428 sq ft (132.7 sq m) GIA\*

|                | metric (mm)       | imperial              |
|----------------|-------------------|-----------------------|
| Kitchen/Dining | 5476 x 3102       | 18′ 0″ x 10′ 2″       |
| Living Room    | 5477 x 3102 (max) | 18′ 0″ x 10′ 2″ (max) |
| Bedroom 1      | 3133 x 3029       | 10′ 3″ x 9′ 11″       |
| Bedroom 2      | 3163 x 2804       | 10′ 5″ x 9′ 2″        |
| Bedroom 3      | 3163 x 2553       | 10′ 5″ × 8′ 5″        |
| Bedroom 4      | 3740 x 3134 (min) | 12′ 3″ x 10′ 3″ (min) |
| Study          | 3740 (max) x 3163 | 12′ 3″ (max) x 10′ 5″ |