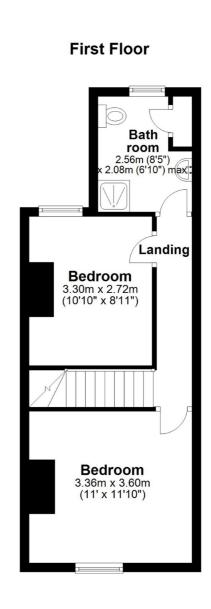

The property offers two reception rooms and a kitchen. To the first floor there are two bedrooms and a shower room. Outside the property benefits from a rear garden and garage to rear.

- Semi Detached Character House
- No Onward chain
- Kltchen
- Rear Garden

- In Need of Modernisation
- Two Reception Rooms
- Two Bedrooms
- Garage to Rear

www.bondresidential.co.uk

www.bondresidential.co.uk