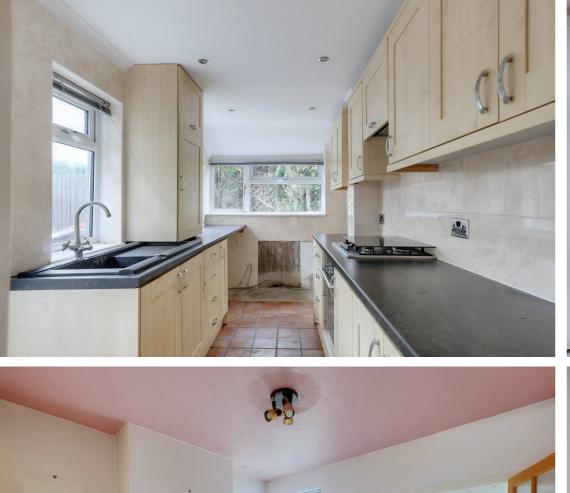

The property offers two reception rooms and a kitchen. To the first floor there are two bedrooms and a shower room. Outside the property benefits from a rear garden and garage to rear.

- Semi Detached Character House
- No Onward chain
- Kltchen
- Rear Garden

- In Need of Modernisation
- Two Reception Rooms
- Two Bedrooms
- Garage to Rear

www.bondresidential.co.uk

www.bondresidential.co.uk