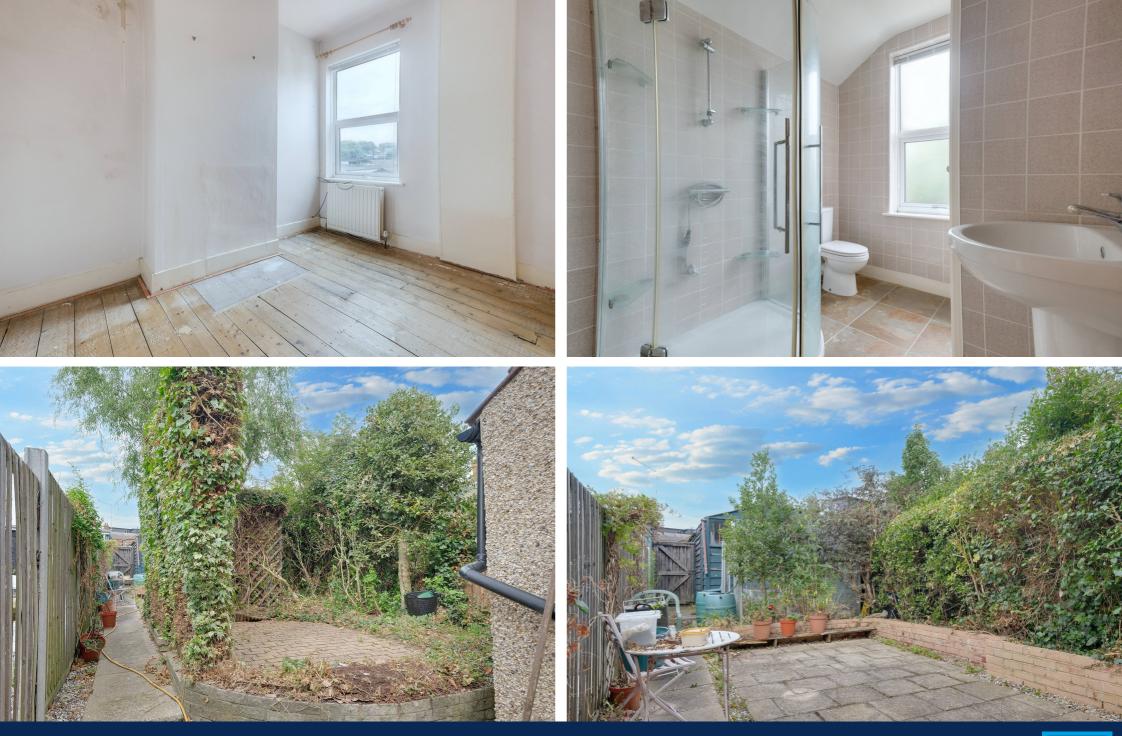

The property offers two reception rooms and a kitchen. To the first floor there are two bedrooms and a shower room. Outside the property benefits from a rear garden and garage to rear.

- Semi Detached Character House
- No Onward chain
- Kltchen
- Rear Garden

- In Need of Modernisation
- Two Reception Rooms
- Two Bedrooms
- Garage to Rear

www.bondresidential.co.uk

www.bondresidential.co.uk