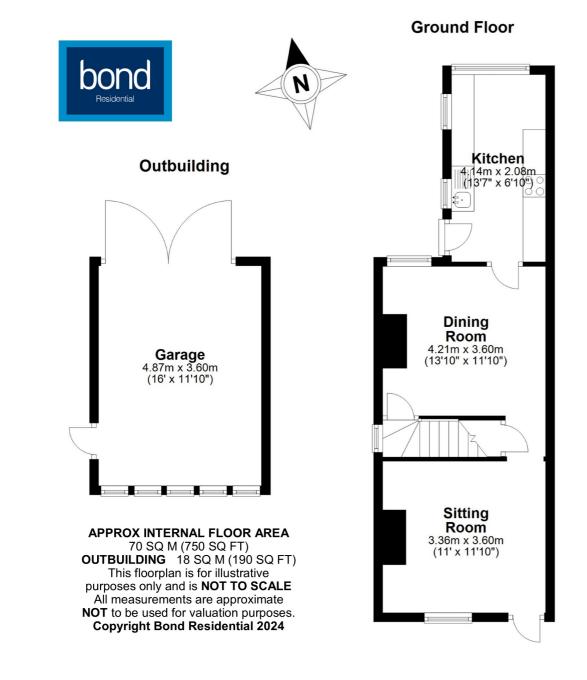

The property offers two reception rooms and a kitchen. To the first floor there are two bedrooms and a shower room. Outside the property benefits from a rear garden and garage to rear.

- Semi Detached Character House
- No Onward chain
- Kltchen
- Rear Garden

- In Need of Modernisation
- Two Reception Rooms
- Two Bedrooms
- Garage to Rear

www.bondresidential.co.uk

www.bondresidential.co.uk