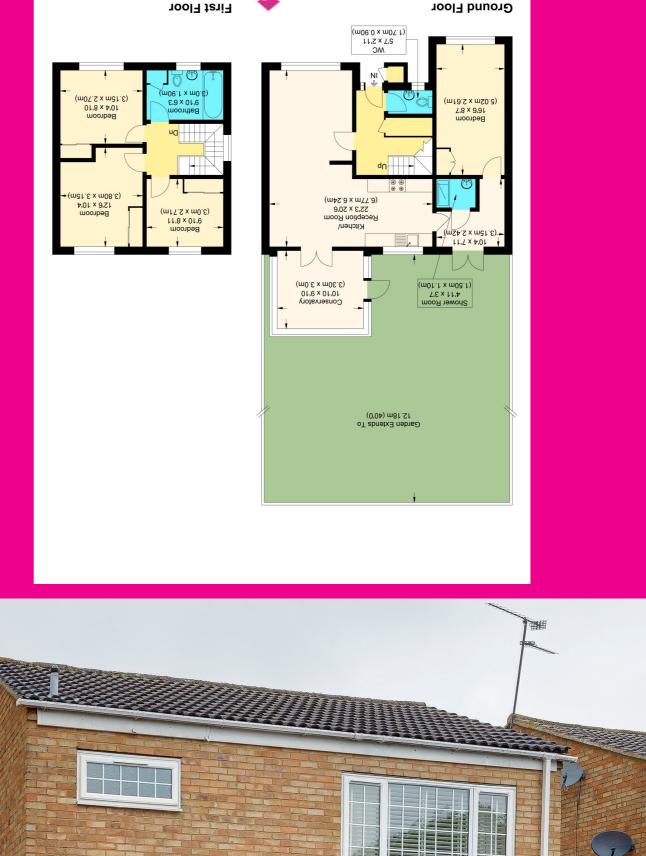

NAS 152, saidale Row, Stevenage, Hertfordshire, SG13AN

Illustration for identification purposes only, measurements are approximate, not to scale. Approximate Gross Internal Floor Area : 113.70 sq m / 1223.85 sq ft **Caister Close** 

The Property

Accommodation comprises of spacious entrance hall, downstairs cloakroom. There is a generous size lounge which is open plan to the kitchen/diner. the Kitchen has plenty of cupboard space and part built in appliances. the dining area has double doors leading onto the garden room/conservatory.

In addition to this there is a downstairs bedroom, this forms part of an original garage conversion. The bedroom has a door leading to rear lobby with doors leading out to the rear garden and shower room with W/C. This lends itself to teenage children or possibly an elderly relative. It could also be a work from home space.

Upstairs there are three bedrooms, all of which are a practical size. All bedroom benefiting from built in wardrobes.

The main bathroom benefits from enclosed bath with shower, wash basin and W/C.

To the front of the property there is a driveway.