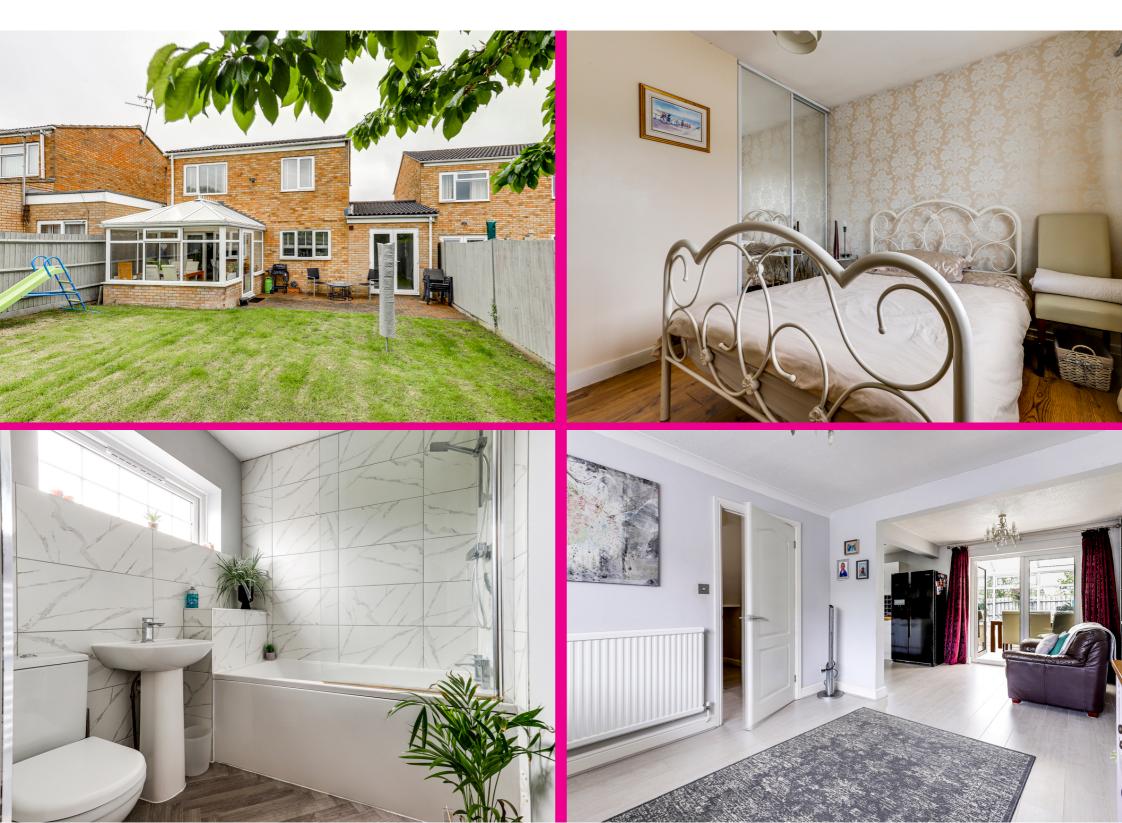

The Property

Accommodation comprises of spacious entrance hall, downstairs cloakroom. There is a generous size lounge which is open plan to the kitchen/diner. the Kitchen has plenty of cupboard space and part built in appliances. the dining area has double doors leading onto the garden room/conservatory.

Upstairs there are three bedrooms, all of which are a practical size. All bedroom benefiting from built in wardrobes.

The main bathroom benefits from enclosed bath with shower, wash basin and W/C.

To the front of the property there is a driveway.

The rear garden is a lovely open space, backing onto open fields. There are flower boarders and a well maintained lawn.

A must see!!

Council tax band E