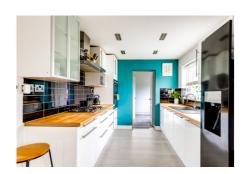

The Property

Accommodation comprises of spacious entrance hall, downstairs cloakroom. There is a generous size lounge which is open plan to the kitchen/diner. the Kitchen has plenty of cupboard space and part built in appliances. the dining area has double doors leading onto the garden room/conservatory.