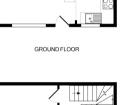

PW



# Autumn Avenue 29 Autumn Avenue, Leeds, West Yorkshire, LS6 1RE £85PPPW £1,108 pcm

£85PPPW - 3 bedrooms - Available 01.07.2020

Diamond Properties are pleased to offer this well presented three bedroom end of terrace property in Hyde Park. The property is walking distance to the University, Leeds City Centre, Headingly and Burley, making it ideal for students or professionals. The property briefly comprises an open plan kitchen/lounge, three double bedrooms and well presented bathroom. On street parking is available and it has lots to local amenities near by.

# **Ground Floor**

#### Living-room

Open plan kitchen/living-room

# **First Floor**

#### Bathroom

House bathroom

#### Bedroom

Double bedroom

# Second Floor

#### Bedroom

Double bedroom

#### Bedroom

Double bedroom



KITCHEN

LIVING ROOM



2ND FLOOR



1ST FLOOR

Whils every attempt has been made to ensure the accuracy of the floor plan contained here, measurements of doors, windows, rooms and any work interess are approximate and no negoriability is taken for any error, omission, or mis-statement. This plan is for illustrative purposes only and should be used as such by any prospective purchaser. The services, systems and applicationes shown have no been tested and no guarantee as to their operability or efficiency can be given Made with Metacok (2001 4





GROUND FLOOR





1ST FLOOR

Visits devy atempt has been made to ensure the accuracy of the toor pain contained nete, insesurements of doors, windows, nooms and any other limites are approximate and no responsibility is taken for any error, omi