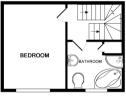

e, Leeds, West Yorkshire, LS6 1RE £85PPPW £1,108 pcm

£85PPPW - 3 bedrooms - Available 01.07.2020

Diamond Properties are pleased to offer this well presented three bedroom end of terrace property in Hyde Park. The property is walking distance to the University, Leeds City Centre, Headingly and Burley, making it ideal for students or professionals. The property briefly comprises an open plan kitchen/lounge, three double bedrooms and well presented bathroom. On street parking is available and it has lots to local amenities near by.

# **Ground Floor**

#### Living-room

Open plan kitchen/living-room

# **First Floor**

#### Bathroom

House bathroom

#### Bedroom

Double bedroom

# Second Floor

#### Bedroom

Double bedroom

#### Bedroom

Double bedroom



KITCHEN

LIVING ROOM



2ND FLOOR



1ST FLOOR

Whils every attempt has been made to ensure the accuracy of the floor plan contained here, measurements of doors, windows, rooms and any work interess are approximate and no negoriability is taken for any error, omission, or mis-statement. This plan is for illustrative purposes only and should be used as such by any prospective purchaser. The services, systems and applicationes shown have no been tested and no guarantee as to their operability or efficiency can be given Made with Metacok (2001 4





GROUND FLOOR





1ST FLOOR

Visits devy atempt has been made to ensure the accuracy of the toor pain contained nete, insesurements of doors, windows, nooms and any other limites are approximate and no responsibility is taken for any error, omission, or mis-statement. This plan is