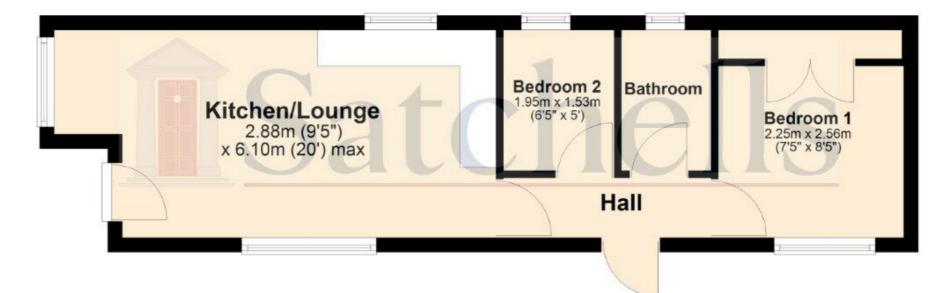

#### Open Plan Lounge/Kitchen:

Abt. 20' 0" x 9' 5" (6.10m x 2.87m) Double glazed window and doors to all aspects. Fitted carpets and wooden flooring. Range of fitted wall and base units. Stainless steel sink and drainer. Integrated fridge/freezer. Radiator.

#### **Bedroom One:**

Abt. 8' 5" x 7' 5" (2.57m x 2.26m) Double glazed window to side aspect. Fitted wardrobes. Fitted carpet. Radiator.

#### **Bedroom Two:**

Abt. 6' 5" x 5' 0" (1.96m x 1.52m) Double glazed window to side aspect. Fitted storage cupboard. Fitted carpet. Radiator.

### **Ground Floor**

For ullustration purposes only - NOT TO SCALE - Measurements shown are approximate. The size and position of doors,windows,appliances and other feautres are approximate. Plan produced using PlanUp.