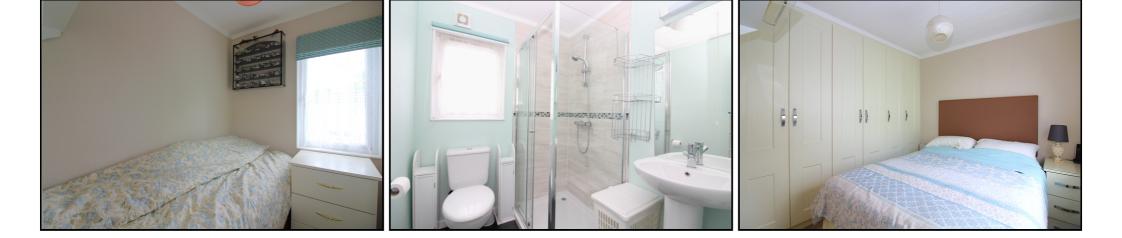

#### **Bedroom One:**

Abt. 8' 5" x 7' 5" (2.57m x 2.26m) Double glazed window to side aspect. Fitted wardrobes. Fitted carpet. Radiator.

#### **Bedroom Two:**

Abt. 6' 5" x 5' 0" (1.96m x 1.52m) Double glazed window to side aspect. Fitted storage cupboard. Fitted carpet. Radiator.

#### Bathroom:

Suite comprising low level wc, shower cubicle and hand wash basin. Double glazed window to side aspect.

Outside Garden and Parking: Patio seating area. Two parking spaces.