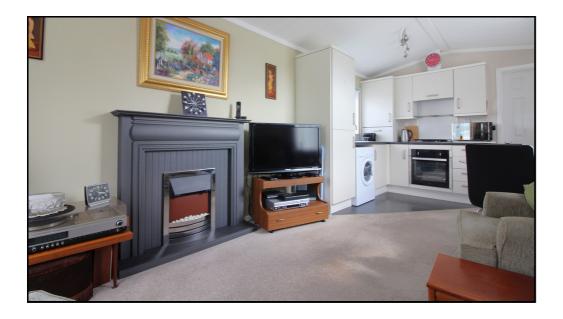

#### Open Plan Lounge/Kitchen:

Abt. 20' 0" x 9' 5" (6.10m x 2.87m) Double glazed window and doors to all aspects. Fitted carpets and wooden flooring. Range of fitted wall and base units. Stainless steel sink and drainer. Integrated fridge/freezer. Radiator.