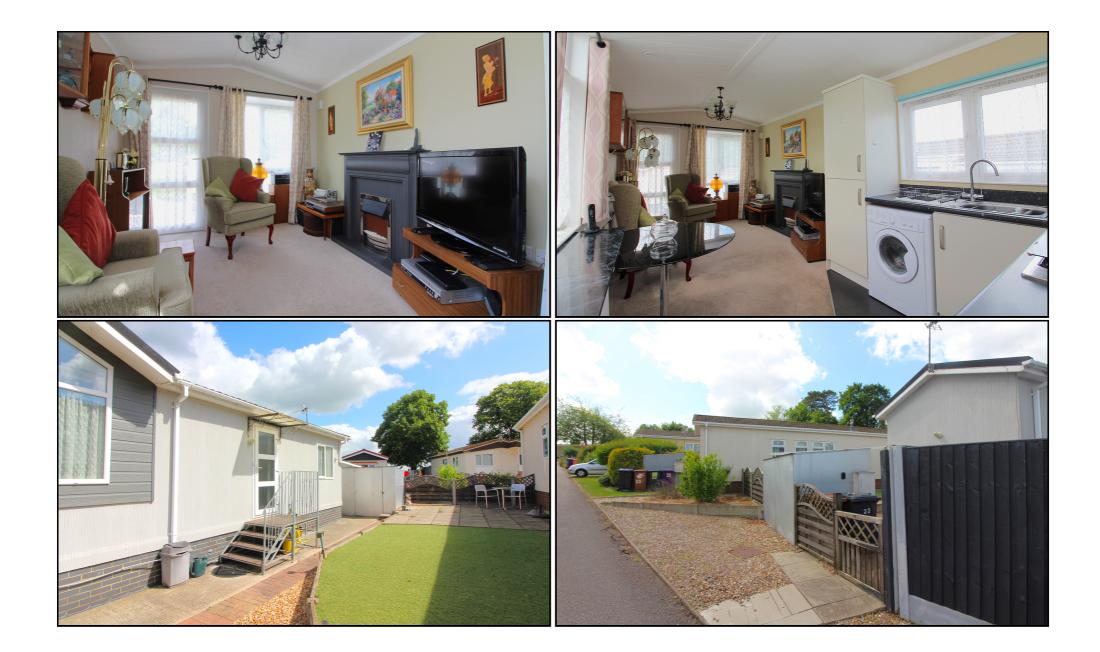

## 2 Bedroom Park Home £130,000 Leasehold

Satchells Estate Agents offers to market this popular location two bedroom property, set in the heart of Baldock. The property offers good sized accommodation throughout and has a generous private garden. The property is in beautiful condition and is within walking distance to Baldock's historic high street.

- Town centre location
- Open plan living
- Two bedrooms
- Great condition
- Generous garden
- Two parking spaces
- EPC exempt. Council tax band A

**Ground Floor Entrance Hall:** Via double glazed front door.

#### Open Plan Lounge/Kitchen:

Abt. 20' 0" x 9' 5" (6.10m x 2.87m) Double glazed window and doors to all aspects. Fitted carpets and wooden flooring. Range of fitted wall and base units. Stainless steel sink and drainer. Integrated fridge/freezer. Radiator.

#### **Bedroom One:**

Abt. 8' 5" x 7' 5" (2.57m x 2.26m) Double glazed window to side aspect. Fitted wardrobes. Fitted carpet. Radiator.

#### **Bedroom Two:**

Abt. 6' 5" x 5' 0" (1.96m x 1.52m) Double glazed window to side aspect. Fitted storage cupboard. Fitted carpet. Radiator.

#### Bathroom:

Suite comprising low level wc, shower cubicle and hand wash basin. Double glazed window to side aspect.

Outside Garden and Parking: Patio seating area. Two parking spaces.