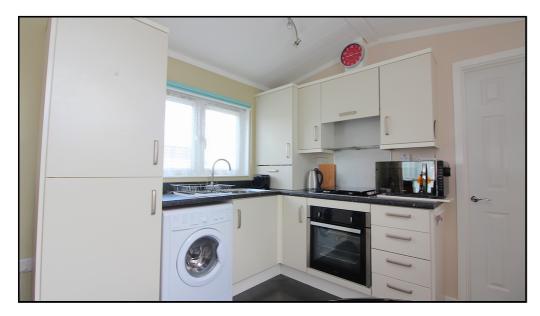

#### Open Plan Lounge/Kitchen:

Abt. 20' 0" x 9' 5" (6.10m x 2.87m) Double glazed window and doors to all aspects. Fitted carpets and wooden flooring. Range of fitted wall and base units. Stainless steel sink and drainer. Integrated fridge/freezer. Radiator.