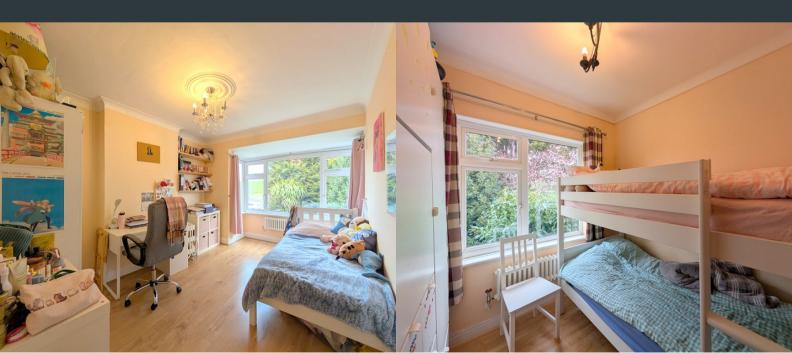

#### **Bedroom Two**

3.18m x 4.18m (10' 5" x 13' 9") Front aspect double glazed bay window, laminate flooring and wall mounted column radiator.

#### **Bedroom Three**

2.51m x 2.44m (8' 3" x 8' 0") Front aspect double glazed window, laminate flooring and wall mounted column radiator.