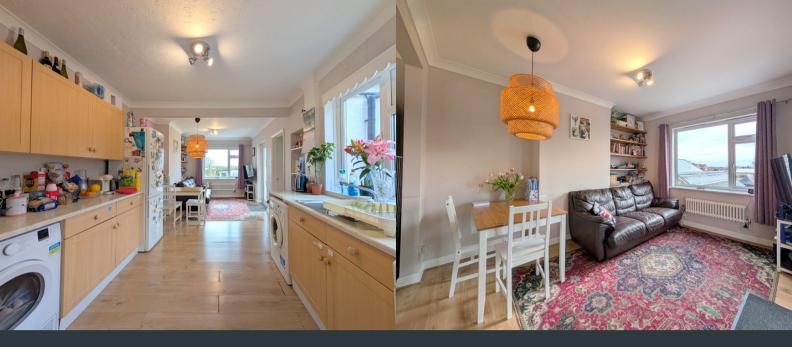

### Kitchen/ Lounge

3.07m x 7.10m (10' 1" x 23' 4") Rear and side aspect double glazed windows, a range of eye and base level units with integrated drainage sink and space for white goods. Ample space for lounge and dining room furniture as well as side aspect double glazed French doors to balcony and stairs to garden.