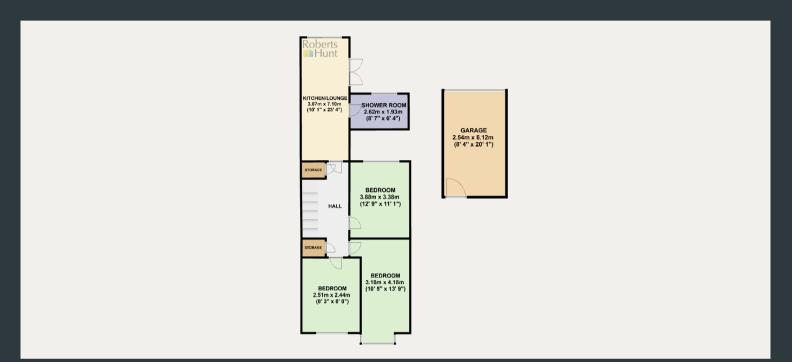

### Kitchen/ Lounge

3.07m x 7.10m (10' 1" x 23' 4") Rear and side aspect double glazed windows, a range of eye and base level units with integrated drainage sink and space for white goods. Ample space for lounge and dining room furniture as well as side aspect double glazed French doors to balcony and stairs to garden.

#### **Principle Bedroom**

3.88m x 3.38m (12' 9" x 11' 1") Rear aspect double glazed windows, fitted floor to ceiling wardrobes, laminate flooring and wall mounted column radiator.

#### **Bedroom Two**

3.18m x 4.18m (10' 5" x 13' 9") Front aspect double glazed bay window, laminate flooring and wall mounted column radiator.

#### **Bedroom Three**

2.51m x 2.44m (8' 3" x 8' 0") Front aspect double glazed window, laminate flooring and wall mounted column radiator.

### Shower Room

2.62m x 1.93m (8' 7" x 6' 4") Rear aspect double glazed window with frosted glass, walk in rainfall shower, low level WC and wash basin vanity, heated towel rail, laminate flooring and part tiled walls.

#### Garage

2.54m x 6.12m (8' 4" x 20' 1") Located at the rear of the garden and accessed via a private service road. Parking in front and power installed.