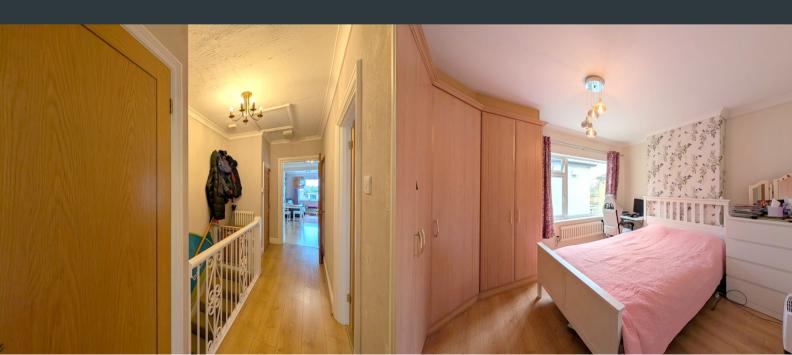

## Entrance

Approached via a front aspect double glazed door and leading through a wooden entrance with carpeted stairs to landing, benefitting from two built in storage cupboards, loft hatch, laminate flooring and wall mounted radiator.

#### **Principle Bedroom**

3.88m x 3.38m (12' 9" x 11' 1") Rear aspect double glazed windows, fitted floor to ceiling wardrobes, laminate flooring and wall mounted column radiator.