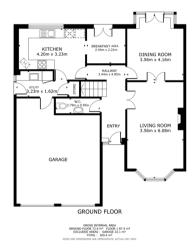

.. After twenty years of living in this lovely family home, it's sadly time to downsize. We've loved this quiet, friendly community and will miss the lovely outdoor spaces nearby. Having lived in this house since it was built we chose it because of the fabulously big rooms upstairs and down. All the bedrooms fit at least a double bed and there's lots of storage space. Even as the family grew, it still felt super spacious. The layout with the kitchen and dining room on the back has meant that we've been able to easily combine indoor and outdoor living and the garden is sunny all day for some on the back has meant to bottom and the décor is a blank canvas so that personal touches can easily be added by the new owners - so it's all ready for some one to move straight in to.

#### Floor Plan



Matterport

#### **Entrance Hallway**





Tel: 01302 247754 Email: info@thepropertyhive.co.uk Web: www.thepropertyhive.co.uk



Tel: 01302 247754 Email: info@thepropertyhive.co.uk Web: www.thepropertyhive.co.uk

### **Energy Performance Certificate**