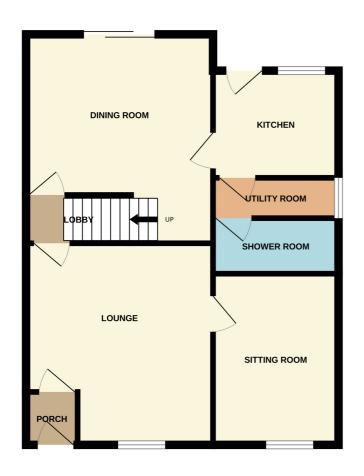

# **Ground Floor**

### **Entrance Porch**

Wit entrance door, coat hanging space, door to the lounge.

## Lounge 4.57m x 3.90m (15' 0" x 12' 10")

With fire surround and gas fire, oak flooring, central heating radiator, front facing window.

### Sitting Room 3.78m x 2.37m (12' 5" x 7' 9")

With a front facing window, air con unit, central heating radiator, oak flooring.

## Dining Room 5.33m x 4.51m (17' 6" x 14' 10")

Rear facing sliding patio doors, central heating radiator.

### Inner Lobby

Stairs to the first floor.

### Kitchen 3.20m x 2.48m (10' 6" x 8' 2")

With a good range of fitted wall and base units, Quartz worksurfaces, rear window and door, stoves gas cooker, sink unit, tiling, central heating radiator.

## **Utility Room**

With plumbing for an automatic washing machine, side facing window.

### **Shower Room**

With double shower cubicle and electric shower, wash hand basin, heated towel rail.