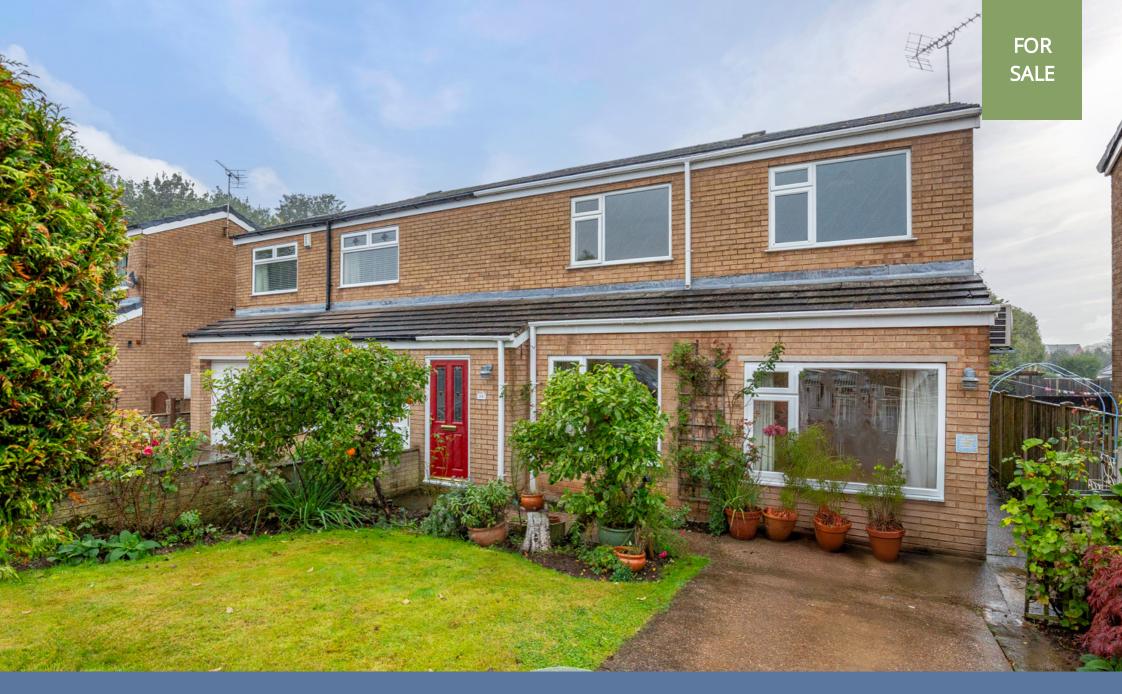

14 Taylor Crescent, Woodsetts, Worksop, Nottinghamshire S81 8SG

# **PROPERTY SUMMARY**

Set within the ever popular village of Woodsetts in a sought after cul de sac location is this well presented and decorated four bedroom extended semi detached home that is offered for sale with no chain being involved and has gas central heating plus uPVC double glazed windows. Early viewing is recommended with the accommodation comprising of; entrance porch, lounge with fire surround and gas fire, sitting room, dining room, well fitted kitchen with Stoves gas cooker, utility and shower room. On the first floor; landing, four bedrooms and family bathroom. Outside; attractive, well laid out and stocked front and rear gardens, driveway. The house also benefits from part air conditioning.

# **POINTS OF INTEREST**

- No Chain Involved
- Sought After Village
- Cul De Sac Location
- Four Bedroom
- Extended Semi Detached
- Gas Central Heating
- uPVC Double Glazed
- Three Reception Rooms
- Two Bathrooms
- Viewing Essential

### Gardens

To the front and rear being well laid out and stocked, the rear also enclosed and not overlooked.

## Driveway

GROUND FLOOR 1ST FLOOR