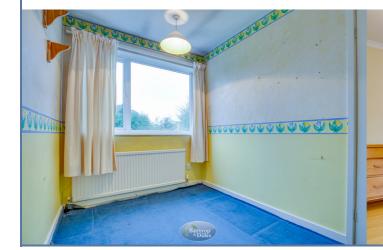

## Bedroom One 4.55m x 2.90m (14' 11" x 9' 6")

With a front facing window, air con unit, central heating radiator.

## Bedroom Two 3.87m x 2.47m (12' 8" x 8' 1")

With a front facing window, central heating radiator.

## Bedroom Three 4.19m x 2.57m (13' 9" x 8' 5")

With a rear facing window, air con unit, central heating radiator, loft access.

### Bedroom Four 3.87m x 2.10m (12' 8" x 6' 11")

With fitted bed area over the stairs, rear facing window, central heating radiator.