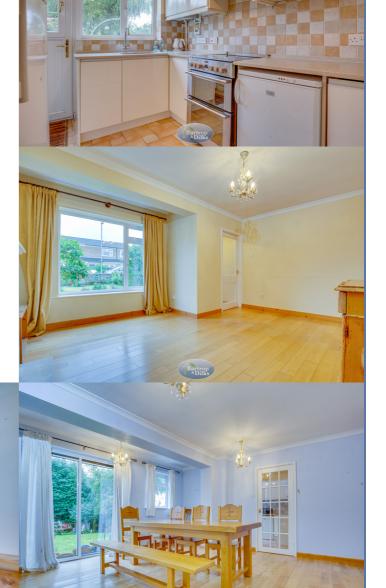

### Kitchen 3.20m x 2.48m (10' 6" x 8' 2")

With a good range of fitted wall and base units, Quartz worksurfaces, rear window and door, stoves gas cooker, sink unit, tiling, central heating radiator.

## Dining Room 5.33m x 4.51m (17' 6" x 14' 10")

Rear facing sliding patio doors, central heating radiator.

### Inner Lobby

Stairs to the first floor.