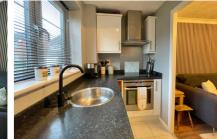

-

Accommodation comprises; entrance hall with access to the under stairs cupboard, a superbly presented living room, a modern fitted kitchen, conservatory which is currently being used as an office. Upstairs there is a landing with access to the loft, a large double bedroom with fitted cupboard and a shower room.