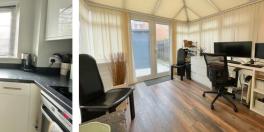

-

Accommodation comprises; entrance hall with access to the under stairs cupboard, a superbly presented living room, a modern fitted kitchen, conservatory which is currently being used as an office. Upstairs there is a landing with access to the loft, a large double bedroom with fitted cupboard and a shower room.

Outside is a low maintenance garden with a large workshop with power and lighting. At one end of the workshop is a shed/storage room. Further benefits include; two allocated parking spaces, front garden, double glazing, and gas central heating. Outside to the rear is a secluded rear garden with a patio area accessed from either the family or living room.