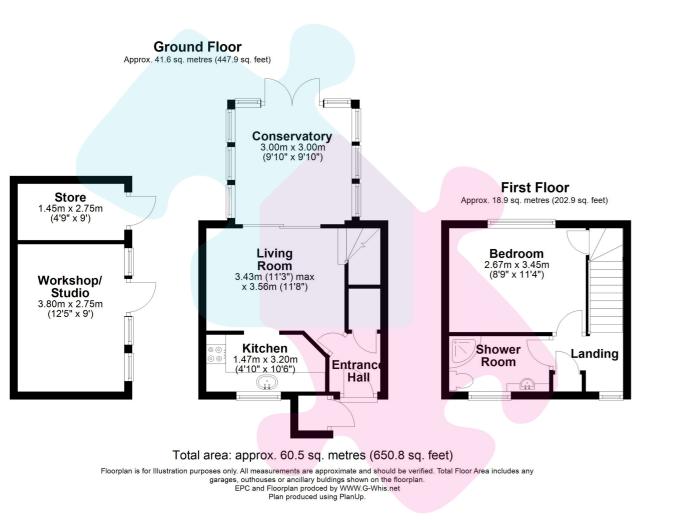

-

Accommodation comprises; entrance hall with access to the under stairs cupboard, a superbly presented living room, a modern fitted kitchen, conservatory which is currently being used as an office. Upstairs there is a landing with access to the loft, a large double bedroom with fitted cupboard and a shower room.

Outside is a low maintenance garden with a large workshop with power and lighting. At one end of the workshop is a shed/storage room. Further benefits include; two allocated parking spaces, front garden, double glazing, and gas central heating. Outside to the rear is a secluded rear garden with a patio area accessed from either the family or living room.

Mis-descriptions Act: We wish to inform prospective purchasers that we have not carried out a detailed survey or tested the services, appliances and specific fittings including any heating system for this property. Floorplans shown are for illustrative purposes only and are not drawn to scale.