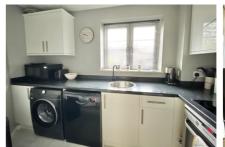

-

Accommodation comprises; entrance hall with access to the under stairs cupboard, a superbly presented living room, a modern fitted kitchen, conservatory which is currently being used as an office. Upstairs there is a landing with access to the loft, a large double bedroom with fitted cupboard and a shower room.