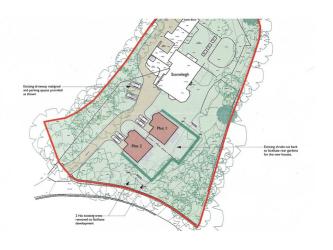

#### **Proposed Scheme**

Planning permission has been granted for a four bedroom detached dwelling. This is one of two plots which will be set in the current frontage of Stoneleigh, the original house and will share the existing entrance off the roadside.

The site is bordered by light woodland and the sellers propose to continue their ownership and maintenance of this. however, any interest in securing further wooded land and extending the plot can be directed to the selling agent.

In addition to the private drive and garaging for each property the scheme allows for an overspill or visitors

parking area on the far side of the existing driveway from the plot.