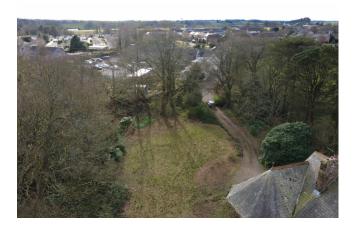

In addition to the private drive and garaging for each property the scheme allows for an overspill or visitors

parking area on the far side of the existing driveway from the plot.

Planning permission passed in the immediate area: Adjacent site within

the grounds of Stoneleigh. Planning has been submitted for the conversion of a coach house to the far side of Stoneleigh, bringing the total number of properties using the access drive to four.