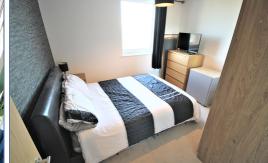

### **Bedroom one**

3.03m x 3.45m (9' 11" x 11' 4")

### **Bedroom two**

3.33m x 3.28m (10' 11" x 10' 9")