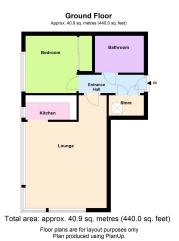

#### **Kitchen**

Kitchen - 2.50m x 1.20m

#### Lounge (Reception)

Lounge - 4.21m x 3.97m

#### **Bedroom**

Bedroom - 3.78m x 2.80m

#### **Bathroom**

Bathroom - 2.26m x 1.80m