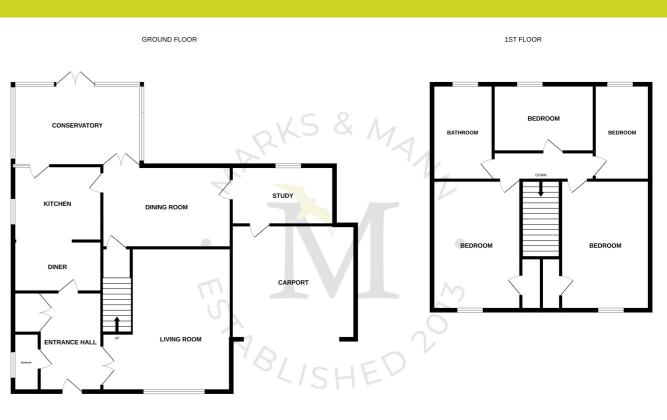

# Lower Road, Westerfield, Ipswich

Introduced to the market for sale is this naturally bright and spacious four bedroom detached home.

Internally the property benefits from, on the ground floor: Entrance hall, living room room, dining room, kitchen/diner, study, conservatory and cloakroom. To the first floor: Landing, bedroom one, bedroom two, bedroom three, bedroom four and the bathroom. Externally the property benefits from ample off road parking to the front along with a carport and a well kept garden to the rear aspect.

#### Entrance hall

Front door, double storage cupboard, radiator.

#### Living room

5.95m x 4.19m (19'6" x 13'8") Double glazed bay window to the front aspect, radiator x2, carpet flooring, fire place.

#### Dining room

4.19m x 2.95m (13'09 x 9'08) -Radiator, Store cupboard.

#### Study

3.82m x 1.57m (12'6" x 5'1") Double glazed window to rear aspect, ceiling spotlights.

#### Kitchen/diner

5.29m x 3.02m (17'4" x 9'10") -Integrated oven, hob, integrated dishwasher, Double glazed window to side aspect, door to rear aspect, integrated fridge and freezer, sink/draining board, ceiling spotlights, radiator.

#### Conservatory

Conservatory - 4.67m x 3.30m (15'4 x 10'10) - Double glazed windows all round, Laminated flooring, French doors.

#### Cloakroom

Low level WC, hand wash basin, radiator, double glazed window to the side aspect.

Landing

#### Bedroom one

3.53m x 3.05m (11'6" x 10'0") Double glazed window to front aspect, built in wardrobe, radiator.

#### Bedroom two

3.53m x 3.02m (11'6" x 9'10") Double glazed window to front aspect, built in wardrobe, radiator.

#### Bedroom three

3.53m x 1.91m (11'7 x 6'3) Double glazed window to rear aspect, radiator.

## Bedroom four

2.92 x 1.75 (9'6" x 5'8") Double glazed window to rear aspect, radiator.

### Bathroom

Low-level WC, hand wash basin, heated towel rail, bath, double glazed window to rear aspect.

#### Council Tax Band

At the time of writing the council tax band for this property is band D.

The above floor plans are not to scale and are shown for indication purposes only.