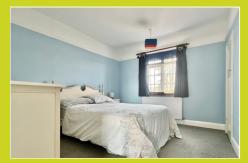

#### Bedroom one

3.53m x 3.05m (11'6" x 10'0") Double glazed window to front aspect, built in wardrobe, radiator.

#### Bedroom two

3.53m x 3.02m (11'6" x 9'10") Double glazed window to front aspect, built in wardrobe, radiator.