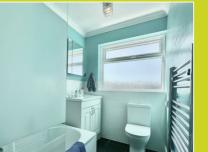

### Bathroom

Low-level WC, hand wash basin, heated towel rail, bath, double glazed window to rear aspect.