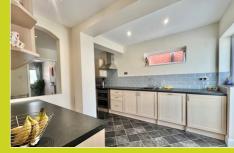

#### Kitchen/diner

5.29m x 3.02m (17'4" x 9'10") -Integrated oven, hob, integrated dishwasher, Double glazed window to side aspect, door to rear aspect, integrated fridge and freezer, sink/draining board, ceiling spotlights, radiator.