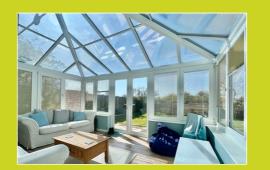

#### Conservatory

Conservatory - 4.67m x 3.30m (15'4 x 10'10) - Double glazed windows all round, Laminated flooring, French doors.