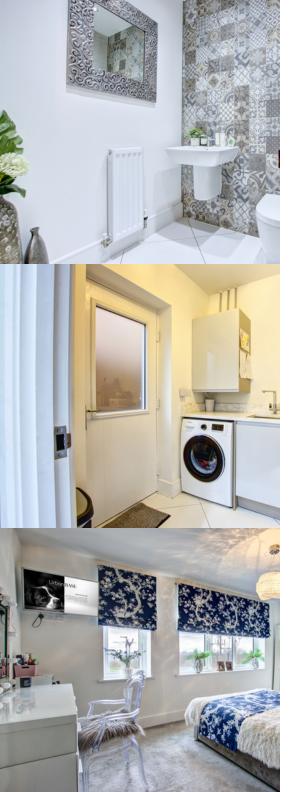

The wide hallway gives a sense of space and light from the front to the back with luxury Ceramic white floor tiling completing the downstairs. The home features a large designer kitchen and living area running the full width of the house providing plenty of space to cook, eat and relax with exquisite bespoke feature mirrored wall and exemplary interior design throughout. The space includes a designer white gloss kitchen with a 5 burner ceramic hob with single oven, stylish extractor hood feature which doubles up as a light, fridge/freezer, dishwasher and microwave, finished off with White and Grey Venato Quartz worktops and a breakfast bar. Finishing off the kitchen is a separate utility space with washer and dryer and access to the side of the house and garden.

Upstairs, the master bedroom and a second double bedroom benefit from their own en suite shower rooms with full height tiling and contemporary sanitaryware. A boutique bathroom serves two further double bedrooms and a generous single. On the landing is a storage cupboard. Gas central heating throughout.