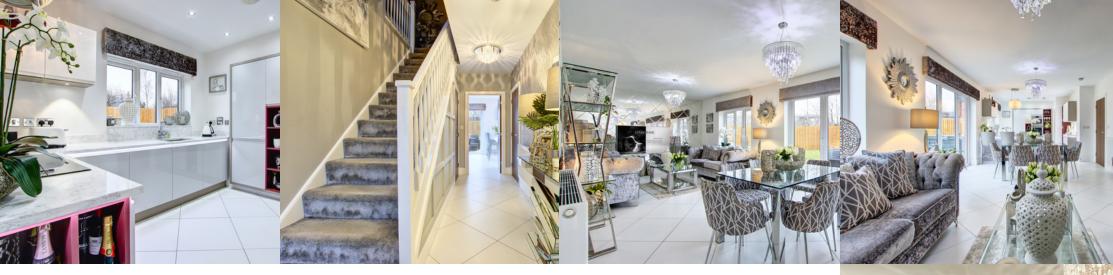

The wide hallway gives a sense of space and light from the front to the back with luxury Ceramic white floor tiling completing the downstairs. The home features a large designer kitchen and living area running the full width of the house providing plenty of space to cook, eat and relax with exquisite bespoke feature mirrored wall and exemplary interior design throughout. The space includes a designer white gloss kitchen with a 5 burner ceramic hob with single oven, stylish extractor hood feature which doubles up as a light, fridge/freezer, dishwasher and microwave, finished off with White and Grey Venato Quartz worktops and a breakfast bar. Finishing off the kitchen is a separate utility space with washer and dryer and access to the side of the house and garden.

The link to the south facing landscaped rear garden from the kitchen features floor-to-ceiling bi-fold doors, perfect for blending the outside of the home with the inside and for creating a wonderful entertaining area or outside dining space for summertime.