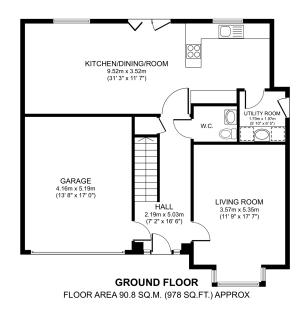

## **FLOORPLAN**

FIRST FLOOR
FLOOR AREA 91.3 SQ.M. (982 SQ.FT.) APPROX

TOTAL FLOOR AREA 160.5 SQ.M. (1,728 SQ.FT.) APPROX EXCLUDING: GARAGE 21.6 SQ.M. (232 SQ.FT.)
SIZES AND DIMENSIONS ARE APPROXIMATE, ACTUAL MAY VARY.