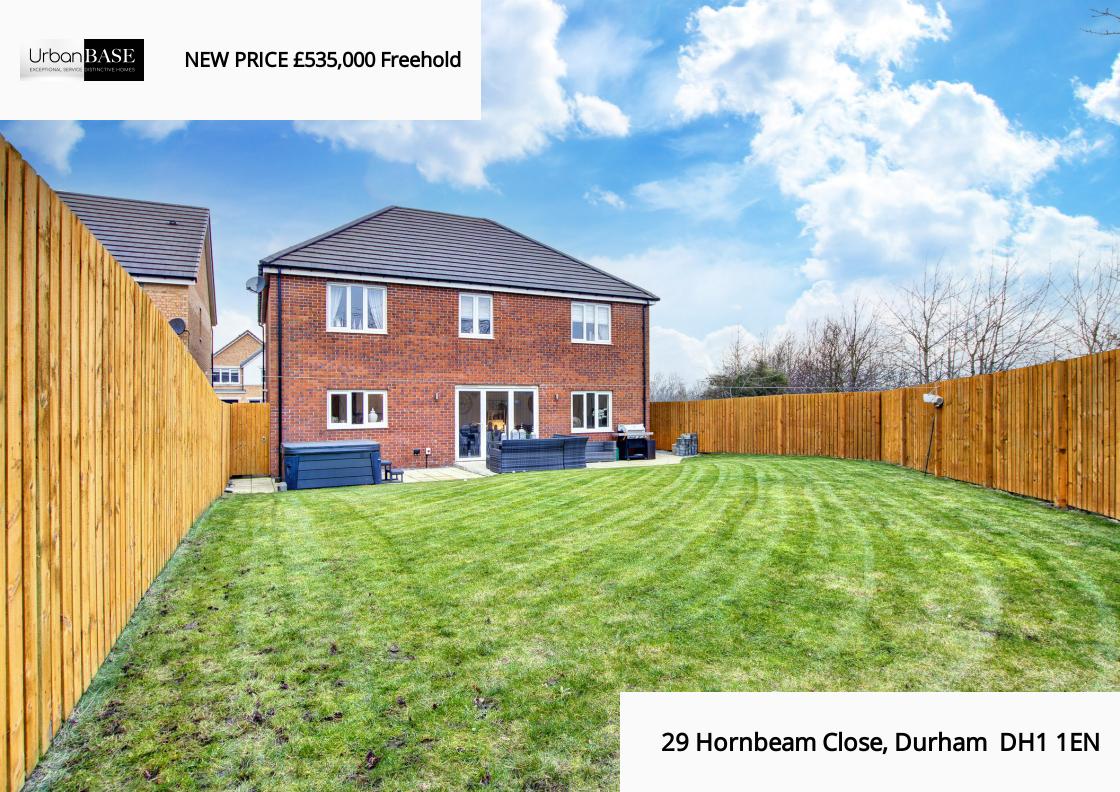

## PROPERTY DESCRIPTION

This Stunning 5 Bedroom Detached property is situated on a corner plot in a quiet cul de sac of the estate with a large private rear garden within close proximity to the A690 and Durham City Centre.

The link to the south facing landscaped rear garden from the kitchen features floor-to-ceiling bi-fold doors, perfect for blending the outside of the home with the inside and for creating a wonderful entertaining area or outside dining space for summertime.

Off the hallway is a spacious drawing room with luxury to enjoy. In addition, you'll find an understairs storage cupboard, large WC, featuring full-height tiling.

The property also boasts an integral double garage aswell as driveway parking for up to 3 cars and additional parking to the front of the property.