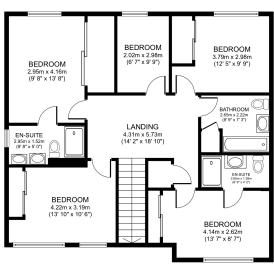

## **FLOORPLAN**

FIRST FLOOR
FLOOR AREA 91.3 SQ.M. (982 SQ.FT.) APPROX

TOTAL FLOOR AREA 160.5 SQ.M. (1,728 SQ.FT.) APPROX EXCLUDING: GARAGE 21.6 SQ.M. (232 SQ.FT.)
SIZES AND DIMENSIONS ARE APPROXIMATE, ACTUAL MAY VARY.