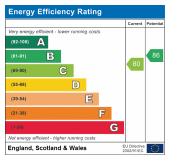

oors, perfect for blending the outside of the home with the inside and for creating a wonderful entertaining area or outside dining space for summertime.

Off the hallway is a spacious drawing room with luxury to enjoy. In addition, you'll find an understairs storage cupboard, large WC, featuring full-height tiling.

The property also boasts an integral double garage aswell as driveway parking for up to 3 cars and additional parking to the front of the property.

Upstairs, the master bedroom and a second double bedroom benefit from their own en suite shower rooms with full height tiling and contemporary sanitaryware. A boutique bathroom serves two further double bedrooms and a generous single. On the landing is a storage cupboard. Gas central heating throughout.



## ROOM DESCRIPTIONS





## **FLOORPLAN**





FIRST FLOOR
FLOOR AREA 91.3 SQ.M. (982 SQ.FT.) APPROX

TOTAL FLOOR AREA 160.5 SQ.M. (1,728 SQ.FT.) APPROX EXCLUDING: GARAGE 21.6 SQ.M. (232 SQ.FT.)
SIZES AND DIMENSIONS ARE APPROXIMATE, ACTUAL MAY VARY.

**Matterport**