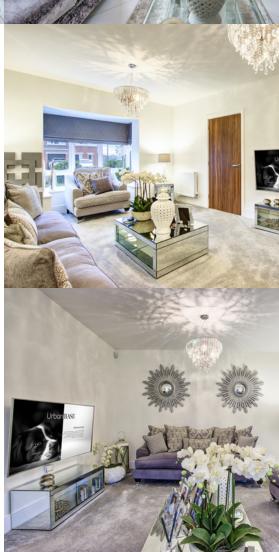

Off the hallway is a spacious drawing room with luxury to enjoy. In addition, you'll find an understairs storage cupboard, large WC, featuring full-height tiling.

The property also boasts an integral double garage aswell as driveway parking for up to 3 cars and additional parking to the front of the property.