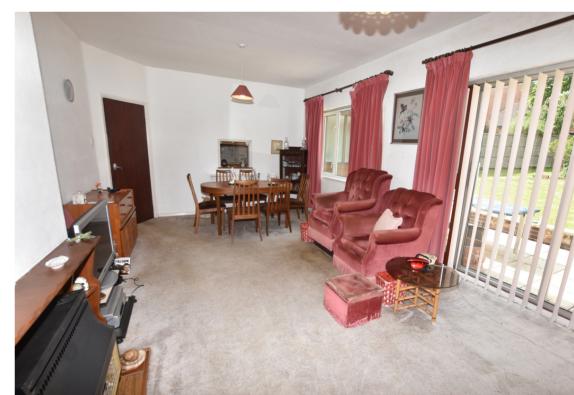

## LIVING ROOM

6.5m x 3.58m (21' 4" x 11' 9")

Double glazed window with rear aspect and sliding patio doors to rear garden, TV point, double panel radiator, gas fire, door to main bedroom