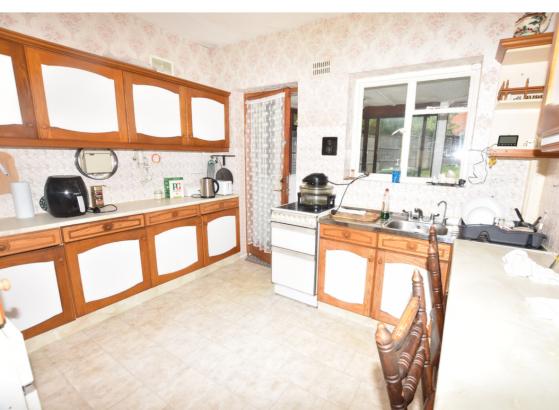

### **KITCHEN**

4.78m x 2.94m (15' 8" x 9' 8")

Double glazed windows with rear and side aspect, panel and glazed door to hall, stainless steel sink with double drainer, space for cooker, space for fridge/freezer, work surface with tiled splashback and drawers and cupboards under, wall mounted cupboards, serving hatch to living room, single panel radiator