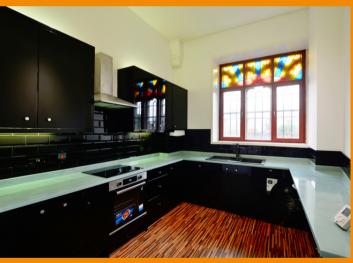

## PROPERTY DETAILS

\*\*\* Price Reduction £10,000 below home report value \*\*\*

This fabulous GROUND FLOOR APPARTMENT forms part of a sympathetic development of a traditional stone built church. The property enjoys many traditional features, yet offers all the benefits of a classic new home. Boasting • a superb central location within this sought after village. Accommodation is set in a semi open plan lay out and comprises; Hall, formal dining room, partially open plan lounge with double aspect windows, the most modern of breakfasting kitchens, luxury family bathroom with bath and shower plus two double bedrooms. Shared garden, private parking, double glazing and gas central heating. A Marvellous family home with all accommodation at ground floor level.

## **KEY FEATURES**

- A Fabulous TWO BEDROOM Apartment forming part of a sympathetic Church conversion.
- Centrally located in the heart of this most sought after village.
- Superbly appointed lounge and separate semi open plan formal dining room.
- High End Breakfasting Kitchen.
- Two Double bedrooms
- The mast luxurious of Family Bathrooms with bath and separate outstanding curving shower compartment.
- Shared easily maintained gardens and private parking
- Gas Central Heating and Double Glazing
- Many Original features, yet offering ideal modern day living.