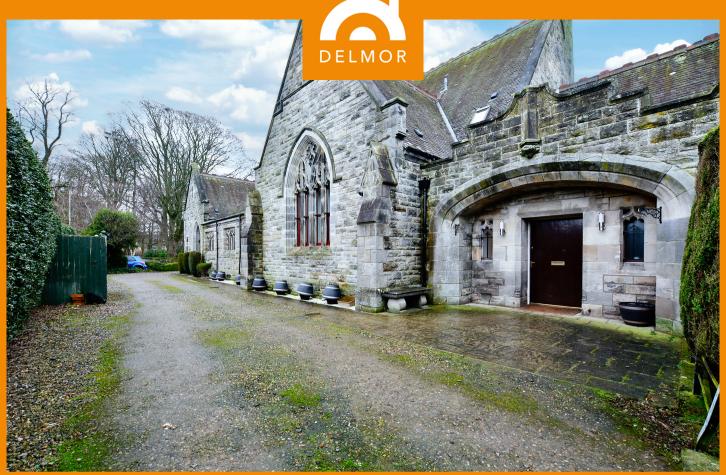

3 John Dixon Court, Markinch, Glenrothes, Fife, KY7 6BQ

Offers Over £140,000

## PROPERTY DETAILS

\*\*\* Price Reduction £10,000 below home report value \*\*\*

This fabulous GROUND FLOOR APPARTMENT forms part of a sympathetic development of a traditional stone built church. The property enjoys many traditional features, yet offers all the benefits of a classic new home. Boasting • a superb central location within this sought after village. Accommodation is set in a semi open plan lay out and comprises; Hall, formal dining room, partially open plan lounge with double aspect windows, the most modern of breakfasting kitchens, luxury family bathroom with bath and shower plus two double bedrooms. Shared garden, private parking, double glazing and gas central heating. A Marvellous family home with all accommodation at ground floor level.

## **KEY FEATURES**

- A Fabulous TWO BEDROOM Apartment forming part of a sympathetic Church conversion.
- Centrally located in the heart of this most sought after village.
- Superbly appointed lounge and separate semi open plan formal dining room.
- High End Breakfasting Kitchen.
- Two Double bedrooms
- The mast luxurious of Family Bathrooms with bath and separate outstanding curving shower compartment.
- Shared easily maintained gardens and private parking
- Gas Central Heating and Double Glazing
- Many Original features, yet offering ideal modern day living.