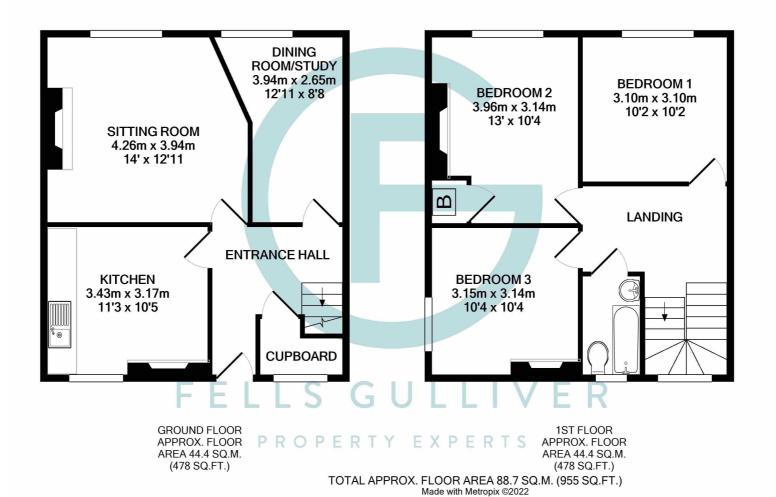

Property
Specification

Three double bedroom apartment arranged over two floors

Private roof terrace

Light and spacious accommodation

Kitchen/breakfast room

Sitting room with feature fireplace

Dining room/study

Family bathroom

Large sash windows

Far reaching views of Lymington river and roof tops

Positioned on Lymington High Street

Accommodation in more detail comprises an external staircase that leads to the private roof terrace. The front door opens to the hallway with doors to the reception rooms, and a large understairs storage cupboard. The kitchen/breakfast room comprises a range of cottage style eye and base level units with a worktop over, space for a table and a window overlooking the terrace. The sitting room with two large sash windows overlooks the high street and features a fireplace. The dining room/study

also has a large sash window overlooking the high street, these two rooms could be combined to make a large reception room. Stairs rise to the first floor with large windows making the landing bright, two bedrooms overlook the high street and the third is to the side, all having lovely farreaching views of the Lymington river and rooftops. The bathroom has a bath and hand held shower attachment, WC and a washbasin.