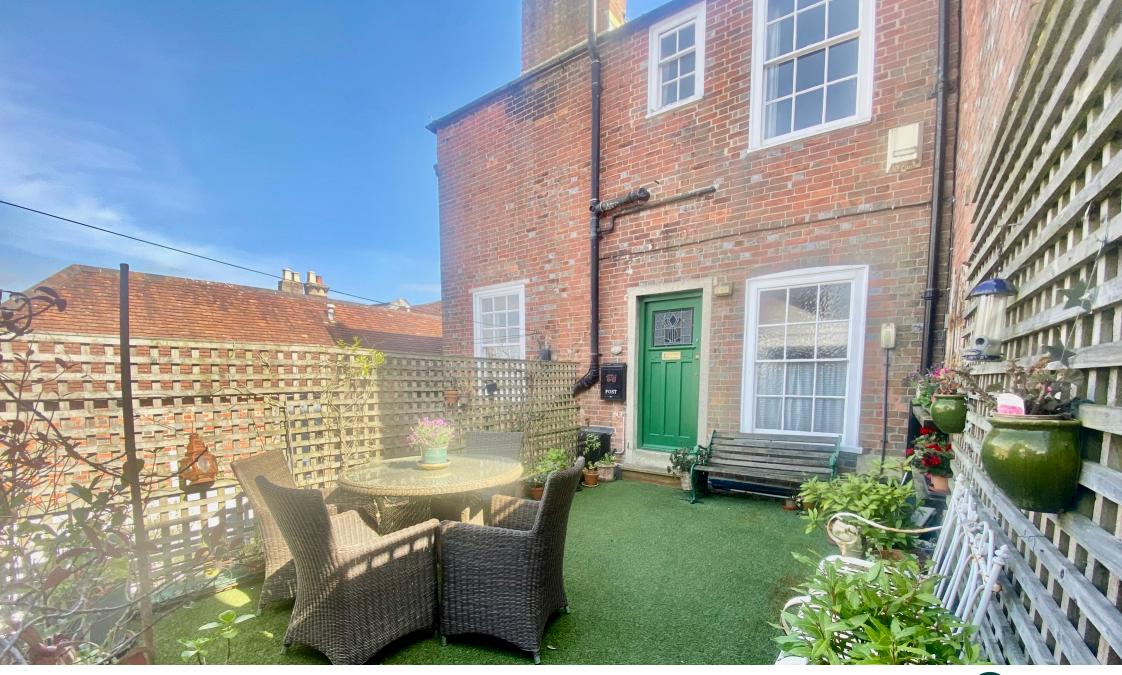

## 125A HIGH STREET • LYMINGTON • SO41 9AQ

£499,950

A light and spacious three double bedroom apartment arranged over two floors with an outside roof terrace, far-reaching views of Lymington river and rooftops.

Accommodation in more detail comprises an external staircase that leads to the private roof terrace. The front door opens to the hallway with doors to the reception rooms, and a large understairs storage cupboard. The kitchen/breakfast room comprises a range of cottage style eye and base level units with a worktop over, space for a table and a window overlooking the terrace. The sitting room with two large sash windows overlooks the high street and features a fireplace. The dining room/study

also has a large sash window overlooking the high street, these two rooms could be combined to make a large reception room. Stairs rise to the first floor with large windows making the landing bright, two bedrooms overlook the high street and the third is to the side, all having lovely farreaching views of the Lymington river and rooftops. The bathroom has a bath and hand held shower attachment, WC and a washbasin.