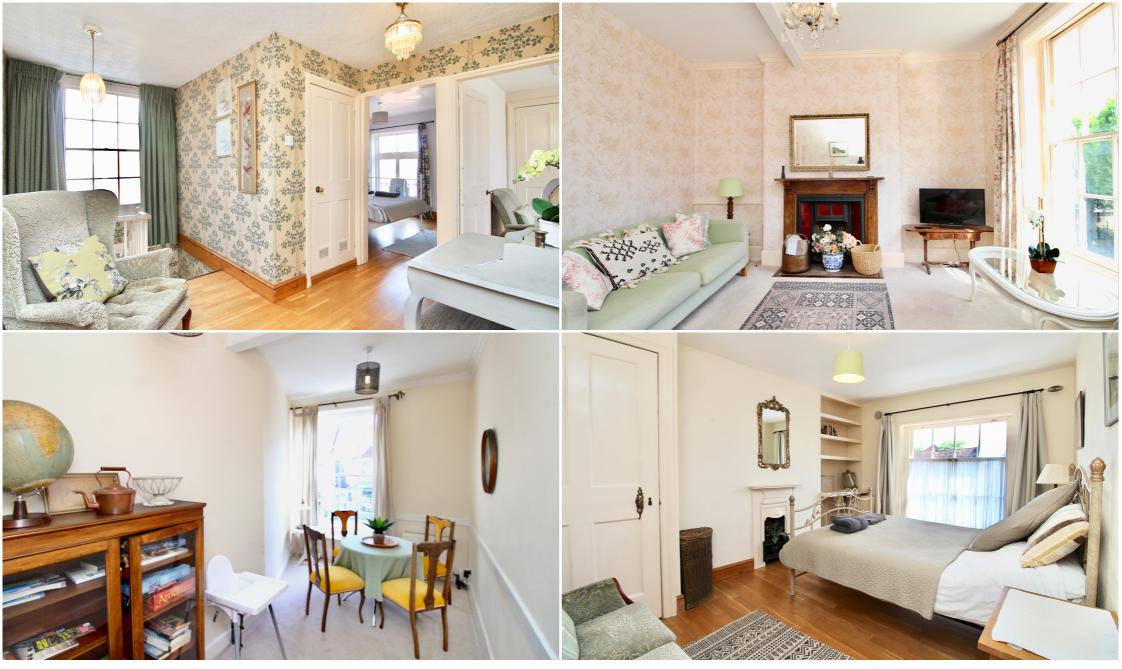

Property
Specification

Three double bedroom apartment arranged over two floors

Private roof terrace

Light and spacious accommodation

Kitchen/breakfast room

Sitting room with feature fireplace

Dining room/study

also has a large sash window overlooking the high street, these two rooms could be combined to make a large reception room. Stairs rise to the first floor with large windows making the landing bright, two bedrooms overlook the high street and the third is to the side, all having lovely farreaching views of the Lymington river and rooftops. The bathroom has a bath and hand held shower attachment, WC and a washbasin.