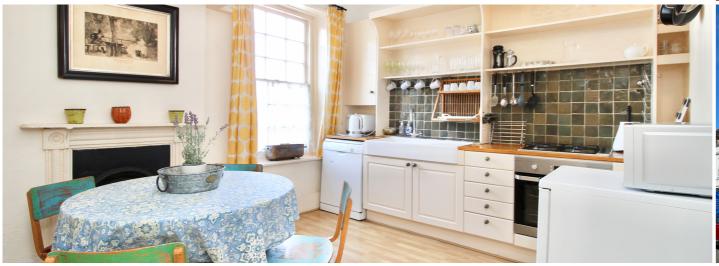

Accommodation in more detail comprises an external staircase that leads to the private roof terrace. The front door opens to the hallway with doors to the reception rooms, and a large understairs storage cupboard. The kitchen/breakfast room comprises a range of cottage style eye and base level units with a worktop over, space for a table and a window overlooking the terrace. The sitting room with two large sash windows overlooks the high street and features a fireplace. The dining room/study