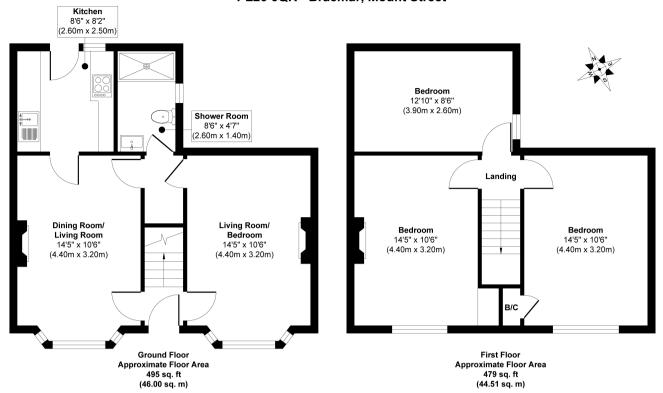

## PL26 6QR - Braemar, Mount Street

Approx. Gross Internal Floor Area 974 sq. ft / 90.51 sq. m

Whilst every attempt has been made to ensure the accuracy of the floor plan contained here, measurements of doors, windows, rooms and any other items are approximate and no responsibility is taken for any error, omission, or mis-statement. The measurements should not be relied upon for valuation, transaction and/or funding purposes lapin is for illustrative purposes only and should be used as such by any prospective purchaser or tenant.