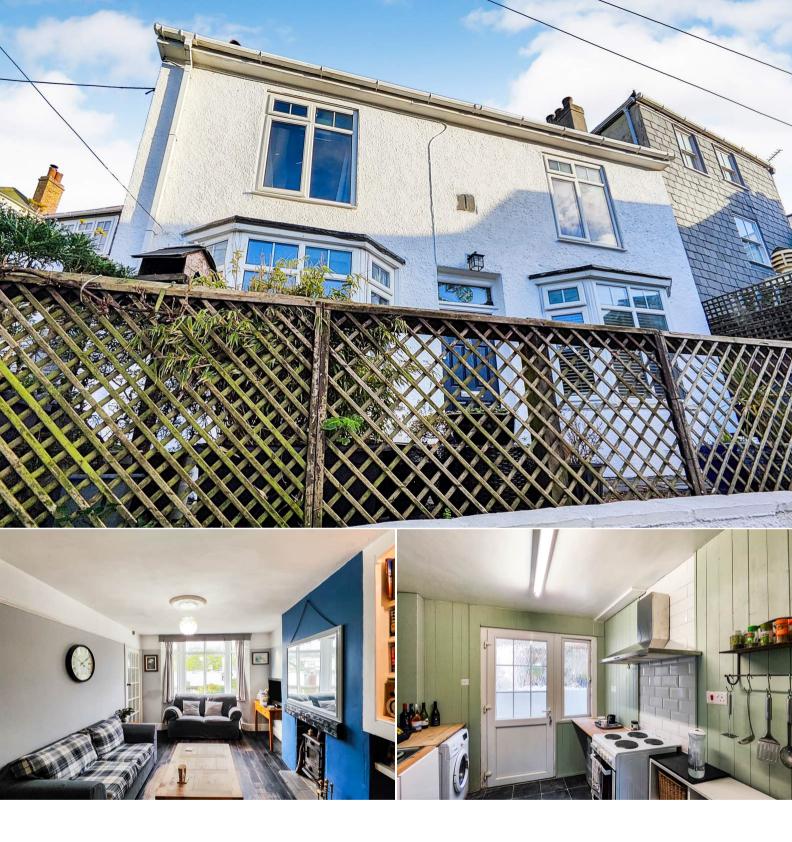

## Mount Street St Austell

Bettermove are proud to present this 3 bedroom Detached House in the sought after area of Mevagissey which benefits from inner harbour views.

The property benefits from double glazing and electric heating throughout. The council tax band is C.

The interior of this beautifully presented property comprises a spacious living room, dining room, the fitted kitchen and the family bathroom on the ground floor. The first floor consists of three double bedrooms. The exterior boasts a private patio area to the front and useful outbuildings to the rear.

Located in the village of Mevagissey, the property is just a short walk away from the village shops and the harbour.

This exciting opportunity should not be missed! All enquiries can be made through Bettermove on 0330 004 0050.