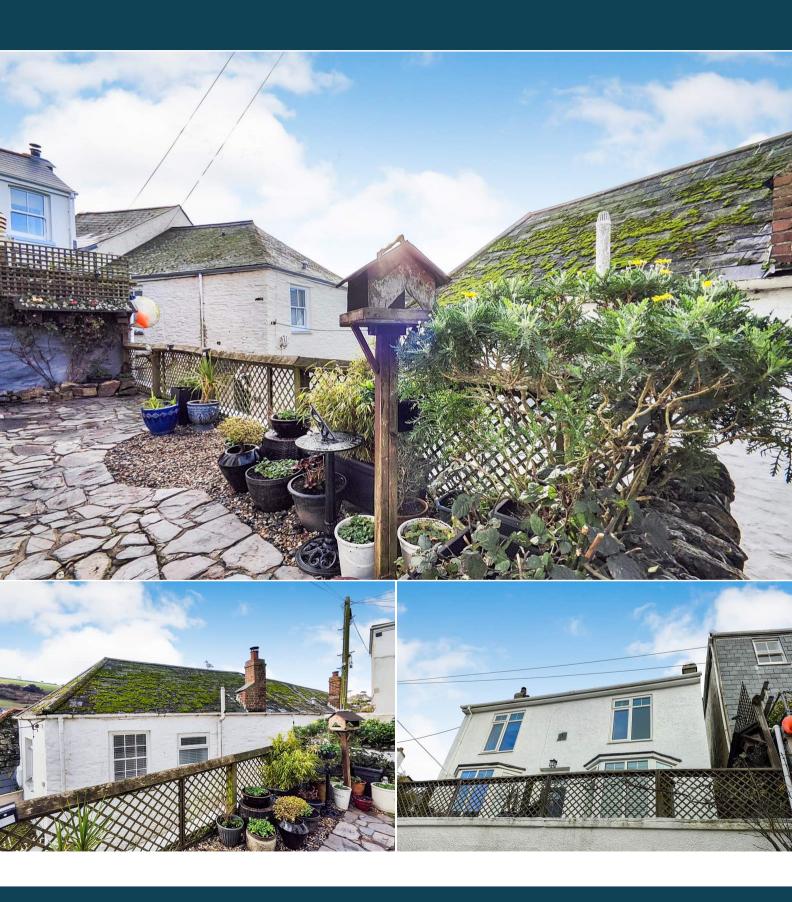

The interior of this beautifully presented property comprises a spacious living room, dining room, the fitted kitchen and the family bathroom on the ground floor. The first floor consists of three double bedrooms. The exterior boasts a private patio area to the front and useful outbuildings to the rear.