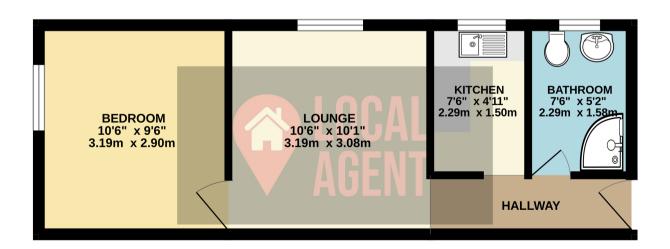

r for local employees and shoppers who want to take advantage of the walking distance shops, restaurants, cafes and bars. Greenhithe Village is only a short walk away with ASDA supermarket and the trading estate. Greenhithe Village is known for its historic pubs which overlook the Thames and have views of Dartford Bridge. For London Commuters, Greenhithe Station is approximately 300m away, Dartford Main Line Station is approx. 2.4 miles away which is also within the Oyster Zone and Ebbsfleet International Station is approximately 4.1 miles away which has 17 minutes into St Pancreas or 10 minutes to Stratford. The A2 and M25 networks are only a short driveaway for easy access to travel to London, Stansted or Gatwick Airport and coastal routes.

GROUND FLOOR 311 sq.ft. (28.9 sq.m.) approx.