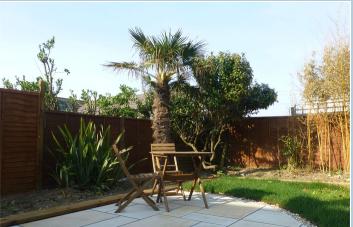

### Garden

Driveway to the front of the property and rear lawned garden with decking area.