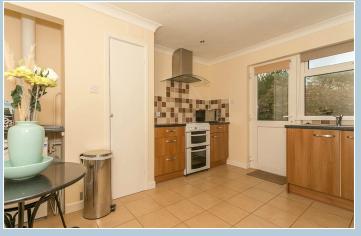

#### Kitchen

3.47m x 3.12m (11' 5" x 10' 3")

Range of high and low level fitted units, electric oven and hob, door to rear garden