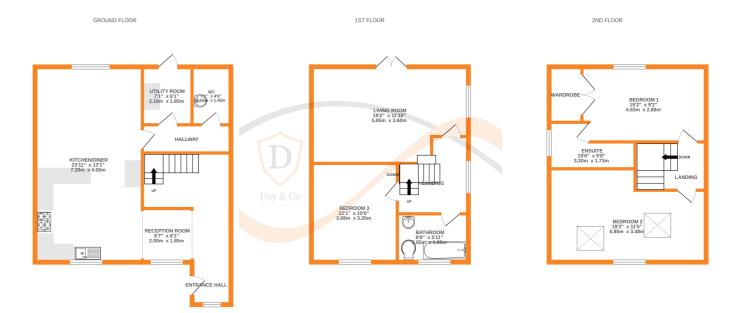

## **FULL DESCRIPTION**

Viewing is essential to fully appreciate this deceptively spacious three bedroom (master en-suite) modern detached family home, situated in the popular village location of Cross Roads with excellent access to the local primary school. The three storey accommodation comprises of an entrance hall, there is a useful study area which gives access to the fabulous dining kitchen which measures approximately 23ft4 in length having an attractive range of modern base and wall mounted units with complimenting worktop surfaces, integrated fridge, breakfast bar, double glazed windows to the front and rear. Also on this level is a utility room, and separate WC. To the first floor the spacious lounge measures approximately 18ft8 in length, has exposed feature brickwork to the wall and double glazed patio doors leading to a balcony with open parkland outlook. There is a double bedroom on this level, and the house bathroom having a three piece suite comprising of a 'P' bath with shower over, WC, wash hand basin, chrome heated towel rail. To the second floor there are a further two double bedrooms, the master having a spacious built in wardrobe and a newly fitted en-suite shower room with shower cubicle, WC, wash hand basin. Externally there is an enclosed rear patio, and a block paved drive to the front. EPC Rating C.