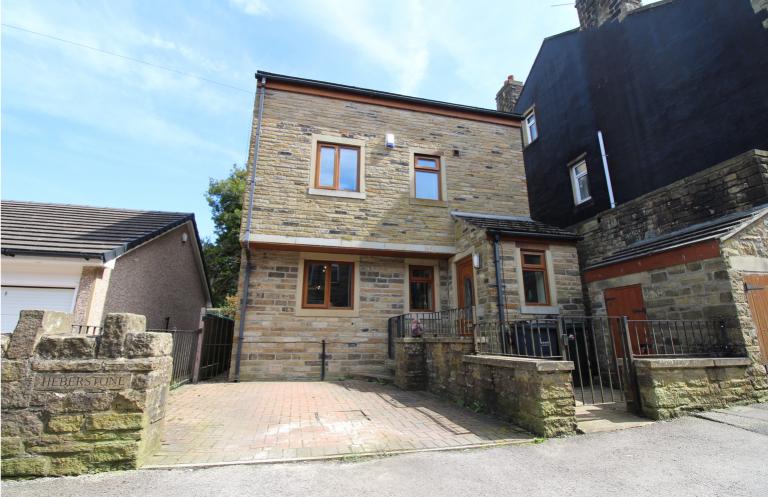

## **SUMMARY**

\*\*A DECEPTIVELY SPACIOUS 3 BEDROOM (MASTER EN-SUITE) DETACHED FAMILY HOME, POPULAR VILLAGE LOCATION OF CROSS ROADS WITH EXCELLENT ACCESS TO THE LOCAL PRIMARY SCHOOL!!\*\* Having accommodation over 3 floors, fabulous dining kitchen, new boiler installed October 2023, rear patio, block paved drive - VIEWING ESSENTIAL TO FULLY APPRECIATE!! EPC RATING C.

## **FULL DESCRIPTION**

Viewing is essential to fully appreciate this deceptively spacious three bedroom (master en-suite) modern detached family home, situated in the popular village location of Cross Roads with excellent access to the local primary school. The three storey accommodation comprises of an entrance hall, there is a useful study area which gives access to the fabulous dining kitchen which measures approximately 23ft4 in length having an attractive range of modern base and wall mounted units with complimenting worktop surfaces, integrated fridge, breakfast bar, double glazed windows to the front and rear. Also on this level is a utility room, and separate WC. To the first floor the spacious lounge measures approximately 18ft8 in length, has exposed feature brickwork to the wall and double glazed patio doors leading to a balcony with open parkland outlook. There is a double bedroom on this level, and the house bathroom having a three piece suite comprising of a 'P' bath with shower over, WC, wash hand basin, chrome heated towel rail. To the second floor there are a further two double bedrooms, the master having a spacious built in wardrobe and a newly fitted en-suite shower room with shower cubicle, WC, wash hand basin. Externally there is an enclosed rear patio, and a block paved drive to the front. EPC Rating C.