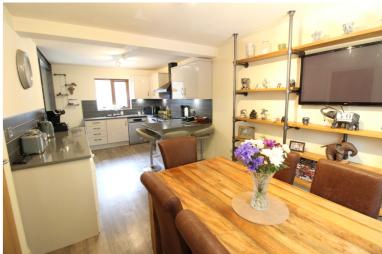

## **FULL DESCRIPTION**

Viewing is essential to fully appreciate this deceptively spacious three bedroom (master en-suite) modern detached family home, situated in the popular village location of Cross Roads with excellent access to the local primary school. The three storey accommodation comprises of an entrance hall, there is a useful study area which gives access to the fabulous dining kitchen which measures approximately 23ft4 in length having an attractive range of modern base and wall mounted units with complimenting worktop surfaces, integrated fridge, breakfast bar, double glazed windows to the front and rear. Also on this level is a utility room, and separate WC. To the first floor the spacious lounge measures approximately 18ft8 in length, has exposed feature brickwork to the wall and double glazed patio doors leading to a balcony with open parkland outlook. There is a double bedroom on this level, and the house bathroom having a three piece suite comprising of a 'P' bath with shower over, WC, wash hand basin, chrome heated towel rail. To the second floor there are a further two double bedrooms, the master having a spacious built in wardrobe and a newly fitted en-suite shower room with shower cubicle, WC, wash hand basin. Externally there is an enclosed rear patio, and a block paved drive to the front. EPC Rating C.