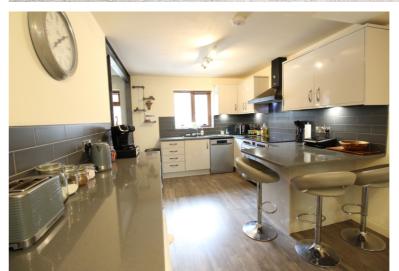

## **FULL DESCRIPTION**

Viewing is essential to fully appreciate this deceptively spacious three bedroom (master en-suite) modern detached family home, situated in the popular village location of Cross Roads with excellent access to the local primary school. The three storey accommodation comprises of an entrance hall, there is a useful study area which gives access to the fabulous dining kitchen which measures approximately 23ft4 in length having an attractive range of modern base and wall mounted units with complimenting worktop surfaces, integrated fridge, breakfast bar, double glazed windows to the front and rear. Also on this level is a utility room, and separate WC. To the first floor the spacious lounge measures approximately 18ft8 in length, has exposed feature brickwork to the wall and double glazed patio doors leading to a balcony with open parkland outlook. There is a double bedroom on this level, and the house bathroom having a three piece suite comprising of a 'P' bath with shower over, WC, wash hand basin, chrome heated towel rail. To the second floor there are a further two double bedrooms, the master having a spacious built in wardrobe and a newly fitted en-suite shower room with shower cubicle, WC, wash hand basin. Externally there is an enclosed rear patio, and a block paved drive to the front. EPC Rating C.