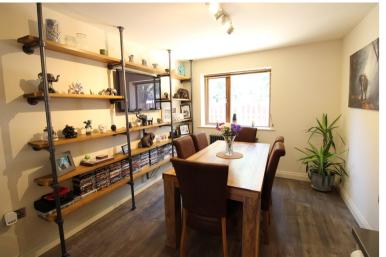

## **FULL DESCRIPTION**

Viewing is essential to fully appreciate this deceptively spacious three bedroom (master en-suite) modern detached family home, situated in the popular village location of Cross Roads with excellent access to the local primary school. The three storey accommodation comprises of an entrance hall, there is a useful study area which gives access to the fabulous dining kitchen which measures approximately 23ft4 in length having an attractive range of modern base and wall mounted units with complimenting worktop surfaces, integrated fridge, breakfast bar, double glazed windows to the front and rear. Also on this level is a utility room, and separate WC. To the first floor the spacious lounge measures approximately 18ft8 in length, has exposed feature brickwork to the wall and double glazed patio doors leading to a balcony with open parkland outlook. There is a double bedroom on this level, and the house bathroom having a three piece suite comprising of a 'P' bath with shower over, WC, wash hand basin, chrome heated towel rail. To the second floor there are a further two double bedrooms, the master having a spacious built in wardrobe and a newly fitted en-suite shower room with shower cubicle, WC, wash hand basin. Externally there is an enclosed rear patio, and a block paved drive to the front. EPC Rating C.