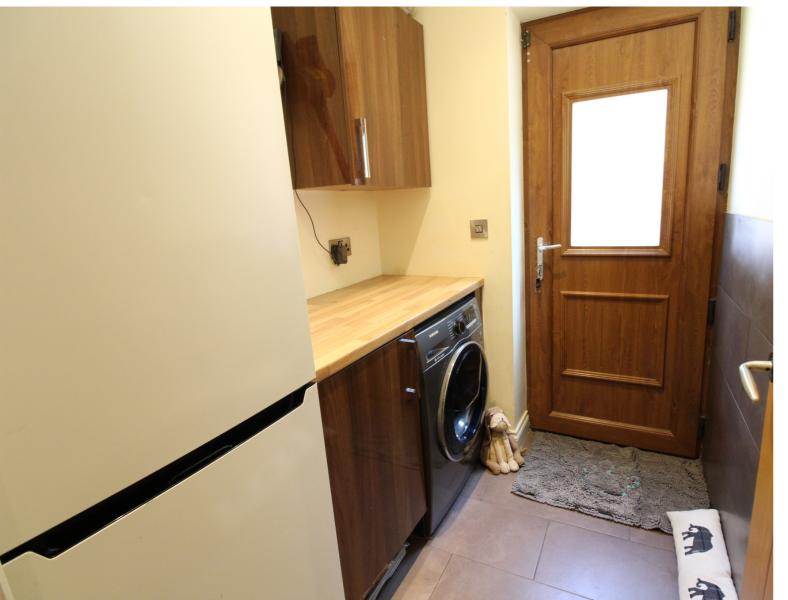

## **FULL DESCRIPTION**

Viewing is essential to fully appreciate this deceptively spacious three bedroom (master en-suite) modern detached family home, situated in the popular village location of Cross Roads with excellent access to the local primary school. The three storey accommodation comprises of an entrance hall, there is a useful study area which gives access to the fabulous dining kitchen which measures approximately 23ft4 in length having an attractive range of modern base and wall mounted units with complimenting worktop surfaces, integrated fridge, breakfast bar, double glazed windows to the front and rear. Also on this level is a utility room, and separate WC. To the first floor the spacious lounge measures approximately 18ft8 in length, has exposed feature brickwork to the wall and double glazed patio doors leading to a balcony with open parkland outlook. There is a double bedroom on this level, and the house bathroom having a three piece suite comprising of a 'P' bath with shower over, WC, wash hand basin, chrome heated towel rail. To the second floor there are a further two double bedrooms, the master having a spacious built in wardrobe and a newly fitted en-suite shower room with shower cubicle, WC, wash hand basin. Externally there is an enclosed rear patio, and a block paved drive to the front. EPC Rating C.